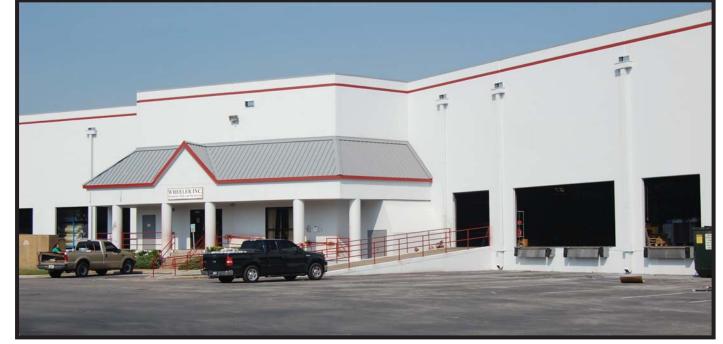

# Center of Commerce - Bldg 902

4101 Seaboard Road

Orlando, FL 32808



#### Features:

Total Size:
Availability:

121,160 SF

| • | Availability.          |             |                             |                                                 |
|---|------------------------|-------------|-----------------------------|-------------------------------------------------|
|   | <u>Suite</u>           | <u>Size</u> | <u>Office</u>               | <u>OH Doors</u>                                 |
|   | 4121                   | 24,427      | 2,500                       | (2) 10'x10', (1) 10'x22',<br>(1) 10'x10' ramped |
| ٠ | Ceiling Height:        |             | 25' to the underside of the |                                                 |
|   |                        |             | bar joist                   |