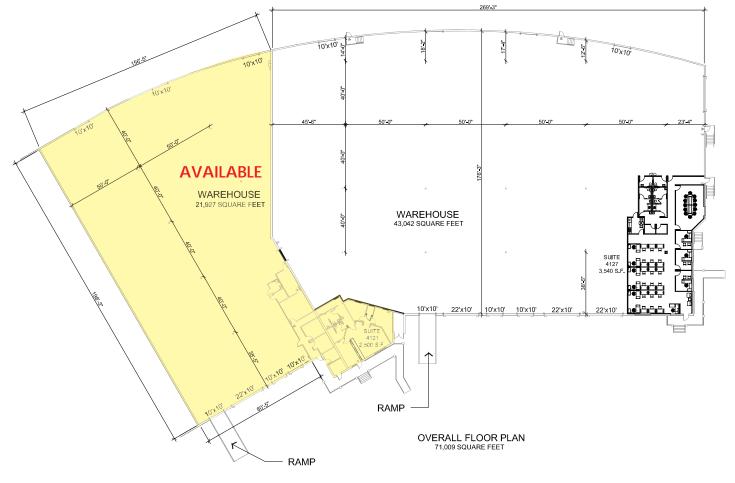

#### Features:

Total Size:
Availability:

121,160 SF

| • | Availability.          |             |                             |                                                 |
|---|------------------------|-------------|-----------------------------|-------------------------------------------------|
|   | <u>Suite</u>           | <u>Size</u> | <u>Office</u>               | <u>OH Doors</u>                                 |
|   | 4121                   | 24,427      | 2,500                       | (2) 10'x10', (1) 10'x22',<br>(1) 10'x10' ramped |
| ٠ | Ceiling Height:        |             | 25' to the underside of the |                                                 |
|   |                        |             | bar joist                   |                                                 |
| ٠ | Column Spacing:        |             | 40'W x 50'D                 |                                                 |
| ٠ | <b>Building Depth:</b> |             | 200'                        |                                                 |
| ٠ | Constuction:           |             | Concrete Tilt Wall          |                                                 |