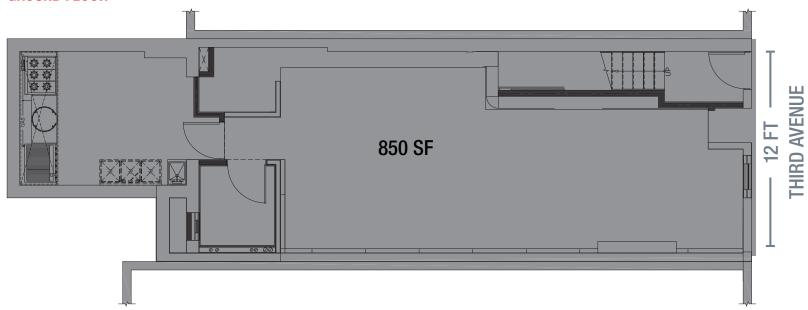

# **APPROXIMATE SIZE**

Ground Floor 850 SF Lower Level 650 SF Total 1,500 SF

# **GROUND FLOOR**