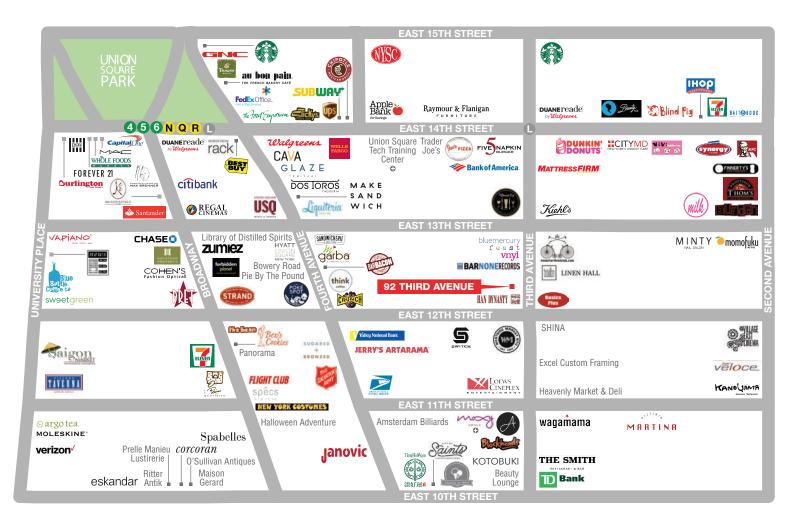

# 92 THIRD AVENUE

# **LOCATION**

West block between East 12th and 13th Streets

# **NEIGHBORS**

AMC Village 7, Bar None, Basic Plus, Bluemercury, Brazen Fox, Feast, Han Dynasty, Kiehl's, Linen Hall, The Penny Farthing, The Smith, The VNYL, Wagamama and Westside Market

# AREA RETAIL