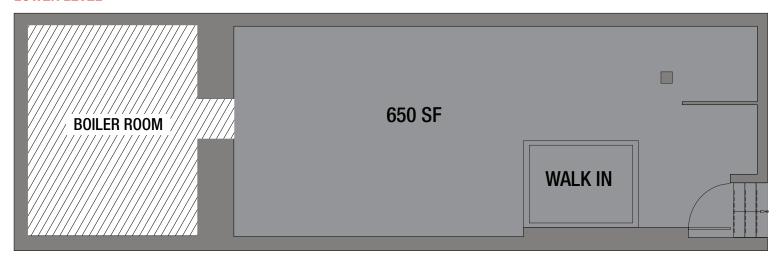

# **APPROXIMATE SIZE**

Ground Floor 850 SF Lower Level 650 SF Total 1,500 SF

# **LOWER LEVEL**