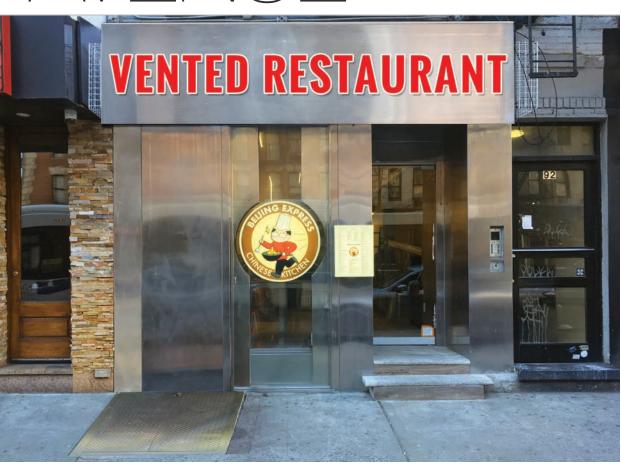

# **SITE STATUS**

Currently Beijing Express

# **COMMENTS**

Vented restaurant space

Newly constructed restaurant

**HVAC** included

No key money

Great seven-day-a-week location in vibrant, established neighborhood

# FRONTAGE

12 FT on Third Avenue