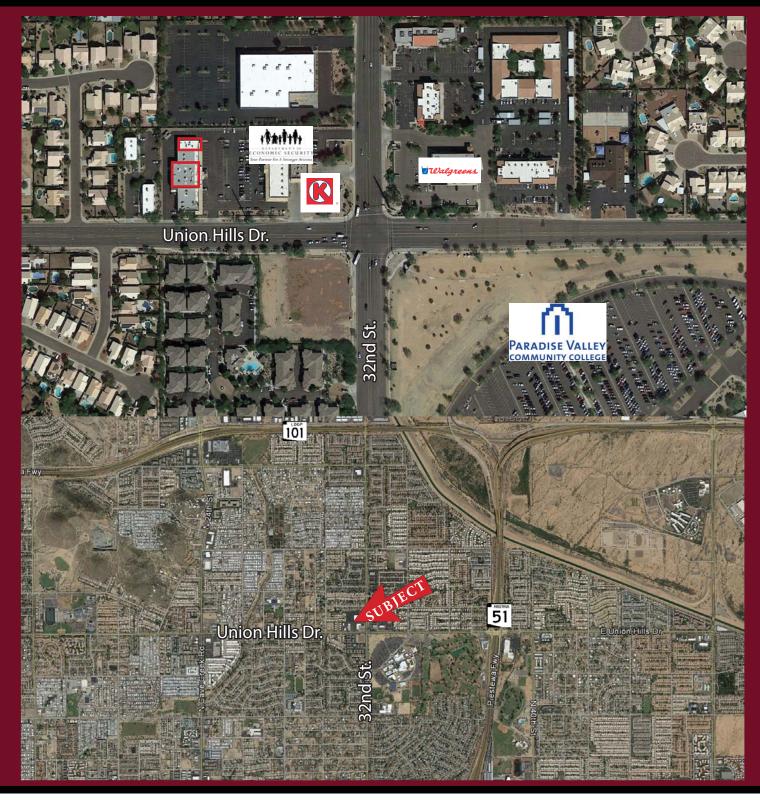

### **FEATURES**

- 31,000 SF Center
- Rate: \$10psf + NNN
- Built in 1987
- Monument Signage Available
- Across from Paradise Valley Community College
- Parking Ratio 4.5:1000

### TRAFFIC COUNTS

- +/- 24,700 cpd on Union Hills Dr.
- +/- 19,300 cpd on 32nd St.

Information contained herein is believed to be accurate but is not warranted as to accuracy and may change or be updated without notice. Seller or landlord makes no representation as to the environments producing of the property and recommends purchaser's or tenant's independent investigation.