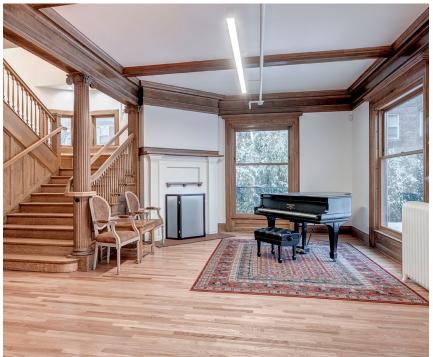

#### **Building Highlights**

Completely renovated in 2021, 1605 17th Ave, Seattle offers a new state of the art turnkey educational facility, totaling 9,082 rentable square feet, on the highly desirable corner of E Madison Street and 17th Ave NE in the Madison Park neighborhood of Seattle, WA. The property is gate secured and includes an outdoor area for children to play. Additionally, in the rear, there is dedicated parking and an alleyway for easy parent pickup / dropoff. The property is available immediately and showings are done by appointment only.