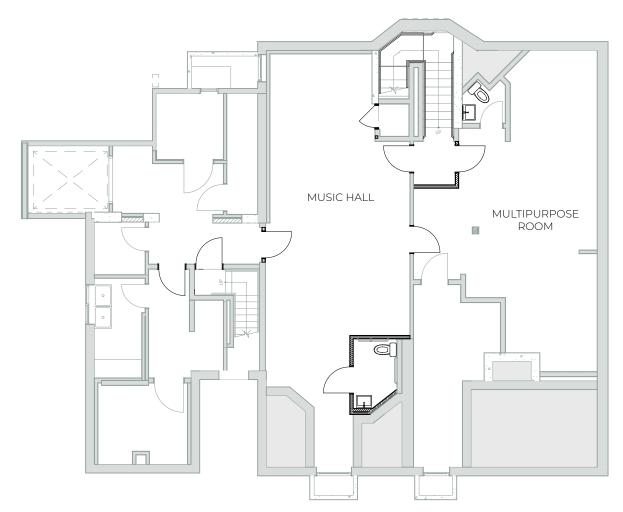

# I FLOOR PLANS

Basement: 2,283 SF

### FLOOR PLANS

Floor 1: 2,467 SF Total Building SF: 9,082 SF

# FLOOR PLANS

Floor 2: 2,341 SF Total Building SF: 9,082 SF

# FLOOR PLANS

Floor 3: 1,991 SF Total Building SF: 9,082 SF

CONTACT

CAVAN O'KEEFE

206.395.2903

cavan.okeefe@nmrk.com

**DAN HARDEN** 

425.766.2807