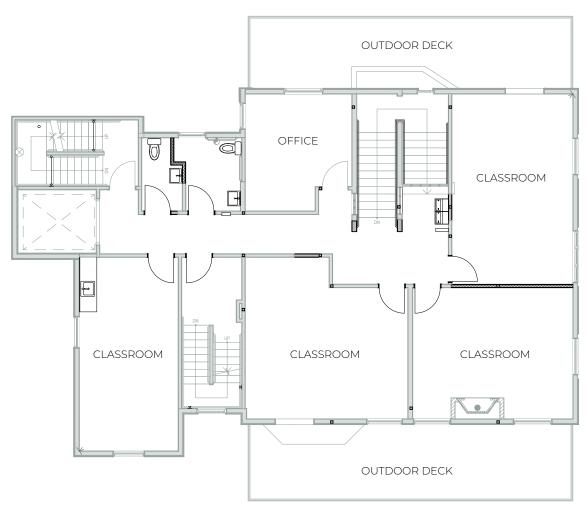

**

Completely renovated in 2021, 1605 17th Ave, Seattle offers a new state of the art turnkey educational facility, totaling 9,082 rentable square feet, on the highly desirable corner of E Madison Street and 17th Ave NE in the Madison Park neighborhood of Seattle, WA. The property is gate secured and includes an outdoor area for children to play. Additionally, in the rear, there is dedicated parking and an alleyway for easy parent pickup / dropoff. The property is available immediately and showings are done by appointment only.

2 | NEWMARK | 3

# I FLOOR PLANS

Basement: 2,283 SF

### FLOOR PLANS

Floor 1: 2,467 SF Total Building SF: 9,082 SF























# FLOOR PLANS

Floor 2: 2,341 SF Total Building SF: 9,082 SF

# FLOOR PLANS

Floor 3: 1,991 SF Total Building SF: 9,082 SF





















CONTACT

CAVAN O'KEEFE

206.395.2903

cavan.okeefe@nmrk.com

**DAN HARDEN** 

425.766.2807

dan.harden@nmrk.com