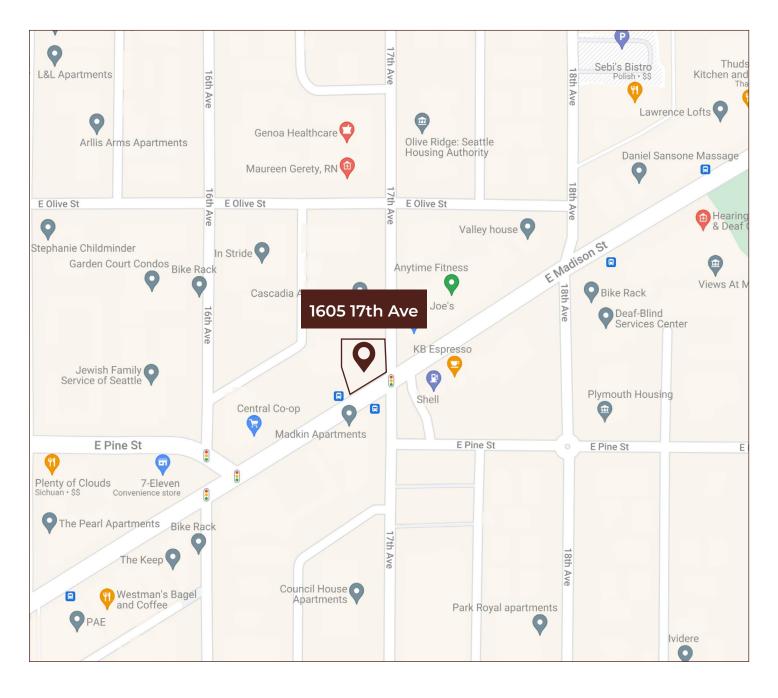

#### LOCATION

#### **Building Highlights**

Completely renovated in 2021, 1605 17th Ave, Seattle offers a new state of the art turnkey educational facility, totaling 9,082 rentable square feet, on the highly desirable corner of E Madison Street and 17th Ave NE in the Madison Park neighborhood of Seattle, WA. The property is gate secured and includes an outdoor area for children to play. Additionally, in the rear, there is dedicated parking and an alleyway for easy parent pickup / dropoff. The property is available immediately and showings are done by appointment only.