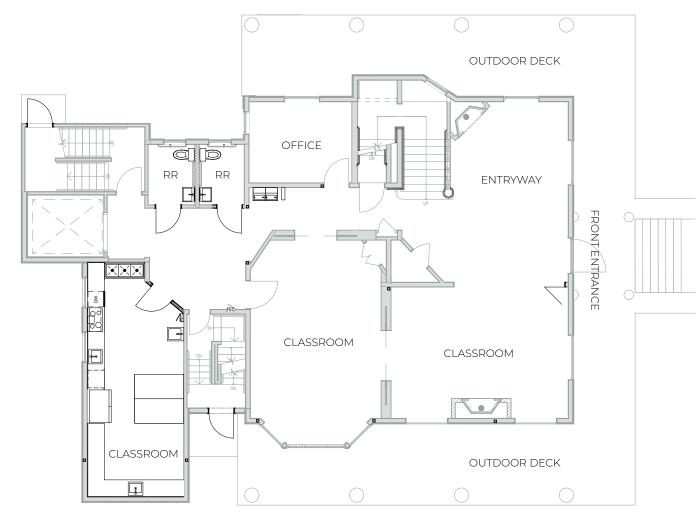

# I FLOOR PLANS

Basement: 2,283 SF

### FLOOR PLANS

Floor 1: 2,467 SF Total Building SF: 9,082 SF