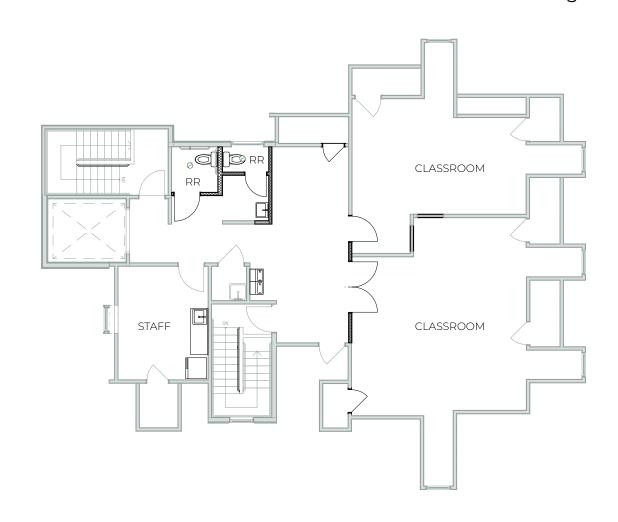

tely renovated in 2021, 1605 17th Ave, Seattle offers a new state of the art turnkey educational facility, totaling 9,082 rentable square feet, on the highly desirable corner of E Madison Street and 17th Ave NE in the Madison Park neighborhood of Seattle, WA. The property is gate secured and includes an outdoor area for children to play. Additionally, in the rear, there is dedicated parking and an alleyway for easy parent pickup / dropoff. The property is available immediately and showings are done by appointment only.

2 | NEWMARK | 3

# I FLOOR PLANS

Basement: 2,283 SF

### FLOOR PLANS

Floor 1: 2,467 SF Total Building SF: 9,082 SF























# FLOOR PLANS

Floor 2: 2,341 SF Total Building SF: 9,082 SF

# FLOOR PLANS

Floor 3: 1,991 SF Total Building SF: 9,082 SF





















CONTACT

CAVAN O'KEEFE

206.395.2903

cavan.okeefe@nmrk.com

**DAN HARDEN** 

425.766.2807

dan.harden@nmrk.com