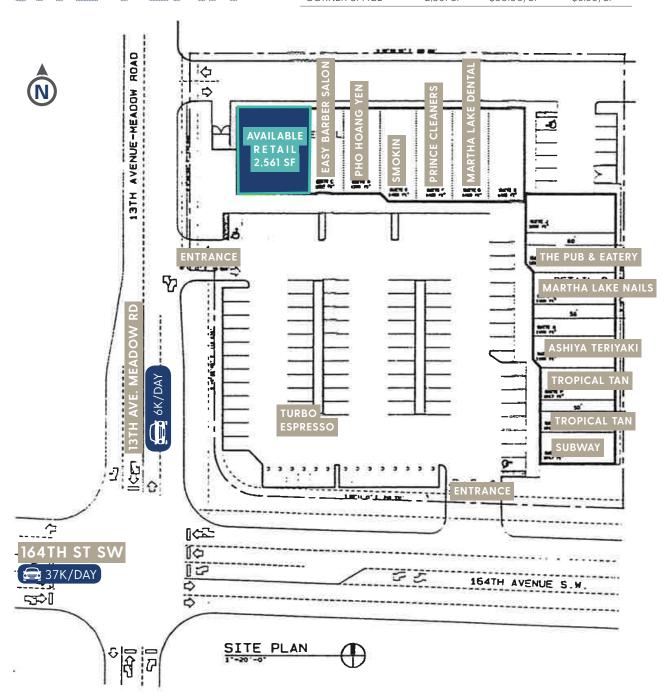

#### 

CORNER SPACE 2.561 SF \$30.00/SF \$6.60/SF

#### **HIGHLIGHTS**

- High visibility corner space at west entrance
- Center located on a busy intersection
- 37k daily vehicle traffic on 164th St SW
- Right next to I-5 freeway on-ramp
- Prime signage on monument available
- Two roll-up doors at the back of the space