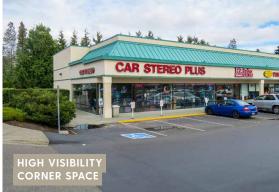

#### **HIGHLIGHTS**

- High visibility corner space at west entrance
- Center located on a busy intersection
- 37k daily vehicle traffic on 164th St SW
- Right next to I-5 freeway on-ramp
- Prime signage on monument available
- Two roll-up doors at the back of the space