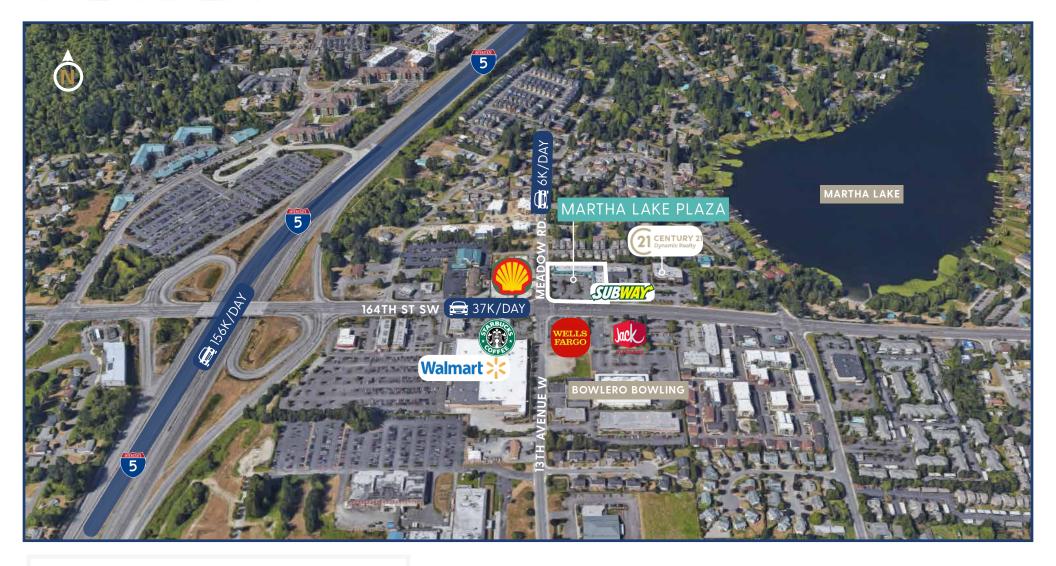

#### **HIGHLIGHTS**

- High visibility corner space at west entrance
- Center located on a busy intersection
- 37k daily vehicle traffic on 164th St SW
- Right next to I-5 freeway on-ramp
- Prime signage on monument available
- Two roll-up doors at the back of the space