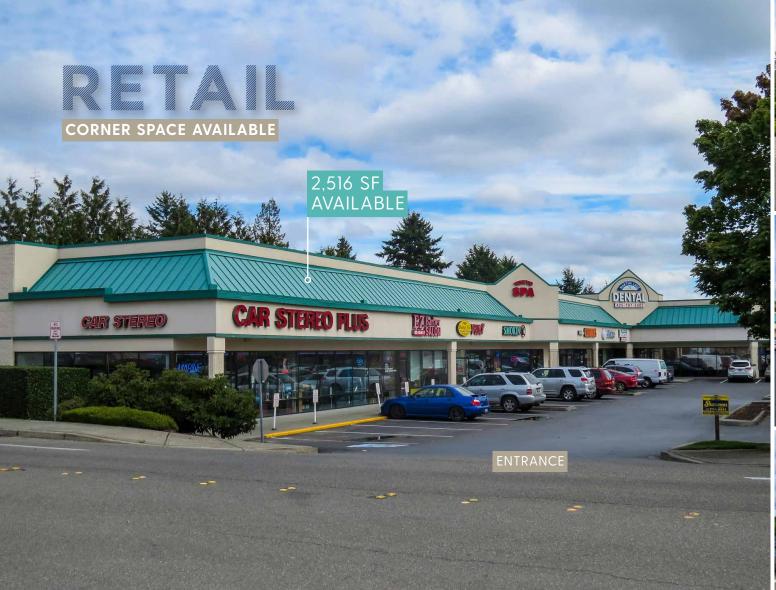

#### 

CORNER SPACE 2.561 SF \$30.00/SF \$6.60/SF

#### **HIGHLIGHTS**

- High visibility corner space at west entrance
- Center located on a busy intersection
- 37k daily vehicle traffic on 164th St SW
- Right next to I-5 freeway on-ramp
- Prime signage on monument available
- Two roll-up doors at the back of the space