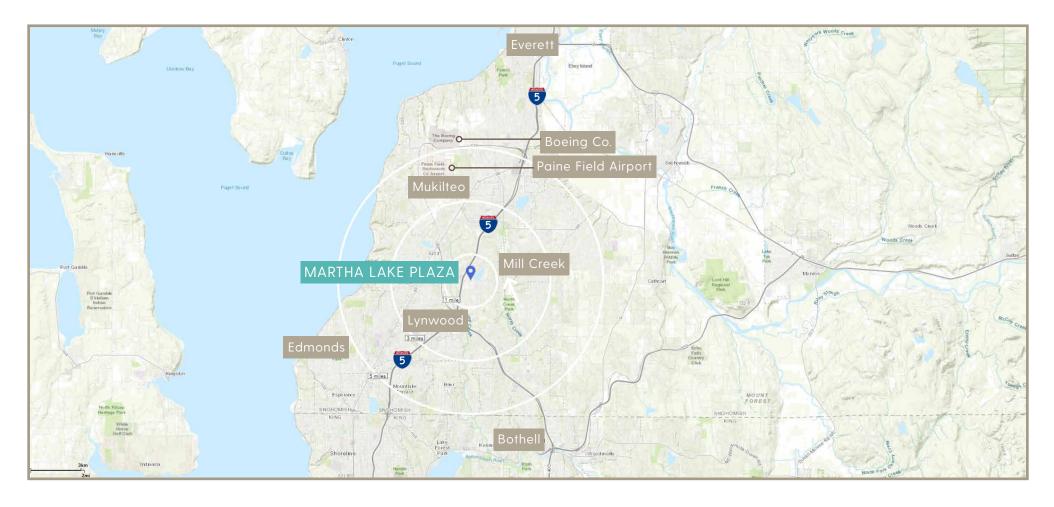

## 

Lynnwood is a city in Snohomish County, a part of the Seattle metropolitan area, and is located 16 miles north of Seattle and 13 miles south of Everett, near the junction of Interstate 5 and Interstate 405. It is the fourth-largest city in Snohomish County, with a population of 35,836 in the 2010 U.S. census. Lynnwood is considered suburban in nature and acts as a bedroom community for job centers in Seattle, Everett and Bellevue. It has one of the largest concentrations of retailers in the region, anchored by the Alderwood Mall and businesses along major streets. The city also has a community college, a convention center, and a major transit center, located in the developing city center.