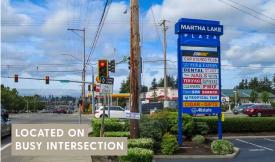

#### **HIGHLIGHTS**

- High visibility corner space at west entrance
- Center located on a busy intersection
- 37k daily vehicle traffic on 164th St SW
- Right next to I-5 freeway on-ramp
- Prime signage on monument available
- Two roll-up doors at the back of the space