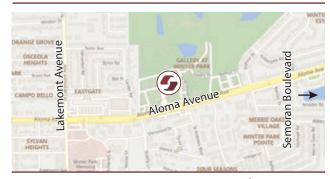

### 1,135 SF; 4,206 SF; AND 13,135 SF AVAILABLE

- · Located on Aloma Avenue, east of Lakemont Ave and west of Semoran Blvd in Winter Park. FL
- · The shopping center is anchored by Publix, Aloma Cinema, Pet Supermarket and FedEx
- · Anchor box space of up to 17,341 SF available, with 110 SF of frontage
- · With multiple access points and a diverse tenant mix, the shopping center allows a convenient one-stop shop for the existing high-end neighborhoods
- · Within half a mile, AdventHealth Winter Park is under expansion to add 27,000 SF by summer 2021

#### LOCATION

LAT: 28.602 / LON: -81.321