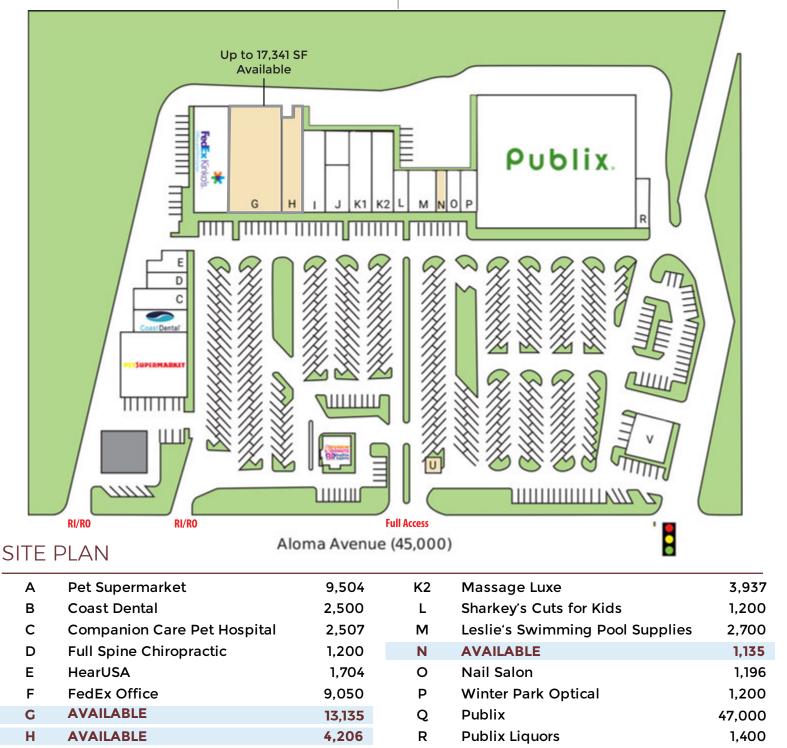

### 1,135 SF; 4,206 SF; AND 13,135 SF AVAILABLE

- · Located on Aloma Avenue, east of Lakemont Ave and west of Semoran Blvd in Winter Park. FL
- · The shopping center is anchored by Publix, Aloma Cinema, Pet Supermarket and FedEx
- · Anchor box space of up to 17,341 SF available, with 110 SF of frontage
- · With multiple access points and a diverse tenant mix, the shopping center allows a convenient one-stop shop for the existing high-end neighborhoods
- · Within half a mile, AdventHealth Winter Park is under expansion to add 27,000 SF by summer 2021

# **ALOMA SHOPPING CENTER**

2295 Aloma Ave, Winter Park, FL 32792

The Sembler Company | 800.940.6000 | www.sembler.com

Tibby's New Orleans Kitchen

**H&R BLock** 

First Watch

I J Т

Dunkin' Donuts/Baskin Robbins

**AVAILABLE** 

**Centennial Bank** 

1,849

ATM

4,000

5,250

1,800

3,840