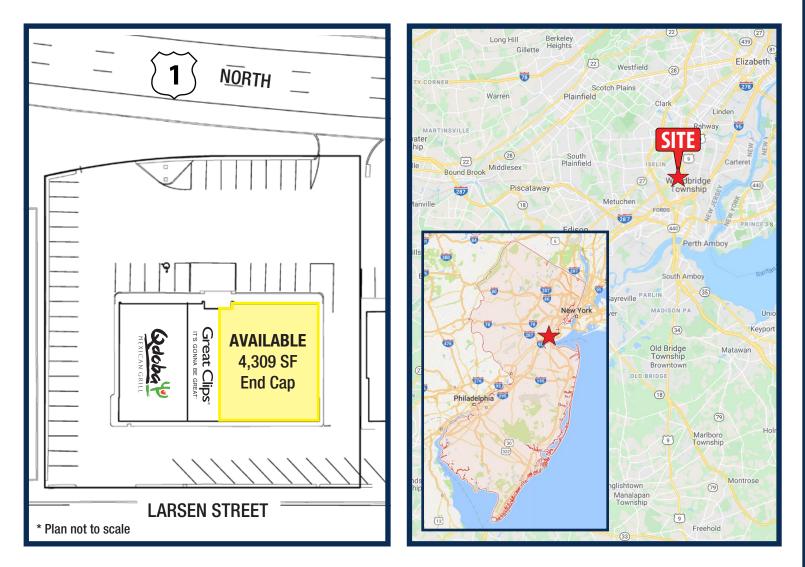

#### **Availability**

• +/- 4,309 SF (cannot be demised)

# 770 Route 1 Woodbridge, New Jersey

• End cap opportunity with approximately 60 feet of frontage coinciding with a rare pylon sign slot atop a towering 2-tenant pylon.

• Significant access points with multiple means of ingress/egress via Route 1 as well as back-access via Larsen Street. The site is nestled between Routes 1 & 9 and approximately 1 mile from the Garden State Parkway.