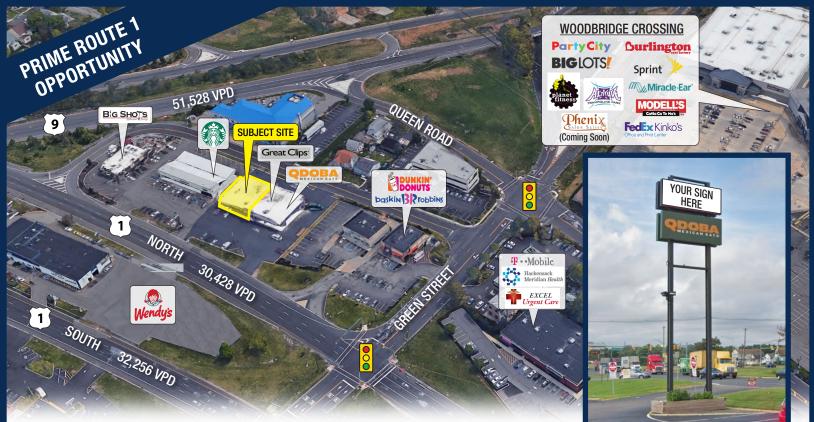

# 770 Route 1 Woodbridge, New Jersey

# 770 Route 1 Woodbridge, New Jersey

• End cap opportunity with approximately 60 feet of frontage coinciding with a rare pylon sign slot atop a towering 2-tenant pylon.

• Significant access points with multiple means of ingress/egress via Route 1 as well as back-access via Larsen Street. The site is nestled between Routes 1 & 9 and approximately 1 mile from the Garden State Parkway.

- Approximately 62,684 vehicles pass the site daily along Route 1 with approximately 51,528 daily vehicles traveling along Route 9.
- Extremely dense market with a residential population of over 137,000 within 3 miles and a total daytime population of over 146,000 within 3 miles.

### **Co-Tenancy**

Great Clips

Qdoba

• Starbucks