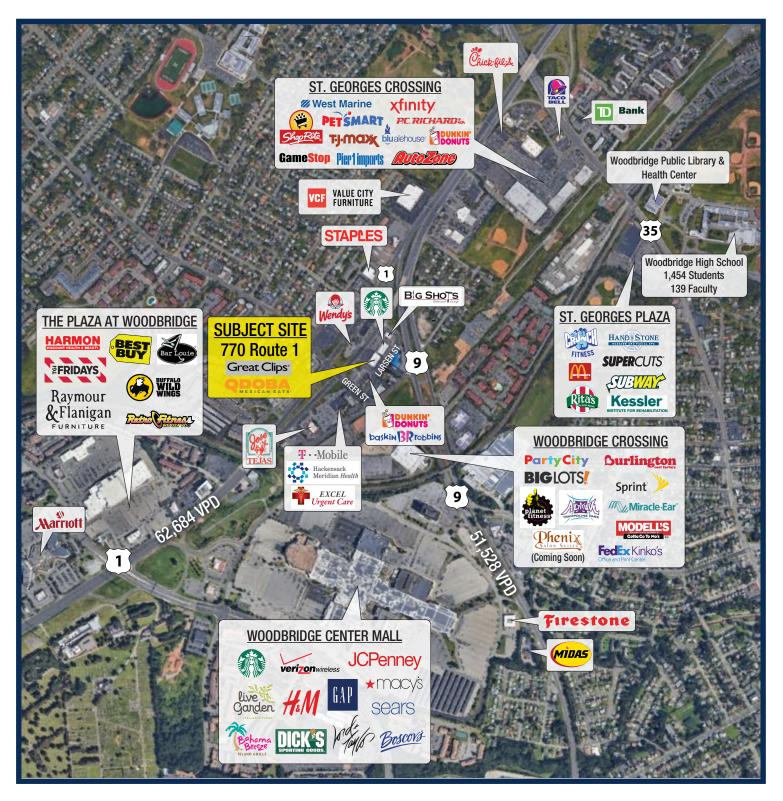

• Woodbridge Township is centrally located with access to numerous major roadways including Route 1, Route 9, Route 35, the Garden State Parkway and the New Jersey Turnpike, which provides for long-standing national, regional and local operators located within the retail market.

### **Co-Tenancy**

Great Clips

Qdoba

• Starbucks