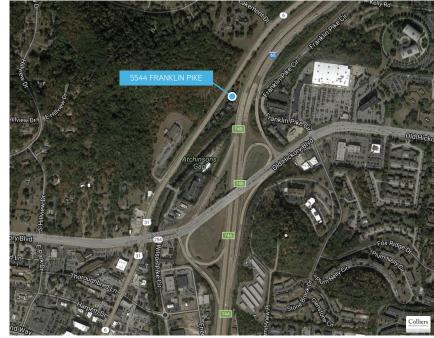

FOR LEASE > OFFICE SPACE

# Cambridge Court







### **Building Amenities**

- > 1,028 SF and 1,800 SF available on 2nd Floor
- > Covered parking
- > Quick access to the interstate system
- > Individual heat and air conditioning
- > Traffic Count on I-65: 170,925 ADT
- Located on Franklin Pike just north of Old Hickory Boulevard
- All the conveniences of Brentwood without the traffic

Lease Rate: Contact Agent



AGENT: MICHAEL TAYLOR DIR: 615 850 2792 NASHVILLE, TN michael.taylor@colliers.com

COLLIERS INTERNATIONAL 615 3rd Avenue South, Suite 500 Nashville, TN 37210 615 850 2700 www.colliers.com

#### Site Plan



#### Location



#### Tenants

| SUITE  | TENANT                         | SF    |
|--------|--------------------------------|-------|
| 44-100 | Brentwood Hearing              | 2,500 |
| 44-102 | Oak Hill Family Dentistry      | 2,890 |
| 44-200 | Radiology Alliance             | 5,400 |
| 48-101 | City of Oak Hill               | 834   |
| 48-102 | City of Oak Hill (condo)       |       |
| 48-103 | City of Oak Hill               | 1,028 |
| 48-201 | State Farm Insurance           | 1,763 |
| 48-203 | AVAILABLE                      | 1,028 |
| 50-101 | Dr. Jackie Stankiewicz