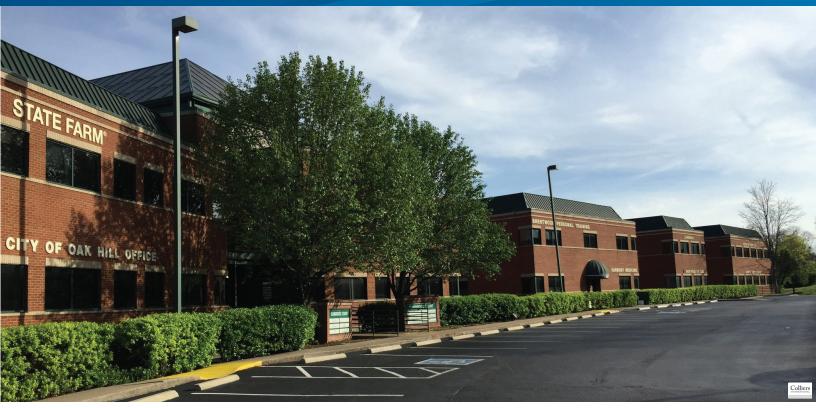

# Cambridge Court

### **Building Amenities**

- > 1,028 SF and 1,800 SF available on 2nd Floor
- > Covered parking
- > Quick access to the interstate system
- > Individual heat and air conditioning
- > Traffic Count on I-65: 170,925 ADT
- Located on Franklin Pike just north of Old Hickory Boulevard
- All the conveniences of Brentwood without the traffic