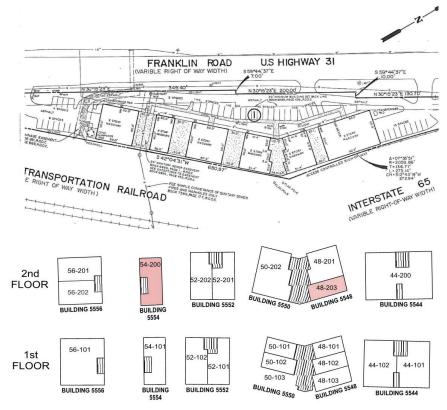

#### Site Plan

#### Tenants

| SUITE  | TENANT                         | SF    |
|--------|--------------------------------|-------|
| 44-100 | Brentwood Hearing              | 2,500 |
| 44-102 | Oak Hill Family Dentistry      | 2,890 |
| 44-200 | Radiology Alliance             | 5,400 |
| 48-101 | City of Oak Hill               | 834   |
| 48-102 | City of Oak Hill (condo)       |       |
| 48-103 | City of Oak Hill               | 1,028 |
| 48-201 | State Farm Insurance           | 1,763 |
| 48-203 | AVAILABLE                      | 1,028 |
| 50-101 | Dr. Jackie Stankiewicz         | 844   |
| 50-102 | Edward Jones                   | 919   |
| 50-103 | Home Care All                  | 1,028 |
| 50-202 | LearningRx                     | 2,780 |
| 52-101 | Belmont Medical (condo)        |       |
| 52-102 | Belmont Medical (condo)        |       |
| 52-201 | Brentwood Personal Training    | 1,644 |
| 52-202 | Legacy Real Estate             | 1,285 |
| 52-203 | Barry Carter Personal Training | 550   |
| 54-101 | Brentwood Eye (condo)          |       |
| 54-200 | AVAILABLE                      | 1,800 |
| 56-101 | Huber & Lamb Appraisal         | 3,600 |
| 56-201 | Binkley-Garcia Architecture    | 1,800 |
| 56-202 | Travel Stars                   | 1,800 |