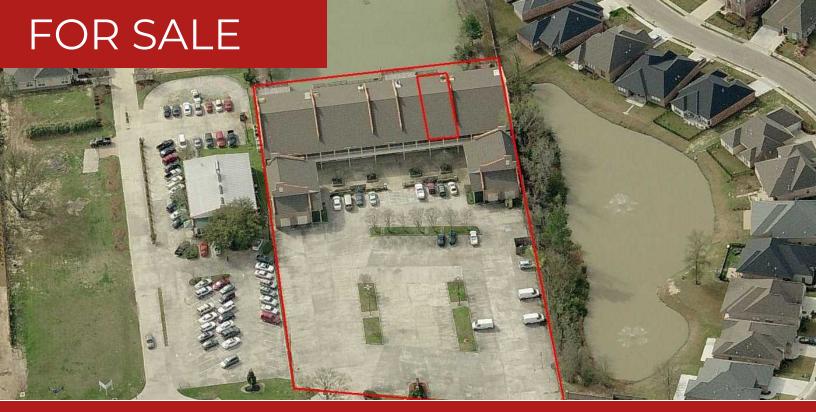

SECOND FLOOR LEASED OFFICE CONDO

10988 NORTH HARRELLS FERRY ROAD · BATON ROUGE, LA 70816

## Highlights

Building SF: 1,650

Lot Size: 2.50 Acres

Purchase Price: \$149,000

Parking Concrete

Zoning: C1

DAVID VERCHER, CCIM, CCIM Director (225) 405-3257 yourccim@kw.com Louisiana

## **Property Description**

Second floor LEASED office condo available for purchase. Current leased as a salon at a rate is \$1,295 monthly and current lease expires on 9/31/2024 with one 12 month option to renew.