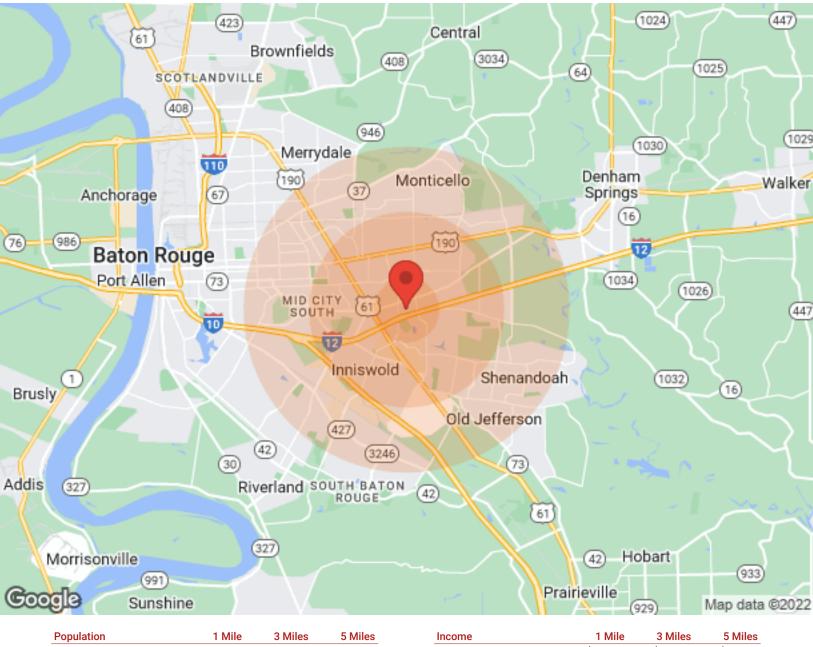

## **DEMOGRAPHICS**

| Population       | 1 Mile | 3 Miles | 5 Miles | Income              | 1 Mile   | 3 Miles  | 5 Miles  |
|------------------|--------|---------|---------|---------------------|----------|----------|----------|
| Male             | 6,491  | 42,469  | 90,221  | Median              | \$44,935 | \$54,462 | \$54,253 |
| Female           | 7,165  | 46,983  | 99,241  | < \$15,000          | 873      | 4,248    | 8,954    |
| Total Population | 13,656 | 89,452  | 189,462 | \$15,000-\$24,999   | 1,094    | 4,503    | 8,934    |
|                  |        |         |         | \$25,000-\$34,999   | 738      | 3,897    | 8,306    |
| Age              | 1 Mile | 3 Miles | 5 Miles | \$35,000-\$49,999   | 1,050    | 6,079    | 12,290   |
| Ages 0-14        | 2,596  | 16,555  | 36,343  | \$50,000-\$74,999   | 1,186    | 7,101    | 13,811   |
| Ages 15-24       | 1,660  | 11,423  | 25,488  | \$75,000-\$99,999   | 492      | 4,827    | 9,599    |
| Ages 55-64       | 1,474  | 10,649  | 22,865  | \$10,0000-\$149,999 | 422      | 4,641    | 9,844    |
| Ages 65+         | 1,677  | 13,261  | 25,879  | \$150,000-\$199,999 | 168      | 1,566    | 3,564    |
|                  |        |         |         | > \$200,000         | 64       | 983      | 3,058    |
| Race             | 1 Mile | 3 Miles | 5 Miles |                     |          |          |          |
| White            | 6,898  | 50,984  | 100,200 | Housing             | 1 Mile   | 3 Miles  | 5 Miles  |
| Black            | 5,929  | 31,869  | 77,302  | Total Units         | 6,637    | 41,166   | 84,473   |
| Am In/AK Nat     | 17     | 65      | 133     | Occupied            | 6,104    | 38,268   | 78,110   |
| Hawaiian         | N/A    | 5       | 25      | Owner Occupied      | 2,719    | 22,206   | 45,739   |
| Hispanic         | 676    | 5,739   | 10,955  | Renter Occupied     | 3,385    | 16,062   | 32,371   |
| Multi-Racial     | 890    | 6,964   | 13,056  | Vacant              | 533      | 2,898    | 6,363    |