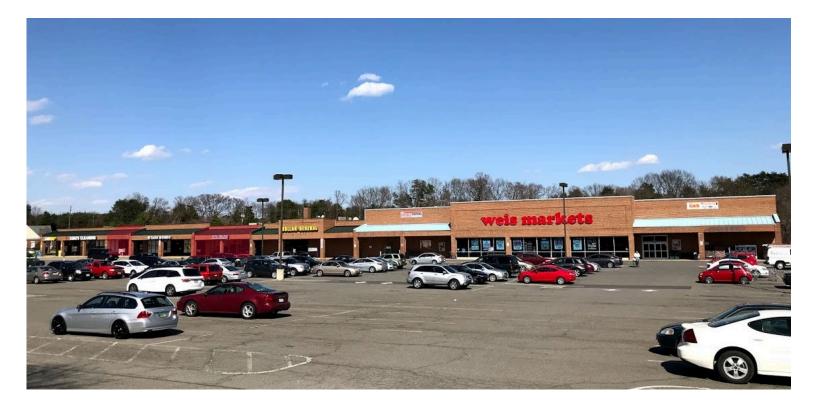

# FOR LEASE The Shops at Lee's Hill

10601 – 10635 Spotsylvania Avenue | Fredericksburg, VA 22408

### **Property Features**

- The Shops at Lee's Hill is anchored by Weis Markets, with Subway, Dollar General, King's Cleaners, and Family Taekwondo as co-tenants
- Located less than 1 mile from Interstate 95 in Fredericksburg, VA
- 1,320 SF former Hair Cuttery available
- Monument signage available on Spotsylvania Avenue with a digital display, and on Route 1 visible from I-95