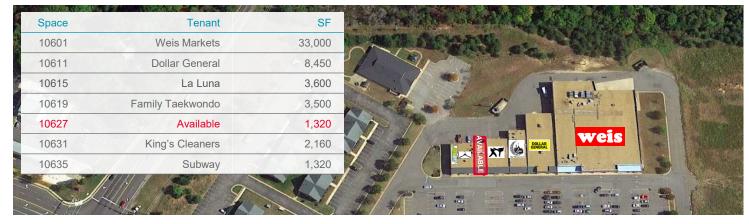

### **Property Features**

- The Shops at Lee's Hill is anchored by Weis Markets, with Subway, Dollar General, King's Cleaners, and Family Taekwondo as co-tenants
- Located less than 1 mile from Interstate 95 in Fredericksburg, VA
- 1,320 SF former Hair Cuttery available
- Monument signage available on Spotsylvania Avenue with a digital display, and on Route 1 visible from I-95

| Specifications |                       |
|----------------|-----------------------|
| Available SF   | 1,320 SF              |
| Rental Rate    | \$14.00 PSF NNN       |
| Timing         | Available immediately |