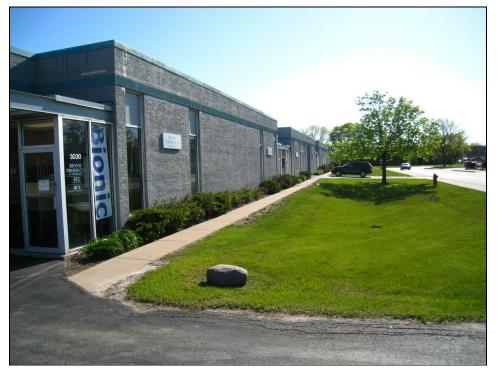

# 1 3000-3014 Commercial Ave, Northbrook, IL 60062

#### **Property Description**

Single-story, multi-tenant flex building. Units ranging from 2,600 - 8820 sf, most units have both truck level docks and street level garage doors. Suitable for: office, warehouse, showroom, sales/service, etc..

### Highlights

Various levels of office build-out

Exceptionally maintained

TLD loading

24 hours access