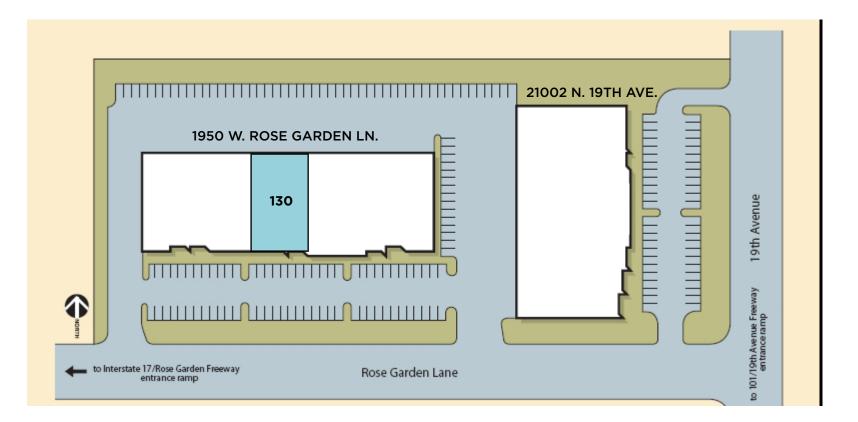

### AVAILABLE

**1950 W. ROSE GARDEN LN:** SUITE 130 - ±6,486 SF

### 1950 W. ROSE GARDEN LN:

#### **Suite 130**

- ±6,486 SF
- ±1,500 SF Office
- One (1) 10'x12' Grade Level Door
- 100% HVAC Warehouse
- \$0.70 PSF MO NNN

Cushman & Wakefield Copyright 2020. No warranty or representation, express or implied, is made to the accuracy or completeness of the information contained herein, and same is submitted subject to errors, omissions, change of price, rental or other conditions, withdrawal without notice, and to any special listing conditions imposed by the property owner(s). As applicable, we make no representation as to the condition of the property (or properties) in question.