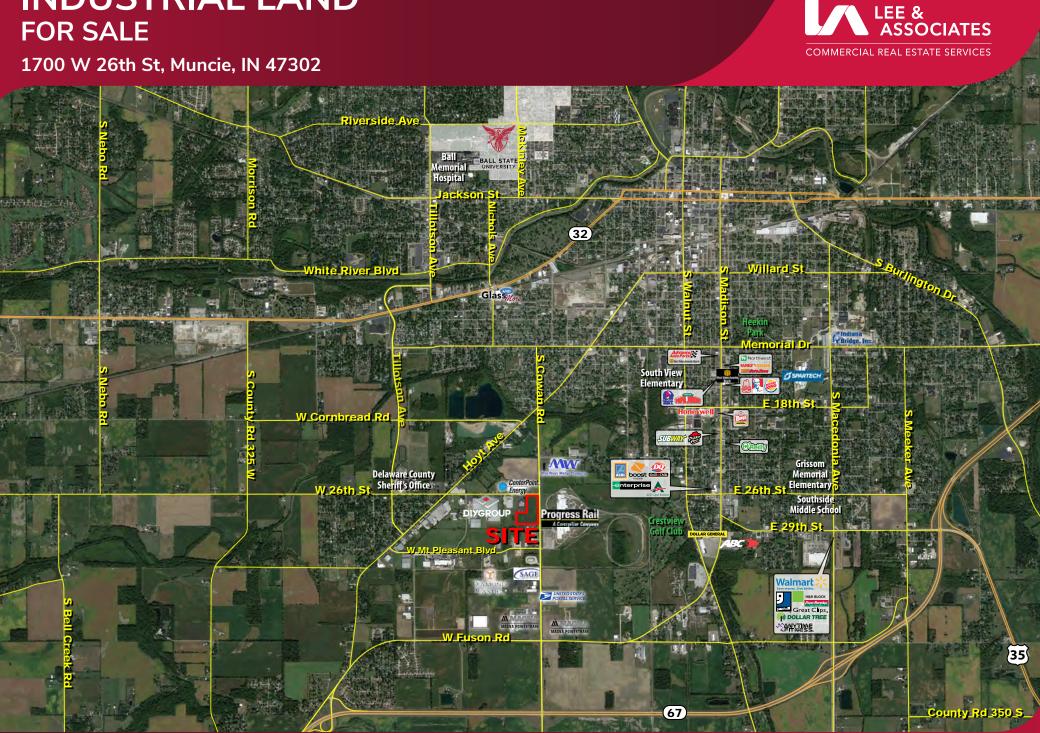

## INDUSTRIAL LAND FOR SALE

1700 W 26th St, Muncie, IN 47302

Delaware County

Sheriff's Office

AVAILABLE
PROPERTY TYPE
ASKING PRICE

13.22 Acres Industrial Land \$221,000

## LISTING DETAILS

- Prime industrial development opportunity
- Corner lot

UNITED STATES
POSTAL SERVICE

- Southside of Muncie, IN
- 1.3 miles from State Road 67
- 11 miles to Interstate 69
- 25 miles to Interstate 70
- 44 miles to Interstate 465 (Indianapolis, IN)
- Flat open site
- All utilities nearby