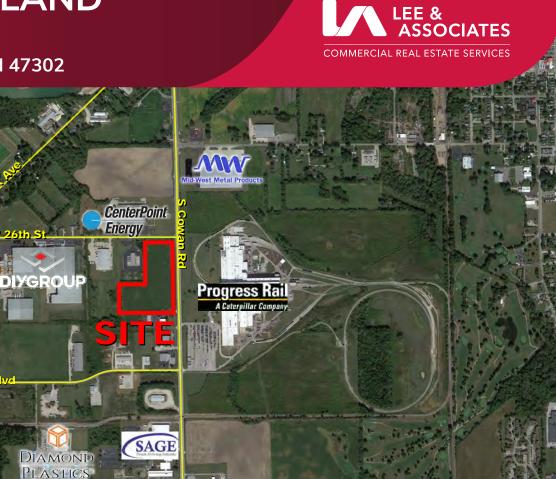

## INDUSTRIAL LAND FOR SALE

1700 W 26th St, Muncie, IN 47302

Delaware County

Sheriff's Office

AVAILABLE
PROPERTY TYPE
ASKING PRICE

13.22 Acres Industrial Land \$221,000

## LISTING DETAILS

- Prime industrial development opportunity
- Corner lot

UNITED STATES
POSTAL SERVICE

- Southside of Muncie, IN
- 1.3 miles from State Road 67
- 11 miles to Interstate 69
- 25 miles to Interstate 70
- 44 miles to Interstate 465 (Indianapolis, IN)
- Flat open site
- All utilities nearby