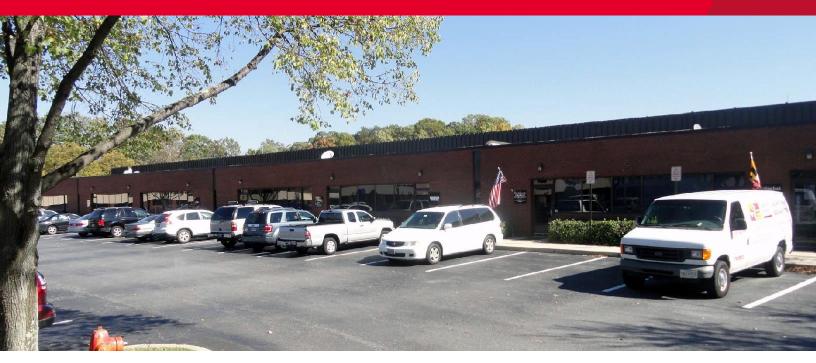

# **Oakland Ridge Business Park**

8970 Route 108 Columbia, MD 21045

# **Property Highlights**

- Suite D & C: 1,085-2,445 Contiguous SF
- · Single story office in park setting
- Excellent access to Route 100
- Ample parking and amenities
- NT Zoning
- On-site property management