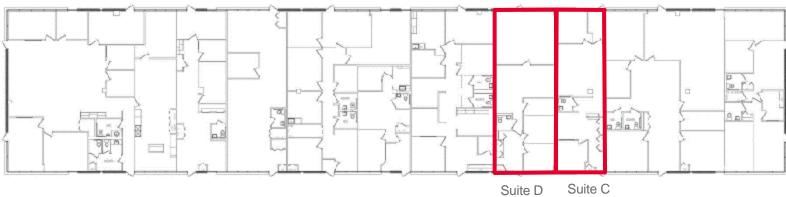

## **Oakland Ridge Business Park**

8970 Route 108 Columbia, MD 21045

**Floor Plan** 

1,085 SF 1,360 SF

\*Suite D & C = 2,445 Contiguous SF