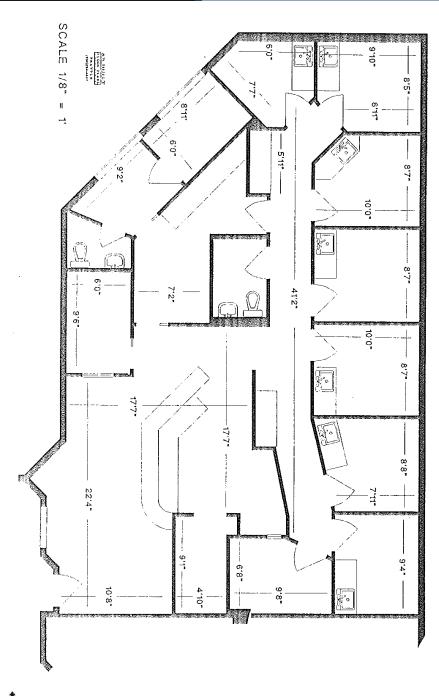

#### 5<sup>th</sup> AVE PROFESSIONAL FEATURES

- Professional Class A Office Space
- Suite # 201 = 2,098 SF
- \$20.00 SF + NNN
- Building & Monument Signage Available
- High Traffic Counts on 5<sup>th</sup> Avenue
- Abundant Free Parking
- Adjacent to the North Gate Mall
- Multiple On-Site Amenities
- Premier Mixed Use North Seattle location

#### 5<sup>th</sup> AVE PROFESSIONAL CENTER

10564 5th Avenue NE Seattle, WA 98125

FIFTH AVENUE MEDICAL CLINIC 10564 5th Avenue NE Seattle, WA 98125 SUITE 201

Cal C. Mitchell (425) 922-2886 Cell Cal@ccmcommercial.com