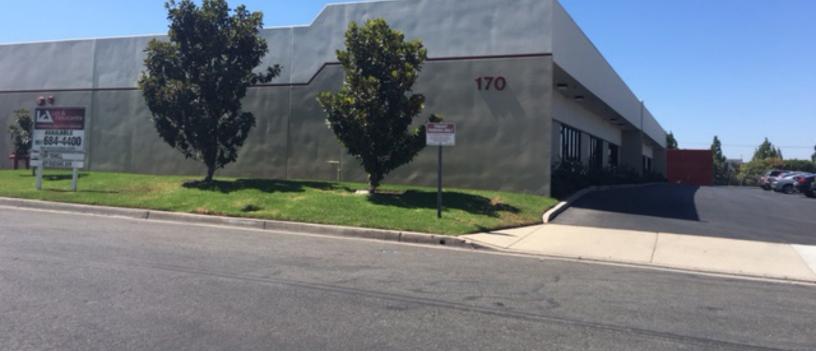

# **FOR LEASE** 160-170 VANDER STREET, CORONA CA

### LISTING HIGHLIGHTS:

- Note that the second sec
  - » RECEPTION, 2 PRIVATE OFFICES, KITCHENETTE, 2 RR'S, & 2 GL DOORS
  - » 2 MULTI TENANT INDUSTRIAL BUILDINGS TOTALING
    ±28,025 SQUARE FEET
  - » AMPLE PARKING ON-SITE
  - » GROUND LEVEL LOADING
  - » EASY ACCESS TO THE 91, 71, & I-15 FREEWAYS