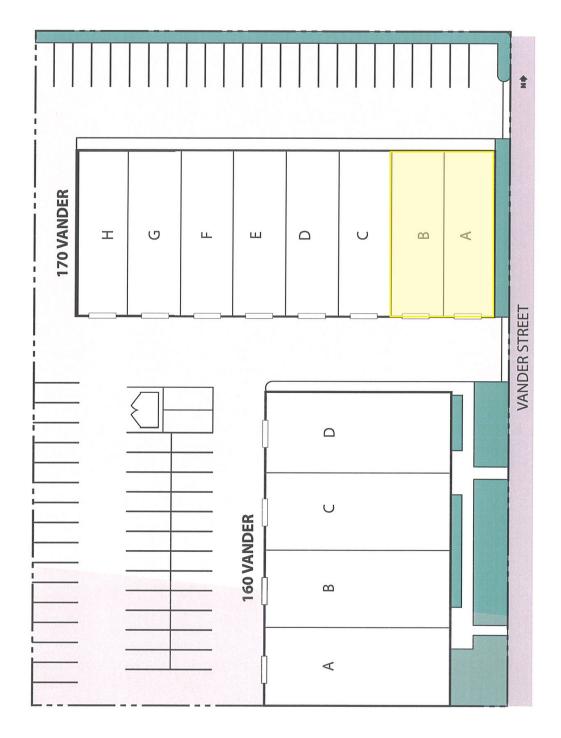

hat the second sec
  - » RECEPTION, 2 PRIVATE OFFICES, KITCHENETTE, 2 RR'S, & 2 GL DOORS
  - » 2 MULTI TENANT INDUSTRIAL BUILDINGS TOTALING
    ±28,025 SQUARE FEET
  - » AMPLE PARKING ON-SITE
  - » GROUND LEVEL LOADING
  - » EASY ACCESS TO THE 91, 71, & I-15 FREEWAYS





#### **TOBY TEWELL** 951,276,3662

TTEWELL@LEERIVERSIDE.COM | LICENSE #01822772

#### JEFF RUSCIGNO, SIOR 951.276.3630

JRUSCIGNO@LEERIVERSIDE.COM | LICENSE #001030286

No warranty or representation has been made to the accuracy of the foregoing information. Terms of sale or lease and availability are subject to change or withdrawal without notice. Lee & Associates Commercial Real Estate Services, Inc. -Riverside. 3240 Mission Inn Avenue - Riverside, CA 92507 | Corporate ID# 01048055

## 160-170 VANDER STREET, CORONA CA



SITE PLAN



#### **TOBY TEWELL** 951.276.3662

TTEWELL@LEERIVERSIDE.COM | LICENSE #01822772

JEFF RUSCIGNO, SIOR 951.276.3630

JRUSCIGNO@LEERIVERSIDE.COM | LICENSE #001030286

No warranty or representation has been made to the accuracy of the foregoing information. Terms of sale or lease and availability are subject to change or withdrawal without notice. Lee & Associates Commercial Real Estate Services, Inc. -Riverside. 3240 Mission Inn Avenue - Riverside, CA 92507 | Corporate ID# 01048055