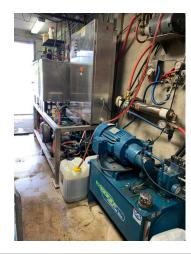

# **PHOTOS**

### 409 N. MAIN ST., GRAIN VALLEY, MO 64029

## **HIGHLIGHTS**

- Recently updated
- On Main St., 1/2 mile south of I-70
- D&S 5,000 touchless automatic wash with dryers installed in 2020
- Proline self-service pump stations with new selectors
- Open air bays for RV's and larger trucks
- Updated wiring throughout
- New paint and stone facade
- LED lighting throughout
- New credit card readers installed
- New timers
- New soft water treatment system
- New vacuums
- Updated change machine