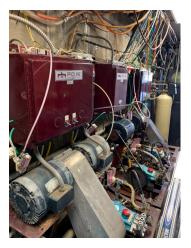

## **HIGHLIGHTS**

- Recently updated
- On Main St., 1/2 mile south of I-70
- D&S 5,000 touchless automatic wash with dryers installed in 2020
- Proline self-service pump stations with new selectors
- Open air bays for RV's and larger trucks
- Updated wiring throughout
- New paint and stone facade
- LED lighting throughout
- New credit card readers installed
- New timers
- New soft water treatment system
- New vacuums
- Updated change machine

# **PHOTOS**

### 409 N. MAIN ST., GRAIN VALLEY, MO 64029