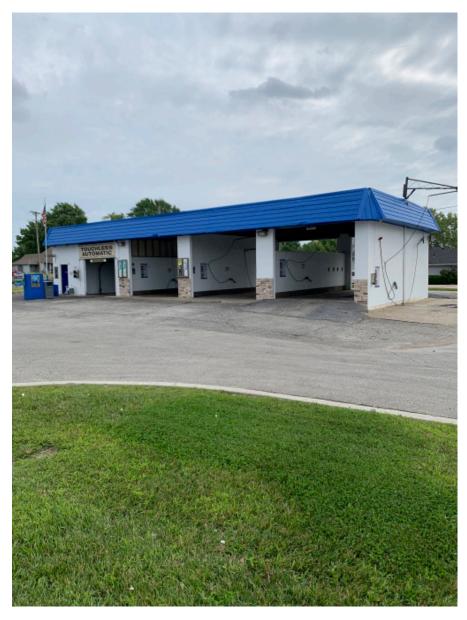

# **PHOTOS**

### 409 N. MAIN ST., GRAIN VALLEY, MO 64029

#### **DESCRIPTION**

- 5 bay CAR WASH
- Grain Valley location
- NE corner of E 3<sup>rd</sup> & Main St.
- Adjacent to Kansas City Southern Rail Rd.