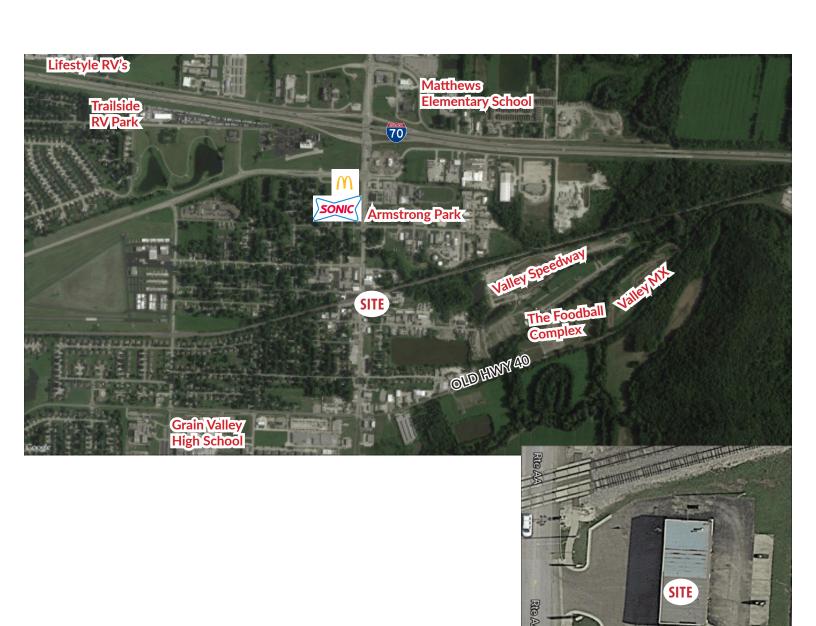

# **AERIALS**

409 N. MAIN ST., GRAIN VALLEY, MO 64029

#### **DESCRIPTION**

- 5 bay CAR WASH
- Grain Valley location
- NE corner of E 3<sup>rd</sup> & Main St.
- Adjacent to Kansas City Southern Rail Rd.