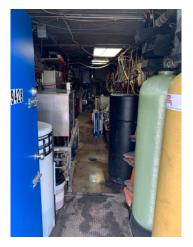

## **HIGHLIGHTS**

- Recently updated
- On Main St., 1/2 mile south of I-70
- D&S 5,000 touchless automatic wash with dryers installed in 2020
- Proline self-service pump stations with new selectors
- Open air bays for RV's and larger trucks
- Updated wiring throughout
- New paint and stone facade
- LED lighting throughout
- New credit card readers installed
- New timers
- New soft water treatment system
- New vacuums
- Updated change machine

# **PHOTOS**

### 409 N. MAIN ST., GRAIN VALLEY, MO 64029

#### **DESCRIPTION**

- 5 bay CAR WASH
- Grain Valley location
- NE corner of E 3<sup>rd</sup> & Main St.
- Adjacent to Kansas City Southern Rail Rd.