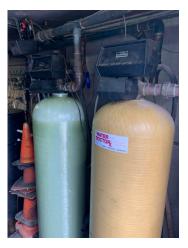

## **HIGHLIGHTS**

- Recently updated
- On Main St., 1/2 mile south of I-70
- D&S 5,000 touchless automatic wash with dryers installed in 2020
- Proline self-service pump stations with new selectors
- Open air bays for RV's and larger trucks
- Updated wiring throughout
- New paint and stone facade
- LED lighting throughout
- New credit card readers installed
- New timers
- New soft water treatment system
- New vacuums
- Updated change machine

# **PHOTOS**

### 409 N. MAIN ST., GRAIN VALLEY, MO 64029