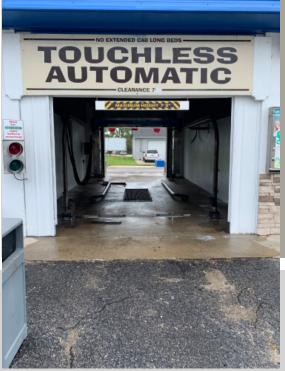

# **PHOTOS**

### 409 N. MAIN ST., GRAIN VALLEY, MO 64029

#### **DESCRIPTION**

- 5 bay CAR WASH
- Grain Valley location
- NE corner of E 3<sup>rd</sup> & Main St.
- Adjacent to Kansas City Southern Rail Rd.