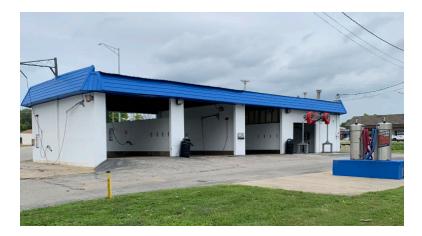

# **PHOTOS**

### 409 N. MAIN ST., GRAIN VALLEY, MO 64029

#### **DESCRIPTION**

- 5 bay CAR WASH
- Grain Valley location
- NE corner of E 3<sup>rd</sup> & Main St.
- Adjacent to Kansas City Southern Rail Rd.