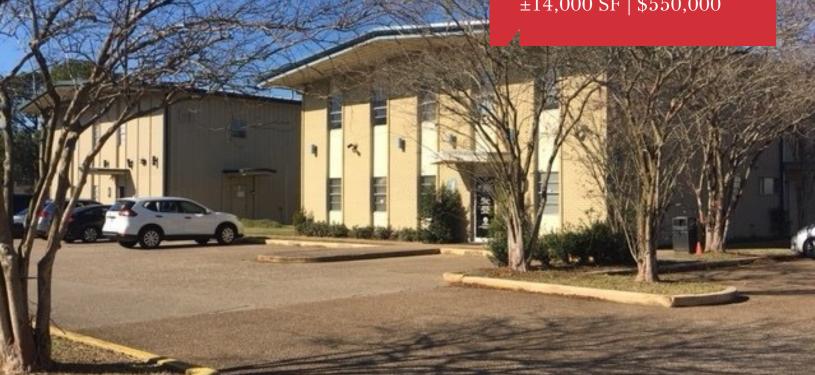

## Income Producing Property Office Building ±14,000 SF | \$550,000

## 1141 Whitney Avenue

Gretna, Louisiana 70056

### **Property Highlights**

- Two LEASED ±7,000 SF office buildings
- Buildings are steel-frame construction with metal exterior walls and brick-veneer facades (built in 1970s)
- Building 3 is currently leased for \$5,000/month
- Building 4 is leased for \$5,225/month and was renovated in 2017
- Contact listing agent for financials