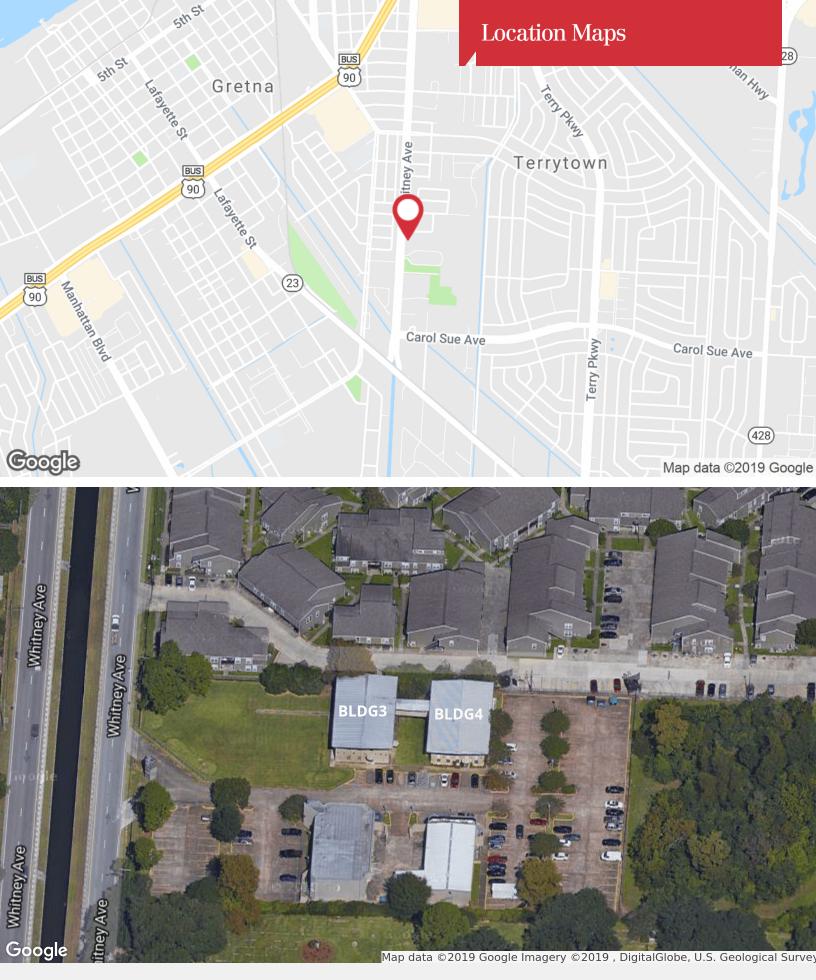

## 1141 Whitney Avenue

Gretna, Louisiana 70056

### **Property Highlights**

- Two LEASED ±7,000 SF office buildings
- Buildings are steel-frame construction with metal exterior walls and brick-veneer facades (built in 1970s)
- Building 3 is currently leased for \$5,000/month
- Building 4 is leased for \$5,225/month and was renovated in 2017
- Contact listing agent for financials