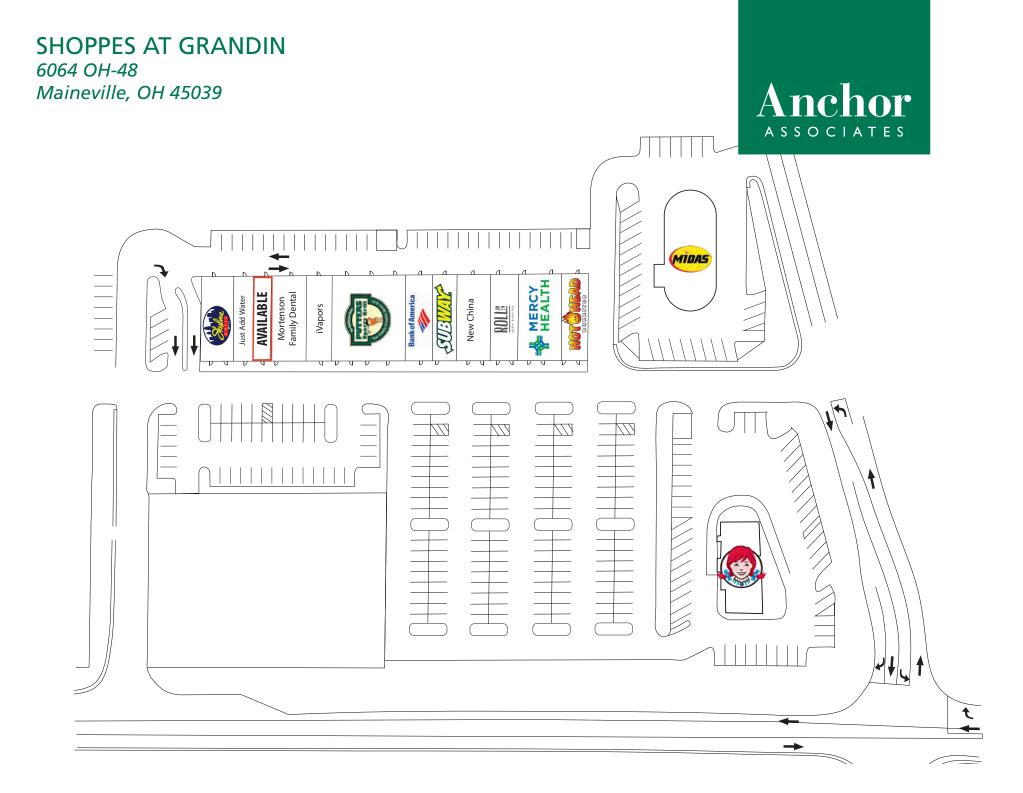

## SHOPPES AT GRANDIN 6064 OH-48 Maineville, OH 45039

# FOR LEASE 1,597 SF Available

#### HIGHLIGHTS

- Stong demographics with household incomes in excess of \$115,000 within a three mile radius
- 1,597 SF available with great visibility from OH-48
- Located off OH-48 with over 18,000 VPD
- Great neighborhood shopping center
- Strong cotenancy with many national and regional tenants
- Located across the street from Kroger