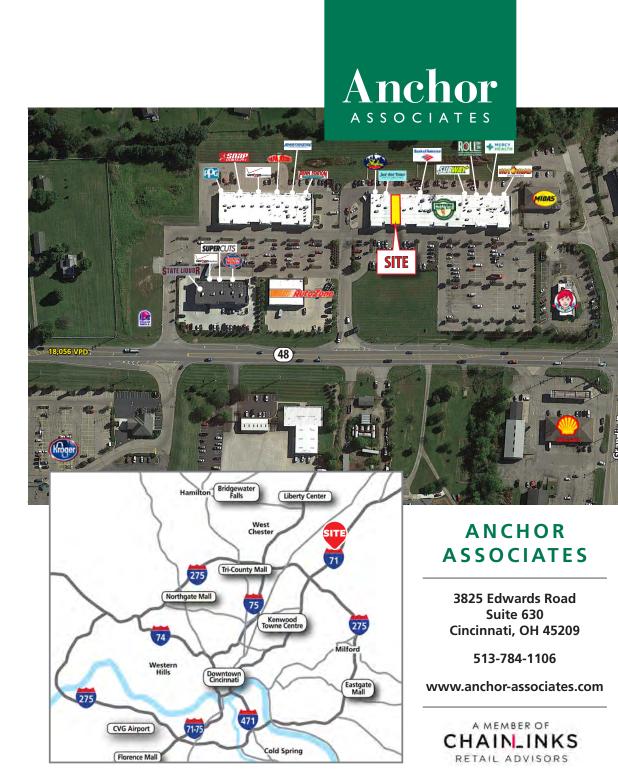

#### HIGHLIGHTS

- Stong demographics with household incomes in excess of \$115,000 within a three mile radius
- 1,597 SF available with great visibility from OH-48
- Located off OH-48 with over 18,000 VPD
- Great neighborhood shopping center
- Strong cotenancy with many national and regional tenants
- Located across the street from Kroger

#### TRAFFIC COUNTS

- 18,056 VPD on OH-48
- 16,612 VPD on SR 22/3