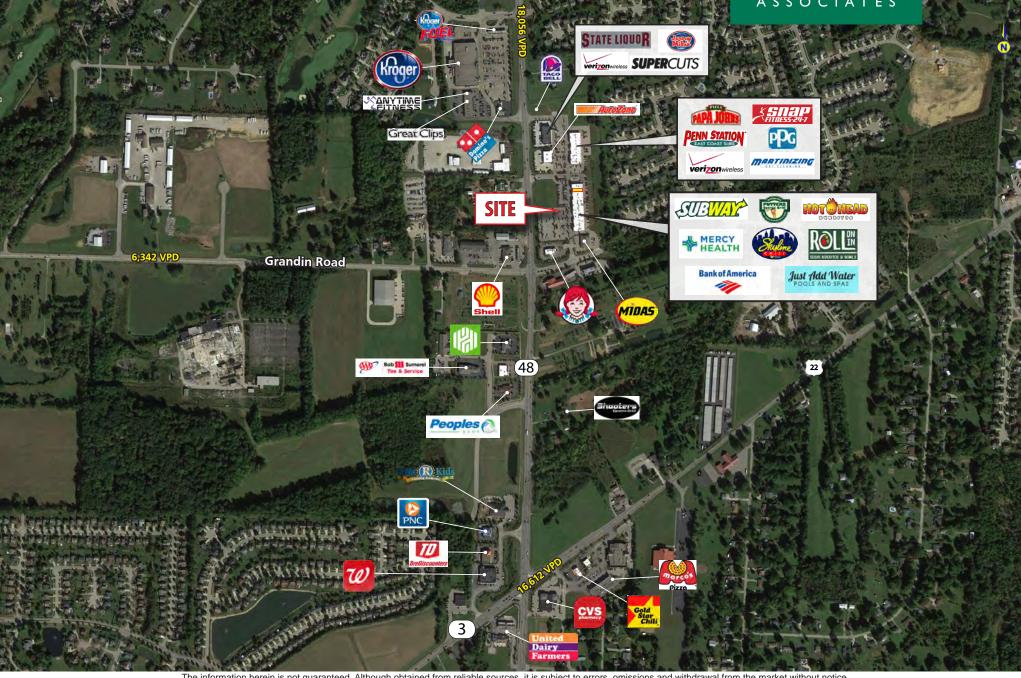

#### HIGHLIGHTS

- Stong demographics with household incomes in excess of \$115,000 within a three mile radius
- 1,597 SF available with great visibility from OH-48
- Located off OH-48 with over 18,000 VPD
- Great neighborhood shopping center
- Strong cotenancy with many national and regional tenants
- Located across the street from Kroger

#### TRAFFIC COUNTS

- 18,056 VPD on OH-48
- 16,612 VPD on SR 22/3