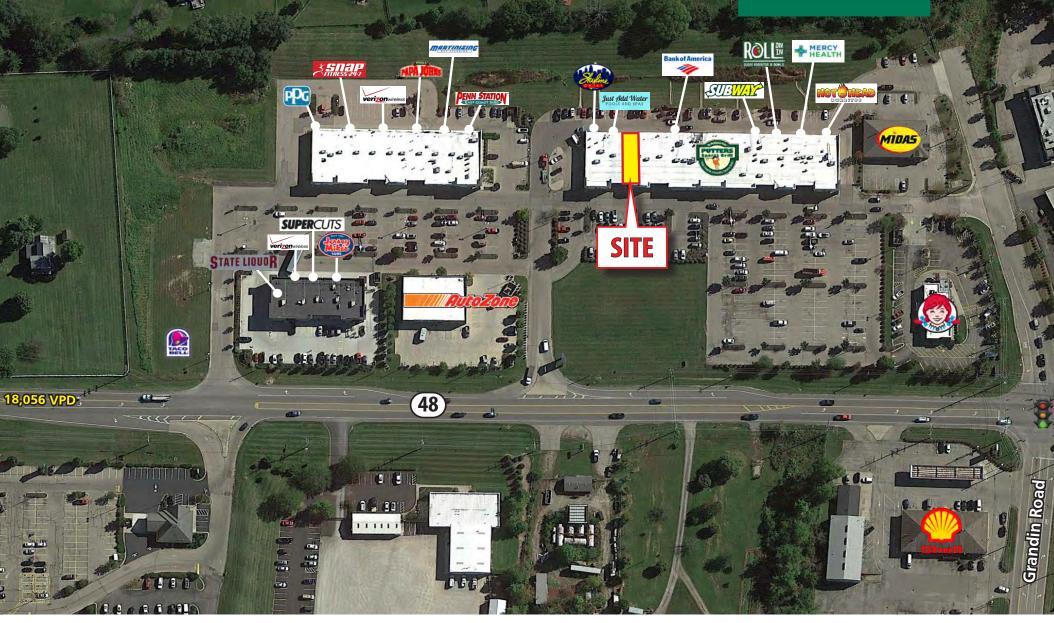

#### HIGHLIGHTS

- Stong demographics with household incomes in excess of \$115,000 within a three mile radius
- 1,597 SF available with great visibility from OH-48
- Located off OH-48 with over 18,000 VPD
- Great neighborhood shopping center
- Strong cotenancy with many national and regional tenants
- Located across the street from Kroger

#### TRAFFIC COUNTS

- 18,056 VPD on OH-48
- 16,612 VPD on SR 22/3