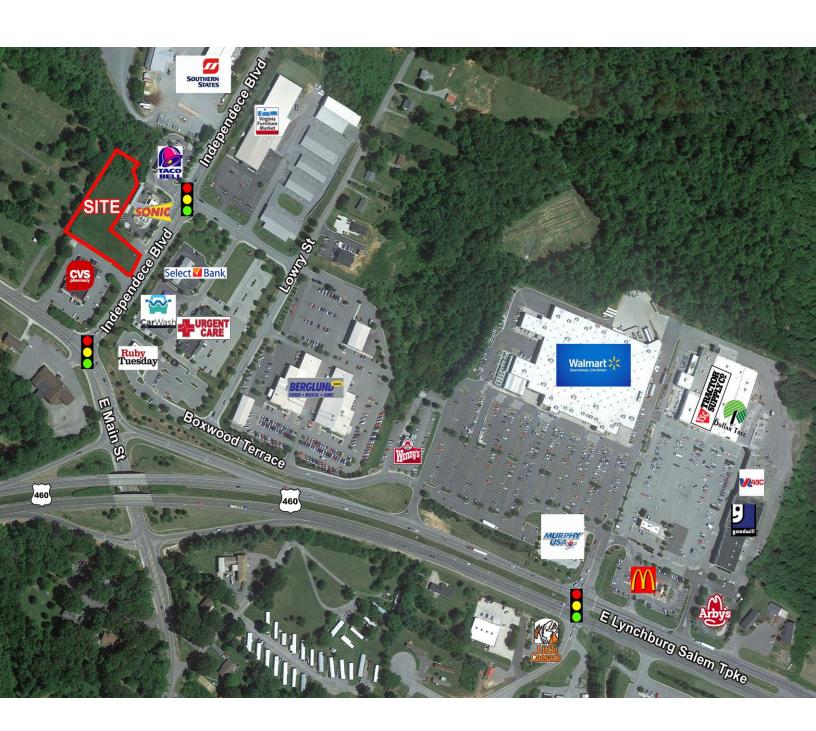

### **Property Features**

- +/- 1.75 pad ready retail site with public water and sewer nearby
- Property fronts Independence Blvd near Main St intersection
- Road frontage 103 linear feet along Independence Blvd
- High traffic area 11,000 VPD along Independence Blvd
- In close proximity to Wal-Mart Supercenter
- Access to signalized intersection on Independence Blvd
- Zoned B2
- Ideally suited for retail or any self-storage facility
- Sale price \$275,000.00