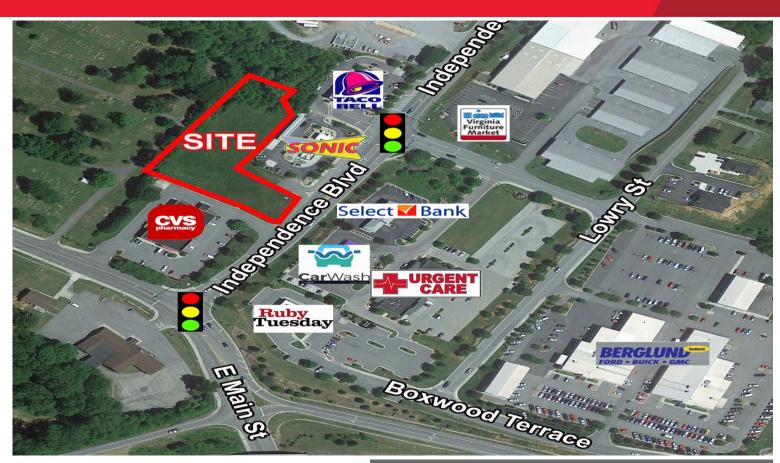

### **Property Features**

- +/- 1.75 pad ready retail site with public water and sewer nearby
- Property fronts Independence Blvd near Main St intersection
- Road frontage 103 linear feet along Independence Blvd
- High traffic area 11,000 VPD along Independence Blvd
- In close proximity to Wal-Mart Supercenter
- Access to signalized intersection on Independence Blvd
- Zoned B2
- Ideally suited for retail or any self-storage facility
- Sale price \$275,000.00