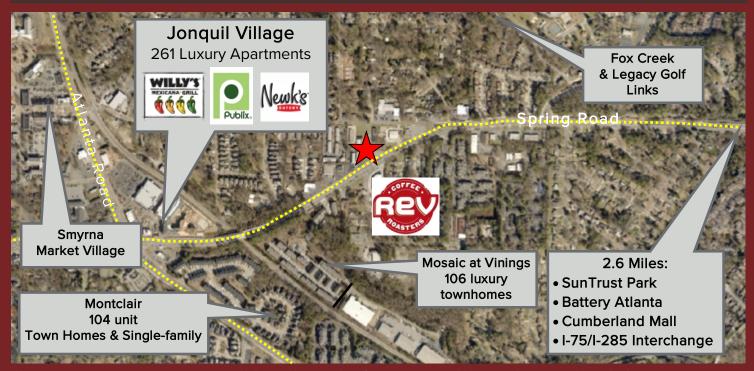

#### PROPERTY INFORMATION

- +/- 1.52 acre site
- Zoned GC & Neighborhood Shopping
- Adjacent to proposed Spring Road Arts District
- Signalized access from Spring Road
- Surrounded by new residential construction
- 1.1 Mi. to Smyrna Village Green
- 2.6 Mi to Battery Atlanta/SunTrust Park
- 2.6 Mi to Cumberland Mall
- 27,900 VPD traffic count
- Adjacent to Mountain-to-River Trail (Kennesaw Mountain to Chattahoochee River)
- Walking distance to Rev Coffee, Mezza Luna and The Original Hot Dog Factory

### LOCATION

No warranty or representation, express or implied, is made as to the information contained herein, and same is submitted subject to errors, omissions, change of price, rental, or other conditions, withdrawal without notice, and to any special listing conditions, imposed by our principals.