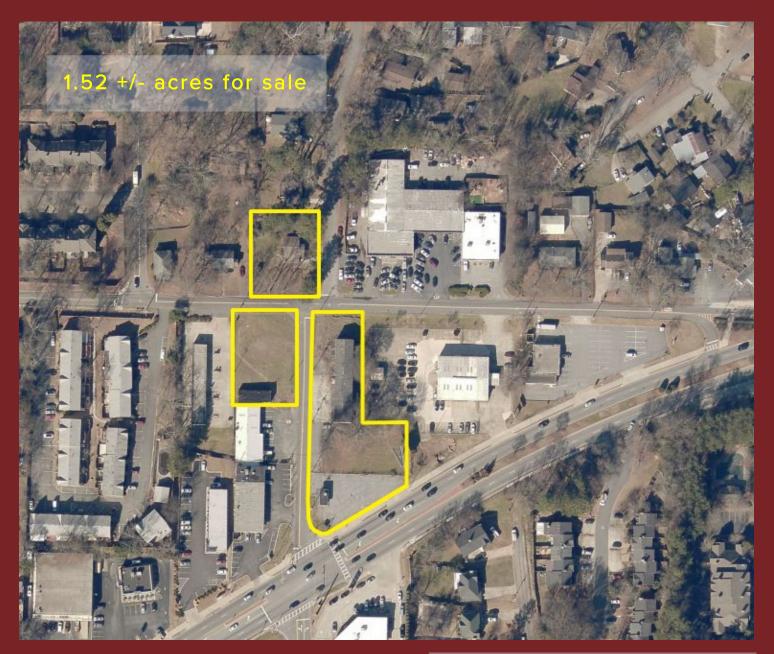

#### PROPERTY INFORMATION

- +/- 1.52 acre site
- Zoned GC & Neighborhood Shopping
- Adjacent to proposed Spring Road Arts District
- Signalized access from Spring Road
- Surrounded by new residential construction
- 1.1 Mi. to Smyrna Village Green
- 2.6 Mi to Battery Atlanta/SunTrust Park
- 2.6 Mi to Cumberland Mall
- 27,900 VPD traffic count
- Adjacent to Mountain-to-River Trail (Kennesaw Mountain to Chattahoochee River)
- Walking distance to Rev Coffee, Mezza Luna and The Original Hot Dog Factory