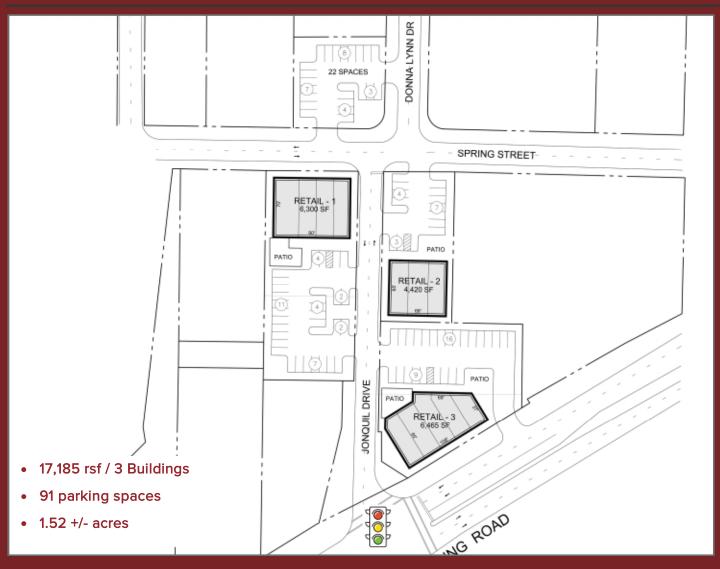

### PRELIMINARY SITE PLAN

| DEMOGRAPHICS             | 1 Mile   | 3 Mile   | 5 Mile   |
|--------------------------|----------|----------|----------|
| Population               | 13,505   | 101,038  | 224,464  |
| Average Household Income | \$76,949 | \$84,865 | \$91,564 |
| Households               | 6,022    | 46,456   | 95,157   |
| Median Age               | 34.6     | 33.9     | 34.1     |
| # of Businesses          | 436      | 6,169    | 11,241   |

#### PROPERTY INFORMATION

- +/- 1.52 acre site
- Zoned GC & Neighborhood Shopping
- Adjacent to proposed Spring Road Arts District
- Signalized access from Spring Road
- Surrounded by new residential construction
- 1.1 Mi. to Smyrna Village Green
- 2.6 Mi to Battery Atlanta/SunTrust Park
- 2.6 Mi to Cumberland Mall
- 27,900 VPD traffic count
- Adjacent to Mountain-to-River Trail (Kennesaw Mountain to Chattahoochee River)
- Walking distance to Rev Coffee, Mezza Luna and The Original Hot Dog Factory