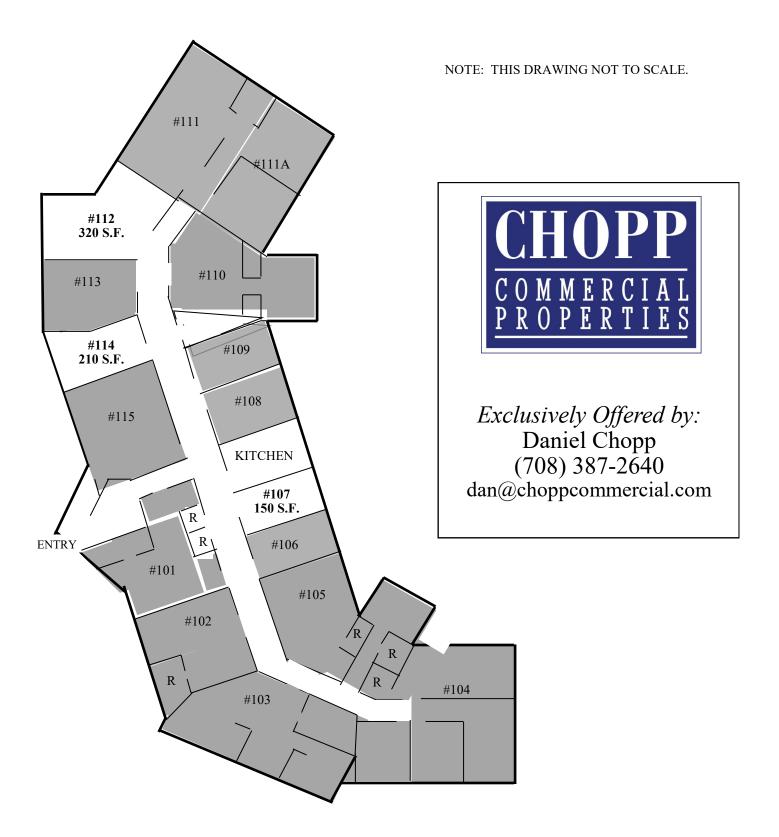

| <u>Suite</u> | Size-Sq.Ft.  | Monthly Lease Rate |
|--------------|--------------|--------------------|
| 101          | <u>+</u> 450 | Leased             |
| 102          | 450          | Leased             |
| 103          | 550          | Leased             |
| 104          | 1,000        | Leased             |
| 105          | 325          | Leased             |
| 106          | 150          | Leased             |
| 107          | 150          | \$395              |
| 108          | 150          | Leased             |
| 109          | 150          | Leased             |
| 110          | 350          | Leased             |
| 111          | 500          | Leased             |
| 111A         | 500          | Leased             |
| 112          | 320          | \$450              |
| 113          | 375          | Leased             |
| 114          | 210          | \$300              |
| 115          | 500          | Leased             |
| 1            |              |                    |