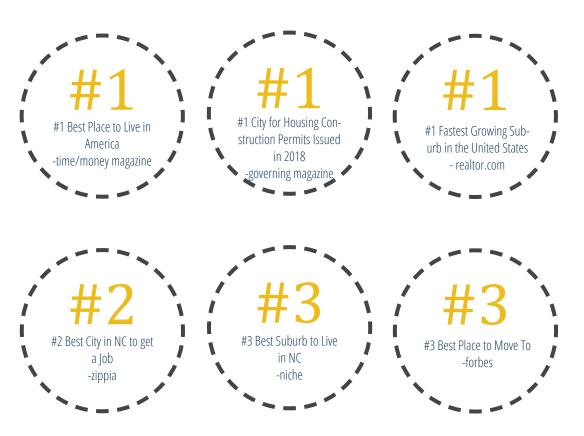

## **FEATURES**

- Suite 204: +/- 1,500 SF up to +/- 4,000 SF office space available for lease
- Well appointed professional office finishes
- Three story office building; built in 2016
- Great visibility, easy access and blocks from Hwy 64
- Adjacent to the Villages of Apex and minutes from downtown
- Under new ownership offering market incentives and professional management
- Lease rate \$19.00 PSF NNN + TICAM









## **APEX ACCOLADES**



## **ABOUT THE AREA**

"Apex, North Carolina is located in Wake County which is situated within the Research Triangle area. Apex is less than 30 minutes from three Tier 1 Research Universities: University of North Carolina at Chapel Hill, North Carolina State University and Duke University. It is 15 miles from RDU International Airport which is home to nine commercial air carriers and their regional partners. Combined, they fly customers to more than 40 destinations on 400 flights daily. Lastly, Apex is located less than 20 minutes from the prestigious Research Triangle Park placing innovation and creativity at the fingertips of any business that chooses to locate in Apex."

- apexnc.org

## **FLOORPLAN**