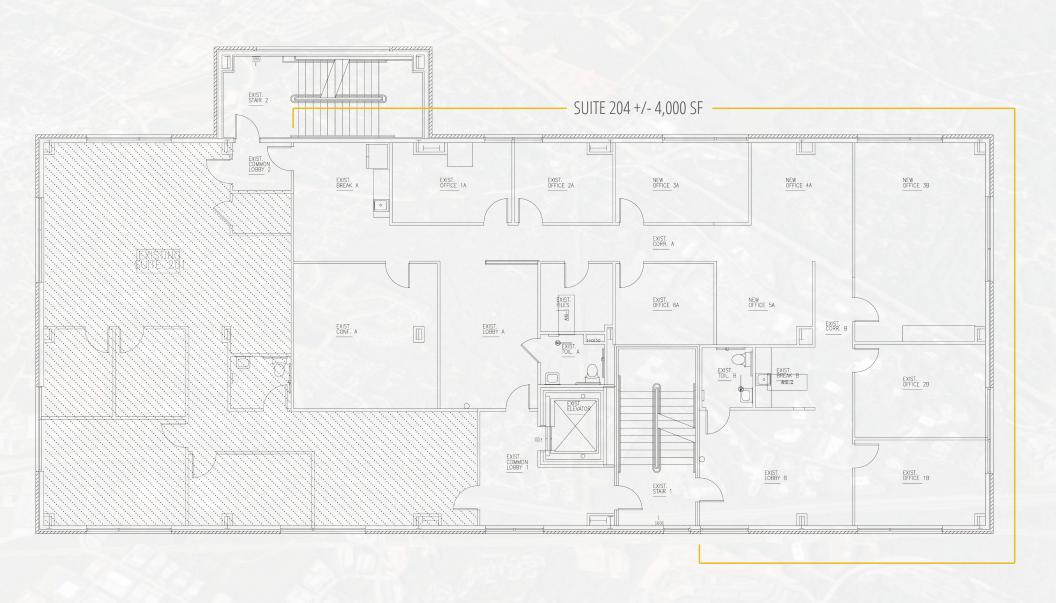

## **FEATURES**

- Suite 204: +/- 1,500 SF up to +/- 4,000 SF office space available for lease
- Well appointed professional office finishes
- Three story office building; built in 2016
- Great visibility, easy access and blocks from Hwy 64
- Adjacent to the Villages of Apex and minutes from downtown
- Under new ownership offering market incentives and professional management
- Lease rate \$19.00 PSF NNN + TICAM

## **FLOORPLAN**