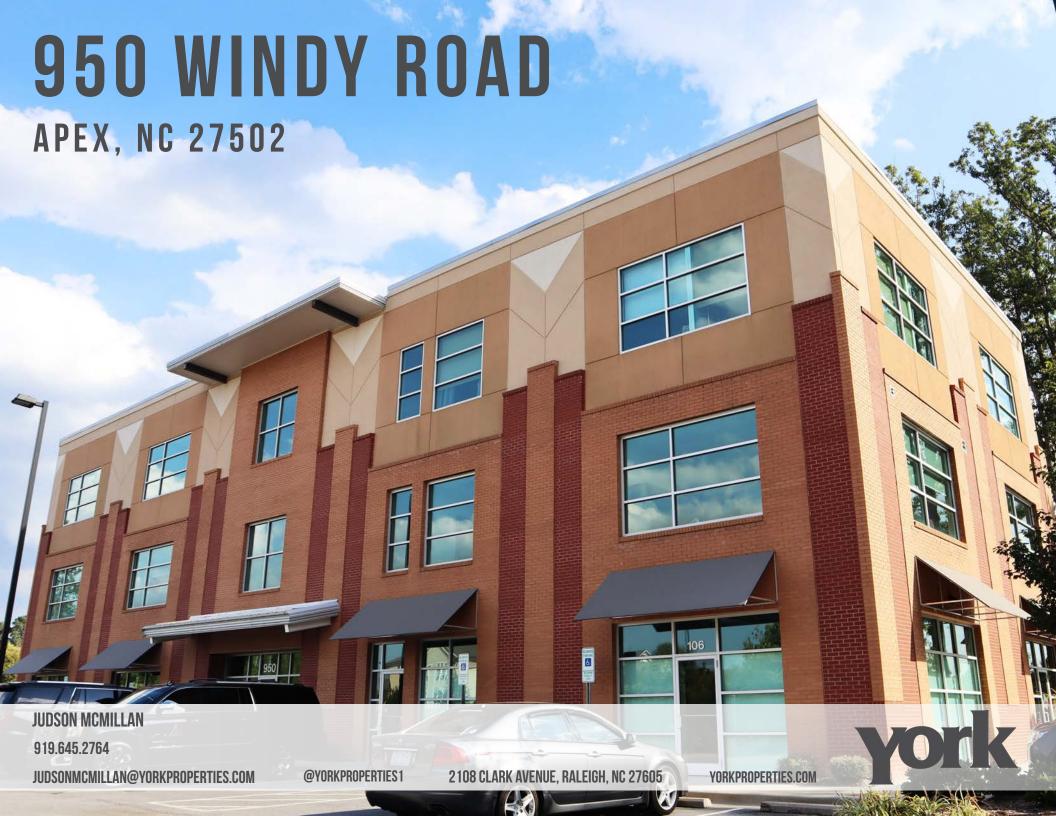

## **FEATURES**

- Suite 204: +/- 1,500 SF up to +/- 4,000 SF office space available for lease
- Well appointed professional office finishes
- Three story office building; built in 2016
- Great visibility, easy access and blocks from Hwy 64
- Adjacent to the Villages of Apex and minutes from downtown
- Under new ownership offering market incentives and professional management
- Lease rate \$19.00 PSF NNN + TICAM