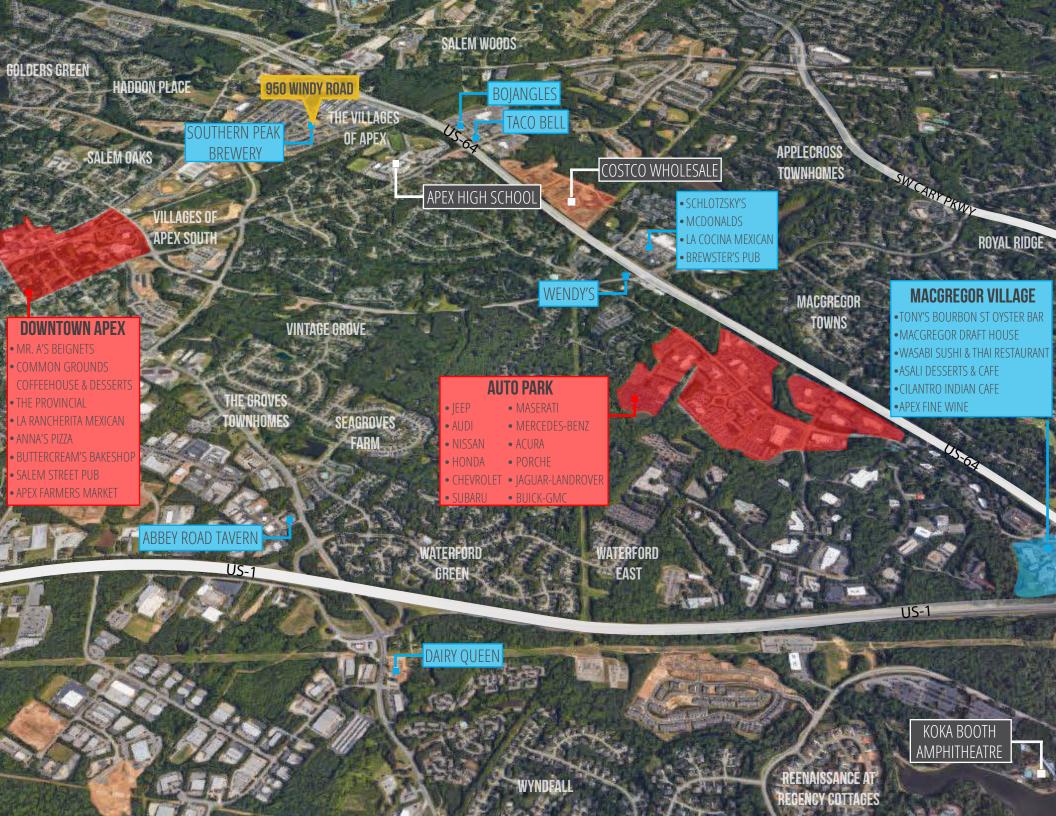

## **ABOUT THE AREA**

"Apex, North Carolina is located in Wake County which is situated within the Research Triangle area. Apex is less than 30 minutes from three Tier 1 Research Universities: University of North Carolina at Chapel Hill, North Carolina State University and Duke University. It is 15 miles from RDU International Airport which is home to nine commercial air carriers and their regional partners. Combined, they fly customers to more than 40 destinations on 400 flights daily. Lastly, Apex is located less than 20 minutes from the prestigious Research Triangle Park placing innovation and creativity at the fingertips of any business that chooses to locate in Apex."