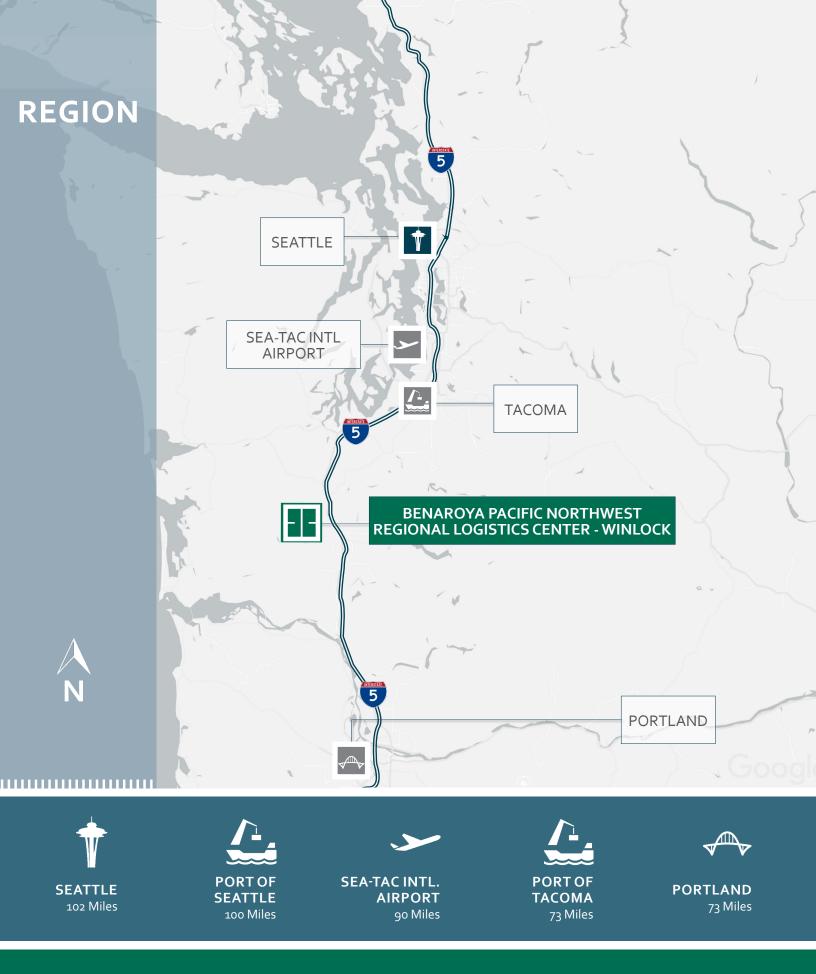

- Above 100-Year Floodplain
- Established Logistics Community
- Accelerated Permitting = Rapid Start

Pacific Northwest Regional Logistics Center is strategically located adjacent Interstate 5 at the SR 12 and SR 505 interchanges in Winlock, WA. Situated between the premier west coast ports of Seattle, Tacoma and Portland, it has easy access to Interstate 5, which connects and serves all three ports.

# STRATEGIC LOCATION

CONVENIENTLY LOCATED BETWEEN TACOMA AND PORTLAND

#### **DRIVING DISTANCES**

| Seattle, WA        | 102 miles   |
|--------------------|-------------|
| Tacoma, WA         | 71 miles    |
| Portland, OR       | 73 miles    |
| Vancouver, B.C     | 244 miles   |
| Boise, ID          | 495 miles   |
| Reno, NV           | 649 miles   |
| Sacramento, CA     | 652 miles   |
| San Francisco, CA  | 707 miles   |
| Salt Lake City, UT | 830 miles   |
| Las Vegas, NV      | 1,034 miles |
| Los Angeles, CA    | 1,036 miles |