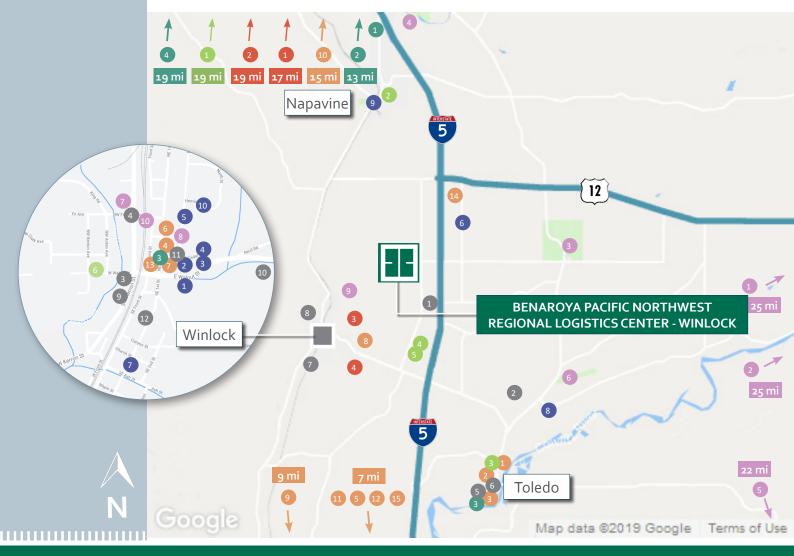

#### HOME TO DISTRIBUTION CENTERS

UNFI's recent decision to move its regional distribution center to Lewis County was done for a reason---Lewis County provides a tremendous West Coast transportation hub, coupled with a diverse, skilled and trained labor base and low cost of living. These attributes have attracted many other companies to the area.

#### CORPORATE NEIGHBORS INCLUDE:

- UNFI: 1,150,000 SF
- Cardinal Glass: 392,000 SF
- Ritchie Brothers Auction: 59,847 SF
- Michaels Distribution Center: 1,048,112 SF
- Lowes Lumber Distribution Center: 196,060 SF
- Lineage Logistics: 155,458 SF
- Alliance Carpet/Mohawk Industries: 54,304 SF
- Braun NW: 83,978 SF
- Fred Meyer Distribution Center: 739,659 SF
- Scot Industries: 75,953 SF

#### RESTAURANTS

- 1. Betty's Place
- 2. Bonanza BBQ & Catering
- 3. Chimis Family Mexican Restaurant
- 4. Club Tavern
- 5. Country House Restaurant
- 6. Firehouse Restaurant
- 7. Frank's Hideaway
- 8. Gee Cee's Truck Stop
- 9. Guadalajara Family Mexican Restaurantl
- 10. Jeremy's Marketplace
- 11. Little Crane Café
- 12. Max Developed D
- 12. Mrs. Beesley's Burgers
- Sahara Pizza Winlock
  Spiffy's Restaurant &
- Bakery
- 15. Subway

#### PARKS & RECREATION RETAIL

- Ike Kinswa State Park
  Lake Mayfield Resort &
- Marina
- 3. Lewis & Clark State Park
- 4. Newaukum Valley Golf Course
- 5. Seaquest State Park
- 6. Skydive Toledo
- 7. Winlock Commuity Building
- 8. Winlock Timberland Library
- 9. Winolequa Memorial Park
- 10. World's Largest Egg

#### **HEALTHCARE**

- 1. Cedar Crest Whole Health Medical Clinic
- 2. Providence Centralia Hospital
- 3. Rolling Hills Veterinary Clinic
- 4. Winlock Family Dentistry

#### KETAIL

- Brosey's Hardware
  CARQUEST Auto Parts
- 3. Cedar Village IGA
- 4. Cedar Village Pharmacy
- 5. First Street Styling
- 6. Littlerock Meats
- 7. Sacks First Avenue
- 8. St. Vincent de Paul Society
- 9. Sweeny's Ace Hardware
- 10. Winlock True Value Hardware

#### **SCHOOLS**

- 1. Centralia College
- 2. Napavine High School
- 3. Toledo High School
- 4. Winlock Senior High
- School
- 5. Winlock Middle School
- 6. Winlock Miller
  - Elementary School

#### SERVICES

- 1. Aaron's Autos
- 2. Ardies Day Care & Preschool
- 3. Fred's Shell Services & Tires
- 4. GASCO
- 5. Larae's Childcare & Preschool
- 6. Little Hands Learning Center
- 7. Little Red Wagon Day Care
- 8. Mindy's Tiny Tike's Daycare
- 9. Paul's Automotive & Towing
- 10. Shell Station
- 11. United States Postal Service
- 12. Whistle Stop Barbershop

#### INSTITUTIONS

- 1. Edward Jones
- 2. Security State Bank
- 3. Timberland Bank
- 4. Wells Fargo