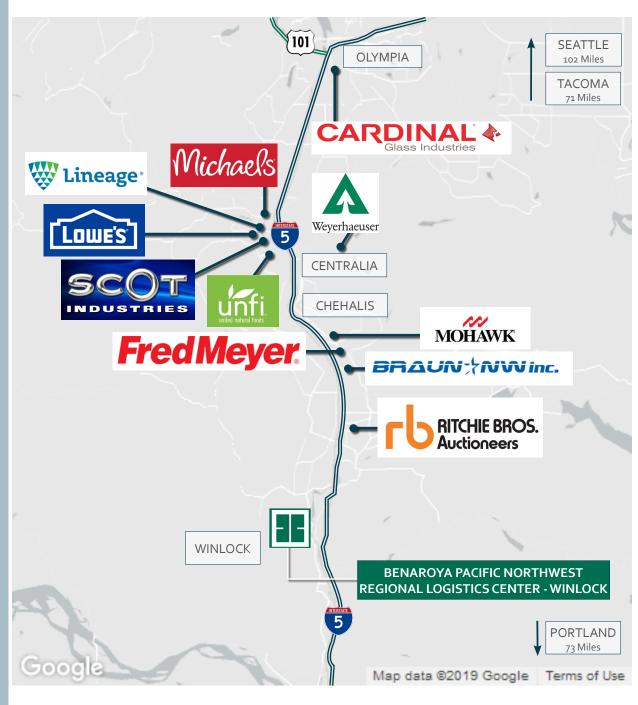

#### HOME TO DISTRIBUTION CENTERS

UNFI's recent decision to move its regional distribution center to Lewis County was done for a reason---Lewis County provides a tremendous West Coast transportation hub, coupled with a diverse, skilled and trained labor base and low cost of living. These attributes have attracted many other companies to the area.

#### CORPORATE NEIGHBORS INCLUDE:

- UNFI: 1,150,000 SF
- Cardinal Glass: 392,000 SF
- Ritchie Brothers Auction: 59,847 SF
- Michaels Distribution Center: 1,048,112 SF
- Lowes Lumber Distribution Center: 196,060 SF
- Lineage Logistics: 155,458 SF
- Alliance Carpet/Mohawk Industries: 54,304 SF
- Braun NW: 83,978 SF
- Fred Meyer Distribution Center: 739,659 SF
- Scot Industries: 75,953 SF