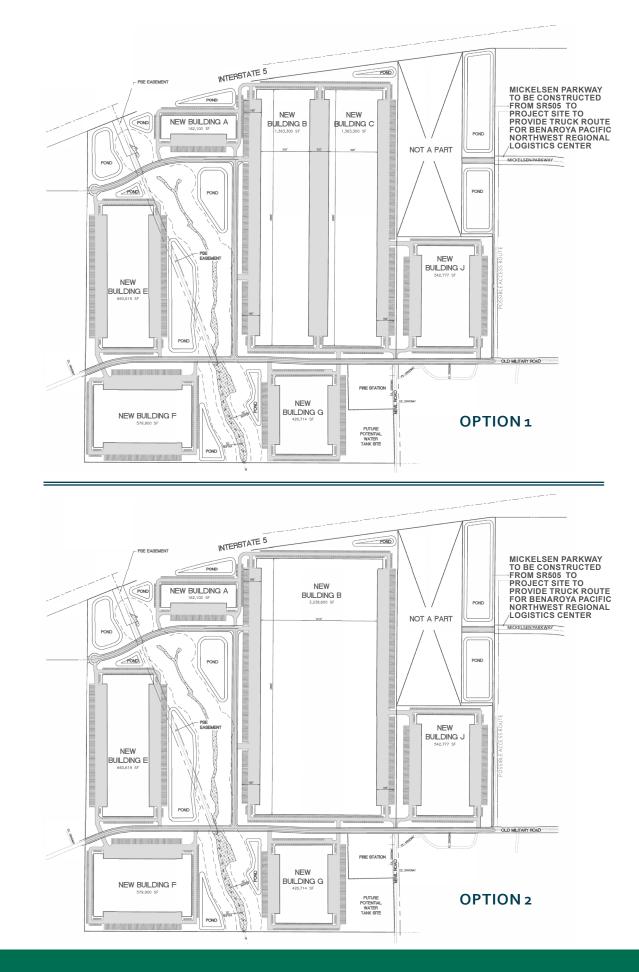

#### 5.6 MILLION SF READY TO BUILD TODAY

- 320 acres for sale or lease
- All approvals in place means predictability and rapid start
- Dramatically speeds up timing and lowers cost

## **BENAROYA PACIFIC NORTHWEST REGIONAL LOGISTICS CENTER**

asalomon@nai-psp.com| ddouglas@nai-psp.com| jforsberg@nai-psp.com www.benaroyawinlock.com

- Fully Entitled with Electricity, Water, Sewer, Natural Gas to Site for Buildings 160,000 - 3,200,000 SF
- Competitively Priced
- Flexible Design Options

- Above 100-Year Floodplain
- Established Logistics Community
- Accelerated Permitting = Rapid Start

Pacific Northwest Regional Logistics Center is strategically located adjacent Interstate 5 at the SR 12 and SR 505 interchanges in Winlock, WA. Situated between the premier west coast ports of Seattle, Tacoma and Portland, it has easy access to Interstate 5, which connects and serves all three ports.