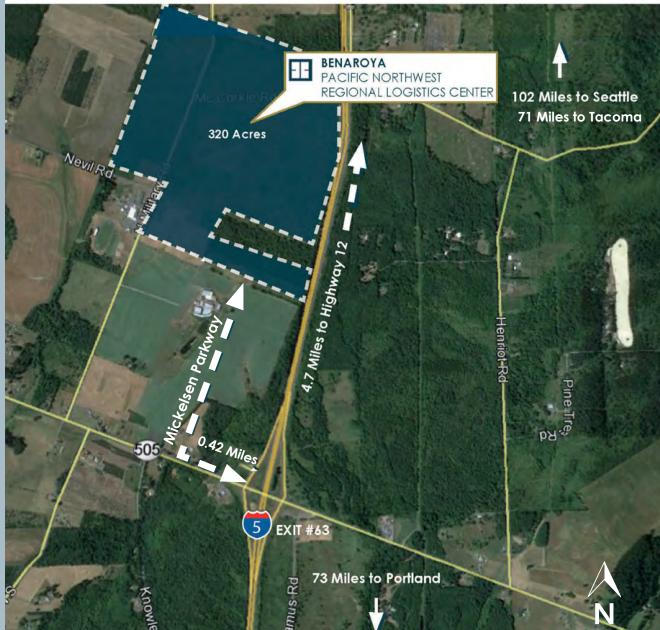

#### 5.6 MILLION SF READY TO BUILD TODAY

- 320 acres for sale or lease
- All approvals in place means predictability and rapid start
- Dramatically speeds up timing and lowers cost

#### **EXCELLENT TRANSPORTATION HUB**

- Easy access to I-5 North and South with approximately 4,000 feet of frontage on I-5
- Zoned: Light Industrial

0

• Foreign Free Trade Zone

- Above 100-Year Floodplain
- Established Logistics Community
- Accelerated Permitting = Rapid Start

Pacific Northwest Regional Logistics Center is strategically located adjacent Interstate 5 at the SR 12 and SR 505 interchanges in Winlock, WA. Situated between the premier west coast ports of Seattle, Tacoma and Portland, it has easy access to Interstate 5, which connects and serves all three ports.