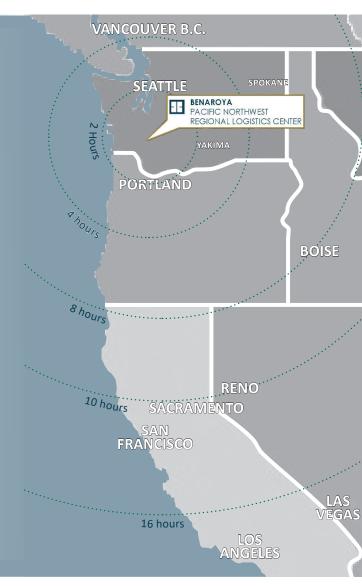

# STRATEGIC LOCATION

CONVENIENTLY LOCATED BETWEEN TACOMA AND PORTLAND

#### **DRIVING DISTANCES**

| Seattle, WA        | 102 miles   |
|--------------------|-------------|
| Tacoma, WA         | 71 miles    |
| Portland, OR       | 73 miles    |
| Vancouver, B.C     | 244 miles   |
| Boise, ID          | 495 miles   |
| Reno, NV           | 649 miles   |
| Sacramento, CA     | 652 miles   |
| San Francisco, CA  | 707 miles   |
| Salt Lake City, UT | 830 miles   |
| Las Vegas, NV      | 1,034 miles |
| Los Angeles, CA    | 1,036 miles |