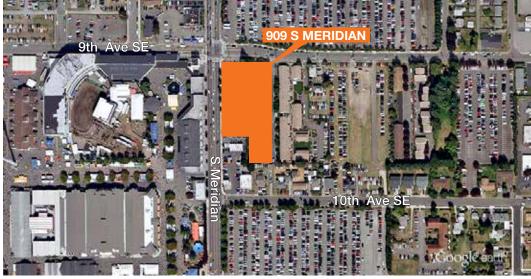

### Meridian Court @ The Fair

909 South Meridian Puyallup, WA

Drive-thru pad available - land lease or for sale

30,000 VPD on Meridian/SR 161

Fully signalized intersection directly across from Washington State Fair Main entrance