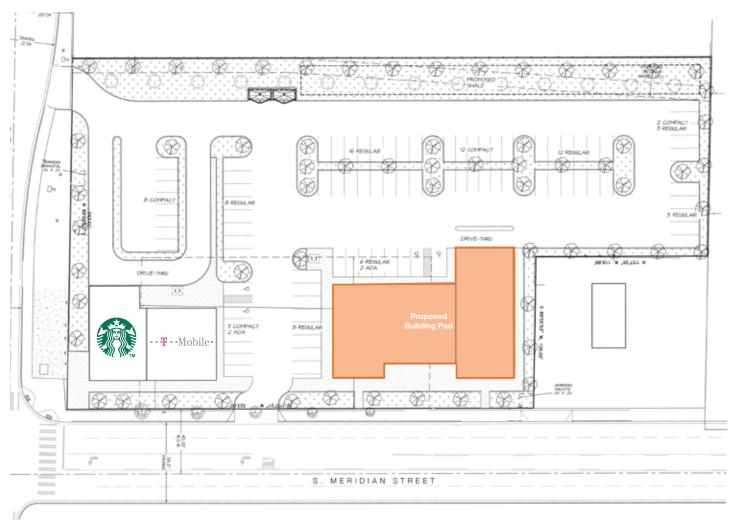

### Meridian Court @ The Fair

909 South Meridian Puyallup, WA

Drive-thru pad available - land lease or for sale

30,000 VPD on Meridian/SR 161

Fully signalized intersection directly across from Washington State Fair Main entrance

#### **NOT TO SCALE**