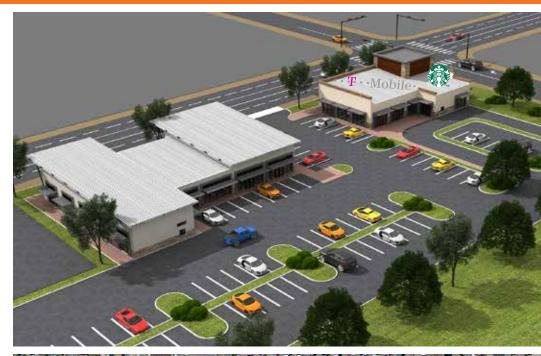

### Meridian Court @ The Fair

909 South Meridian Puyallup, WA

Drive-thru pad available - land lease or for sale

30,000 VPD on Meridian/SR 161

Fully signalized intersection directly across from Washington State Fair Main entrance

### Meridian Court @ The Fair