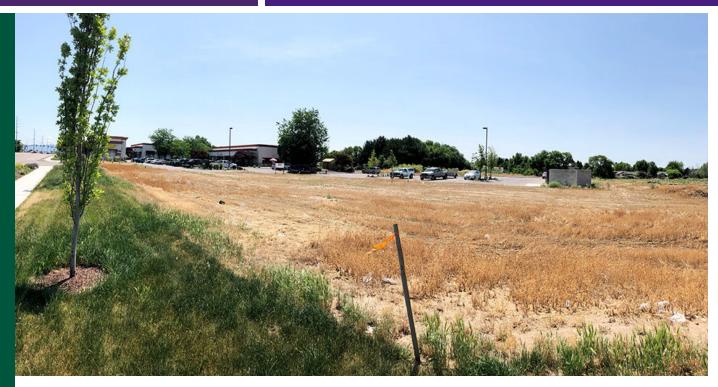

### **PROPERTY HIGHLIGHTS**

- Within the path of growth
- Close proximity to the new Ten Mile exit of I-84
- Some Common area Improvements already in (sidewalk, curb, gutter, etc.)
- Approximately 11,471 vpd on Franklin
- Utilities to site
- Cross parking and cross access agreements are in place with the adjacent property to the east