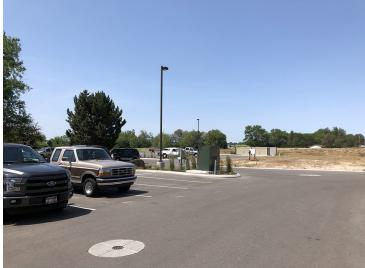

### **PROPERTY HIGHLIGHTS**

- Within the path of growth
- Close proximity to the new Ten Mile exit of I-84
- Some Common area Improvements already in (sidewalk, curb, gutter, etc.)
- Approximately 11,471 vpd on Franklin
- Utilities to site
- Cross parking and cross access agreements are in place with the adjacent property to the east