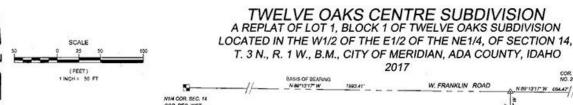

Darin Burrell

1821 W FRANKLIN RD, MERIDIAN, ID 83642

\$ 89°13'17" E LOT 5 0.12 Ac: ACHO PERMANENT EASEMENT INST. NO. 1110 LEGEND ACHO PERMANENT EASEMENT NST. NO 1110 SUBDIVISION BOUNDARY LOT LINE SECTIONAL LINE CROSS ACCESS EASEMENT EASEMENT 31.52 N 89°26°33 FOUND 5/8" REBAR/CAP AS NOTED FND. 1/2" PLS 14221 SET 5/8" REBAR SET 1/2" REBAR 0.278 Ac.z CALCULATED POINT N 80-26-32-W LOT 1 NEW LOT NUMBER 389-7317°E LOT 2, BLOCK 1 TWELVE OAKS SUBDIVISION LINE TABLE LOT 2, BLOCK 1 TWELVE GAKS SUBDIVISION BOOK 108 PAGE 15179 TEN MILE DRAIN