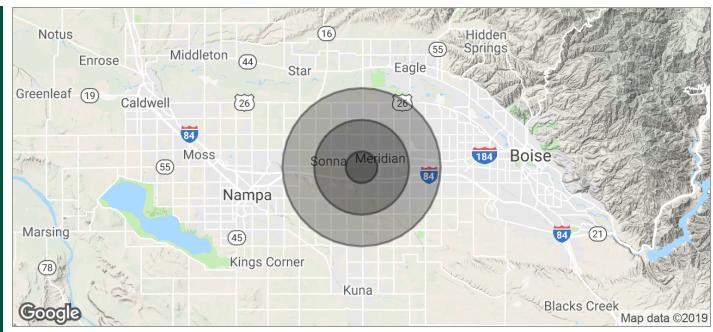

Gary Buentgen, SIOR, CCIM

gary@icrellc.com o / 208.286.2264 c / 208.724.2222 LISTING AGENTS:

Darin Burrell

1821 W FRANKLIN RD, MERIDIAN, ID 83642

| POPULATION          | 1 MILE    | 3 MILES   | 5 MILES   |  |
|---------------------|-----------|-----------|-----------|--|
| TOTAL POPULATION    | 6,831     | 43,373    | 103,939   |  |
| MEDIAN AGE          | 30.2      | 32.3      | 33.1      |  |
| MEDIAN AGE (MALE)   | 30.0      | 32.0      | 32.9      |  |
| MEDIAN AGE (FEMALE) | 31.0      | 32.8      | 33.4      |  |
| HOUSEHOLDS & INCOME | 1 MILE    | 3 MILES   | 5 MILES   |  |
| TOTAL HOUSEHOLDS    | 2,462     | 15,326    | 36,124    |  |
| # OF PERSONS PER HH | 2.8       | 2.8       | 2.9       |  |
| AVERAGE HH INCOME   | \$53,026  | \$70,700  | \$78,974  |  |
| AVERAGE HOUSE VALUE | \$168,031 | \$235,497 | \$248,069 |  |