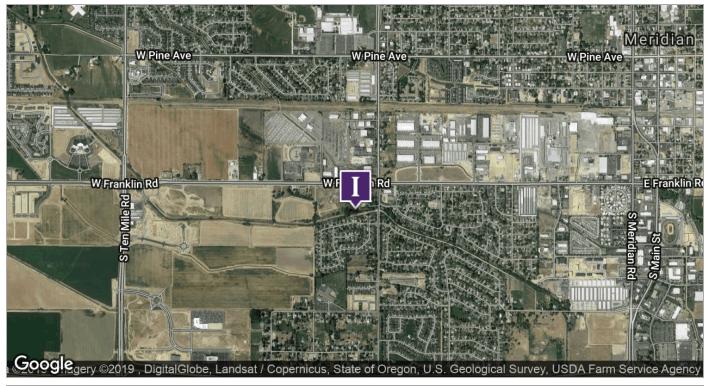

1821 W FRANKLIN RD, MERIDIAN, ID 83642

RETAIL/COMMERCIAL LAND

### **PROPERTY HIGHLIGHTS**

- Within the path of growth
- Close proximity to the new Ten Mile exit of I-84
- Some Common area Improvements already in (sidewalk, curb, gutter, etc.)
- Approximately 11,471 vpd on Franklin
- Utilities to site
- Cross parking and cross access agreements are in place with the adjacent property to the east