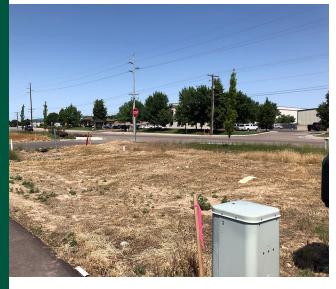

### **PROPERTY HIGHLIGHTS**

- Within the path of growth
- Close proximity to the new Ten Mile exit of I-84
- Some Common area Improvements already in (sidewalk, curb, gutter, etc.)
- Approximately 11,471 vpd on Franklin
- Utilities to site
- Cross parking and cross access agreements are in place with the adjacent property to the east