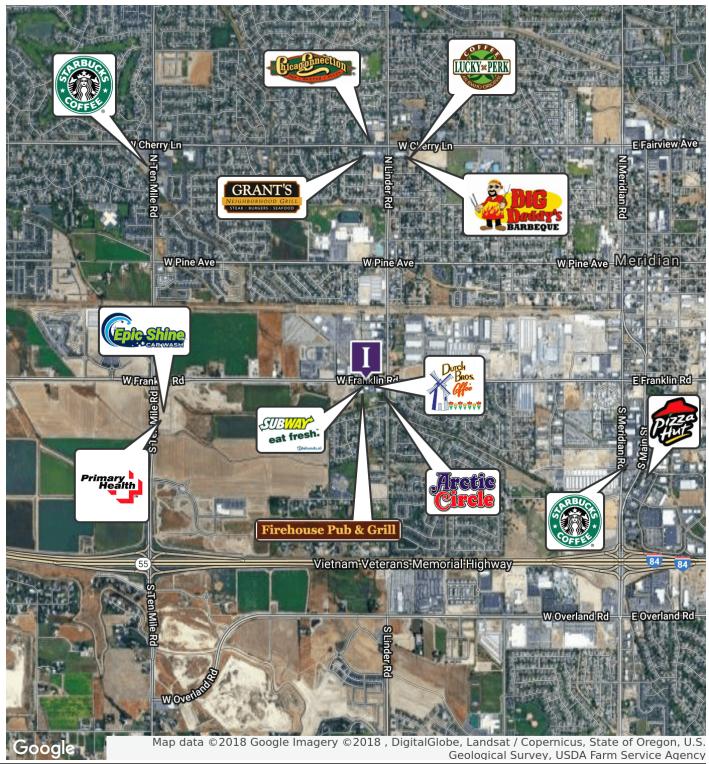

1821 W FRANKLIN RD, MERIDIAN, ID 83642

RETAIL/COMMERCIAL LAND

### **PROPERTY HIGHLIGHTS**

- Within the path of growth
- Close proximity to the new Ten Mile exit of I-84
- Some Common area Improvements already in (sidewalk, curb, gutter, etc.)
- Approximately 11,471 vpd on Franklin
- Utilities to site
- Cross parking and cross access agreements are in place with the adjacent property to the east