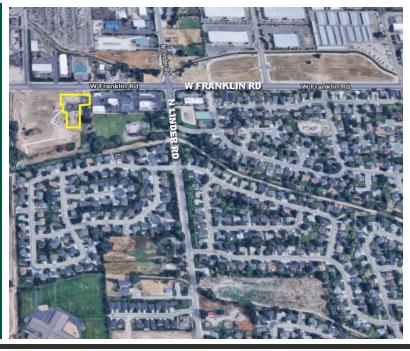

1821 W FRANKLIN RD, MERIDIAN, ID 83642

RETAIL/COMMERCIAL LAND

### **PROPERTY HIGHLIGHTS**

- Within the path of growth
- Close proximity to the new Ten Mile exit of I-84
- Some Common area Improvements already in (sidewalk, curb, gutter, etc.)
- Approximately 11,471 vpd on Franklin
- Utilities to site
- Cross parking and cross access agreements are in place with the adjacent property to the east

### LOT SALES INFORMATION:

Lot 1: 7,492 SF

\$15/SF = \$112,380

Lot 2: **21,562 SF** 

\$14/SF = \$323,430

Lots 3 & 4: **28.183 SF** 

\$10/SF = \$281,820

Total Size: 1.31 Acres (57,064 SF)