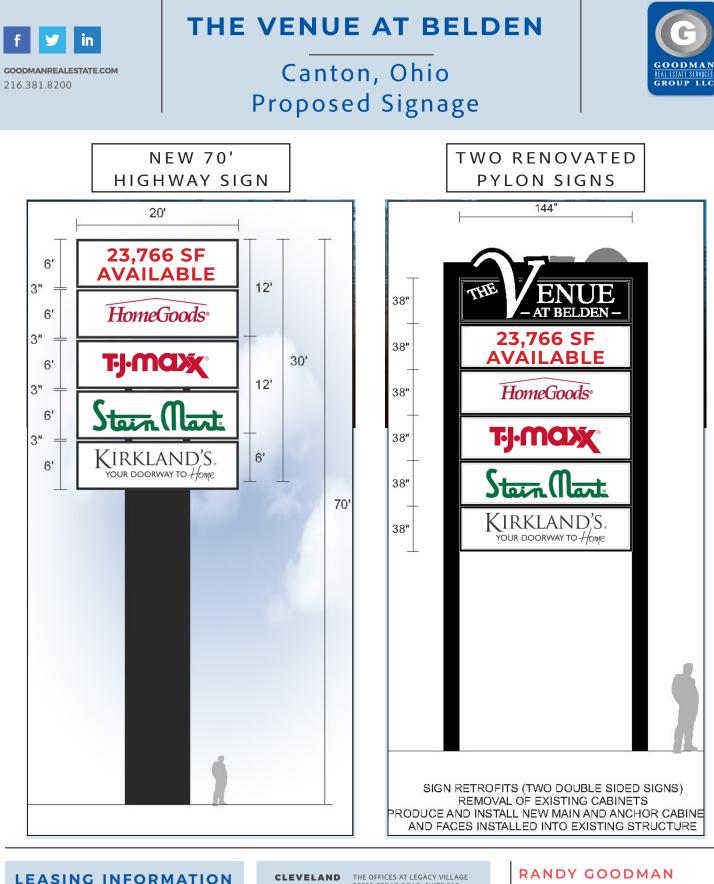

## THE VENUE AT BELDEN

## Canton, Ohio

#### HIGHLIGHTS

- AVAILABLE: 23,766 square feet
- Join HomeGoods, T.J.Maxx, Stein Mart, Kirkland's, and Talbots Company Store
- · Located in the super-regional 581,000-person Belden Village trade area
- Redevelopment of existing shopping center
- Directly across the highway from Belden Village Mall with excellent visibility and access to Interstate 77
- Belden Village Mall draws 5 million customers yearly
- Daytime population in the trade area reaches over 164,000 employees