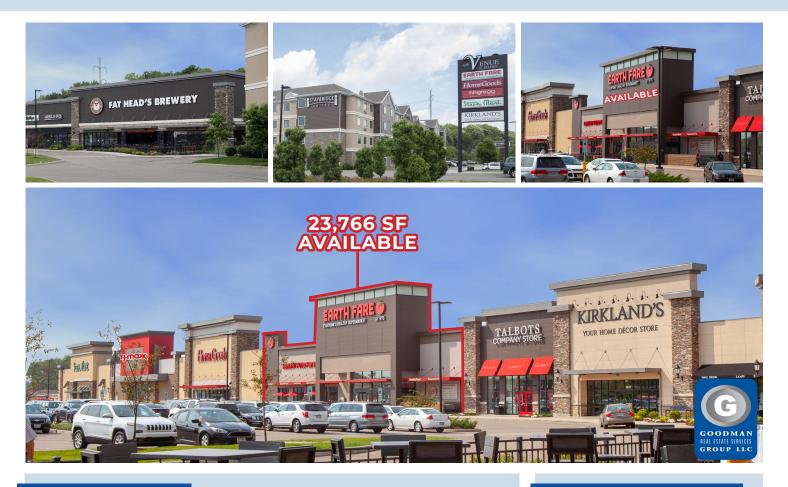

## THE VENUE AT BELDEN

## Canton, Ohio

#### HIGHLIGHTS

- AVAILABLE: 23,766 square feet
- Join HomeGoods, T.J.Maxx, Stein Mart, Kirkland's, and Talbots Company Store
- · Located in the super-regional 581,000-person Belden Village trade area
- Redevelopment of existing shopping center
- Directly across the highway from Belden Village Mall with excellent visibility and access to Interstate 77
- Belden Village Mall draws 5 million customers yearly
- Daytime population in the trade area reaches over 164,000 employees