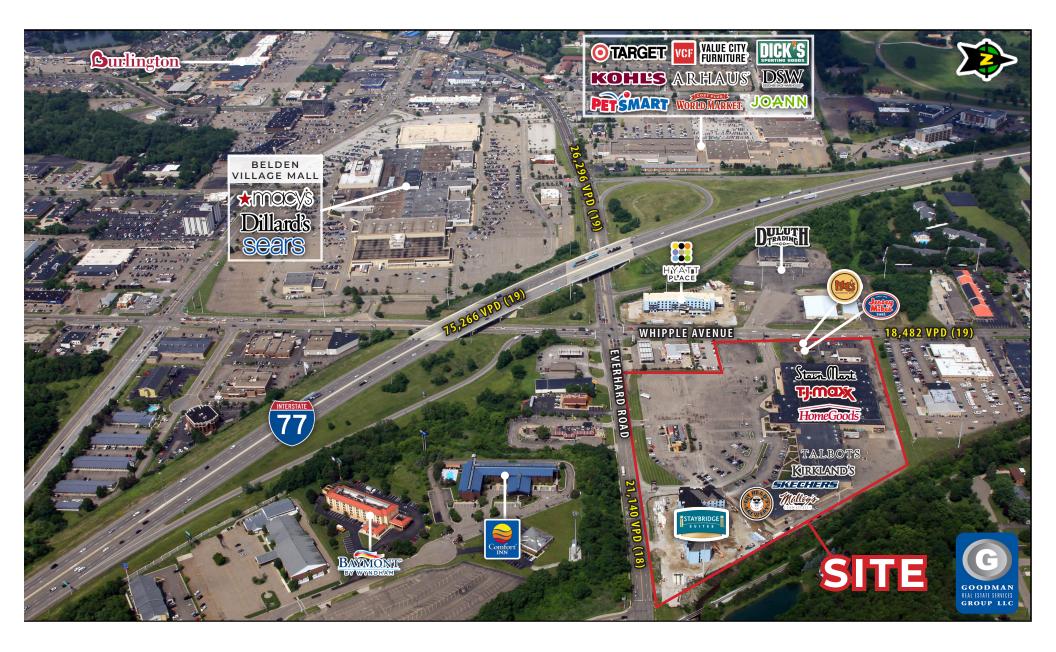

#### HIGHLIGHTS

- AVAILABLE: 23,766 square feet
- Join HomeGoods, T.J.Maxx, Stein Mart, Kirkland's, and Talbots Company Store
- · Located in the super-regional 581,000-person Belden Village trade area
- Redevelopment of existing shopping center
- Directly across the highway from Belden Village Mall with excellent visibility and access to Interstate 77
- Belden Village Mall draws 5 million customers yearly
- Daytime population in the trade area reaches over 164,000 employees