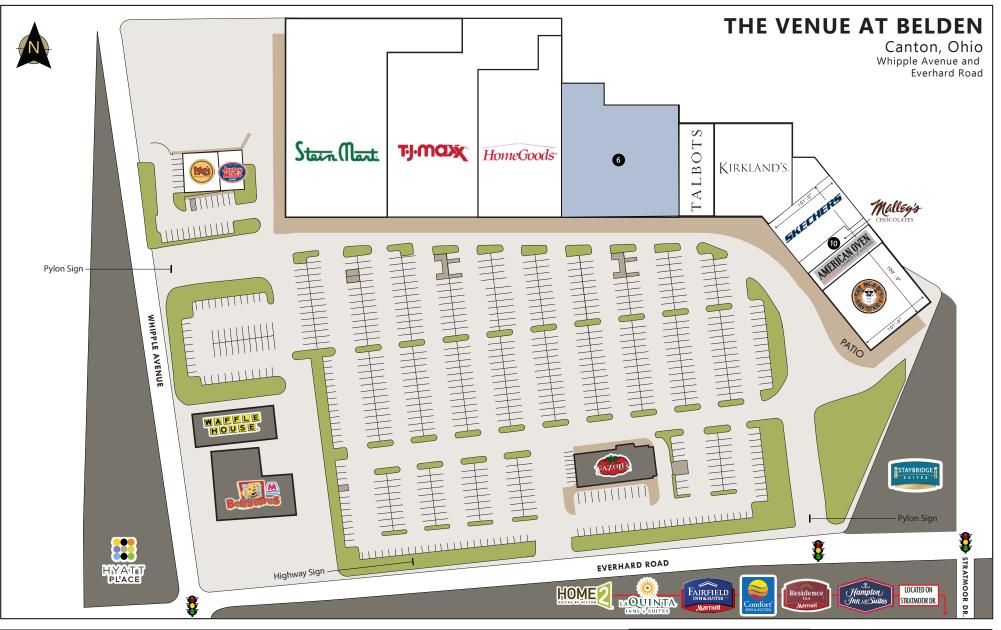

|                                                                 |                                                                                                                                                             |  | Кеу                | Unit | Tenant                | Size (Sq. Ft.) | Unit            | Tenant Si               | ze (Sq. Ft.) |
|-----------------------------------------------------------------|-------------------------------------------------------------------------------------------------------------------------------------------------------------|--|--------------------|------|-----------------------|----------------|-----------------|-------------------------|--------------|
| GOODMAN<br>GROUP LLC<br>For Lec<br>For Lec<br>For Lec<br>Please | Goodman Real Estate Services Group LLC<br>Legacy Village<br>25333 Cedar Road, Suite 305<br>Lyndhurst, Ohio 44124<br>Tel: (216) 381-8200 Fax: (216) 381-8211 |  | Available          | 1    | Moe's Southwest Grill | 2,772          | 9               | Skechers - Opening 2017 | 7,085        |
|                                                                 |                                                                                                                                                             |  |                    | 2    | Jersey Mike's Subs    | 1,728          | 10              | Malley's Chocolates     | 1,305        |
|                                                                 |                                                                                                                                                             |  |                    | 3    | Stein Mart            | 34,740         | 11              | American Oven           | 2,836        |
|                                                                 |                                                                                                                                                             |  |                    | 4    | T.J.Maxx              | 31,954         | 12              | Fat Head's Brewery      | 10,100       |
|                                                                 | For Leasing Information<br>Please call (216) 381-8200<br>or visit goodmanrealestate.com                                                                     |  |                    | 5    | HomeGoods             | 22,560         | CT              | TE SUMMAR               | v            |
|                                                                 |                                                                                                                                                             |  | Owned by<br>Others | 6    | Available             | 23,766         |                 |                         | <b>`</b> I   |
|                                                                 |                                                                                                                                                             |  |                    | 7    | Talbots               | 5,757          | 129,128 SQ. FT. |                         |              |
|                                                                 |                                                                                                                                                             |  |                    | 8    | Kirkland's            | 12,135         |                 |                         |              |