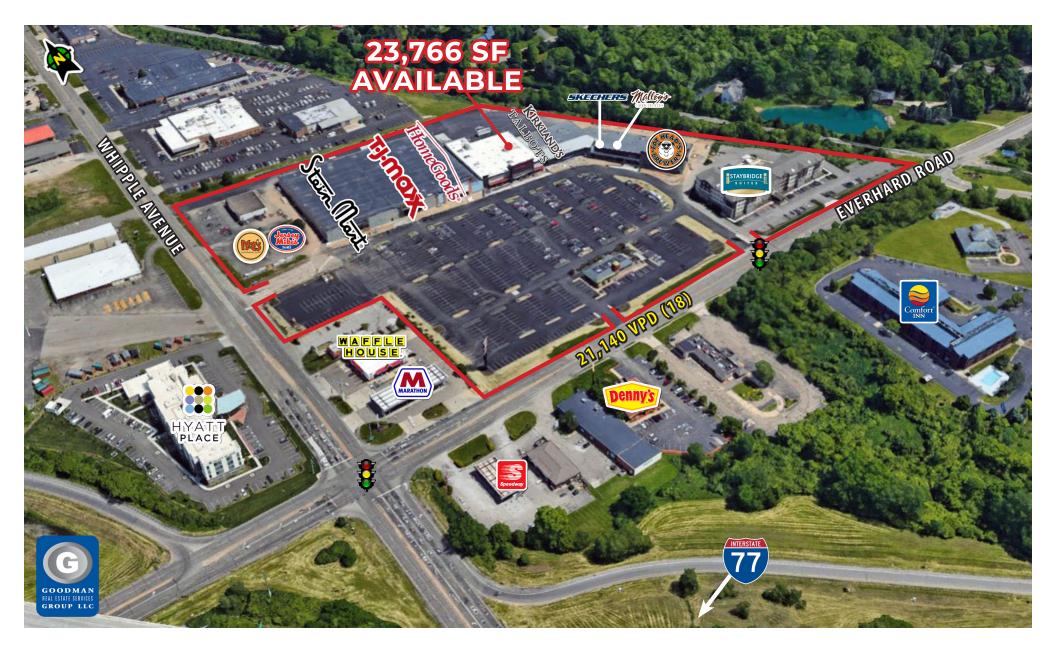

#### HIGHLIGHTS

- AVAILABLE: 23,766 square feet
- Join HomeGoods, T.J.Maxx, Stein Mart, Kirkland's, and Talbots Company Store
- · Located in the super-regional 581,000-person Belden Village trade area
- Redevelopment of existing shopping center
- Directly across the highway from Belden Village Mall with excellent visibility and access to Interstate 77
- Belden Village Mall draws 5 million customers yearly
- Daytime population in the trade area reaches over 164,000 employees