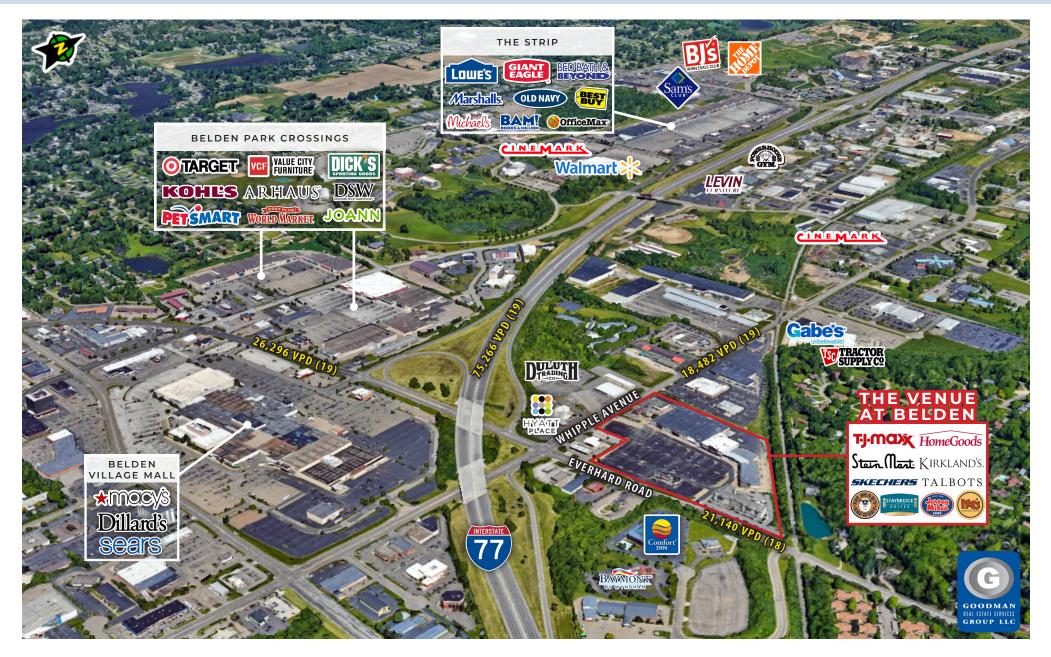

#### HIGHLIGHTS

- AVAILABLE: 23,766 square feet
- Join HomeGoods, T.J.Maxx, Stein Mart, Kirkland's, and Talbots Company Store
- · Located in the super-regional 581,000-person Belden Village trade area
- Redevelopment of existing shopping center
- Directly across the highway from Belden Village Mall with excellent visibility and access to Interstate 77
- Belden Village Mall draws 5 million customers yearly
- Daytime population in the trade area reaches over 164,000 employees