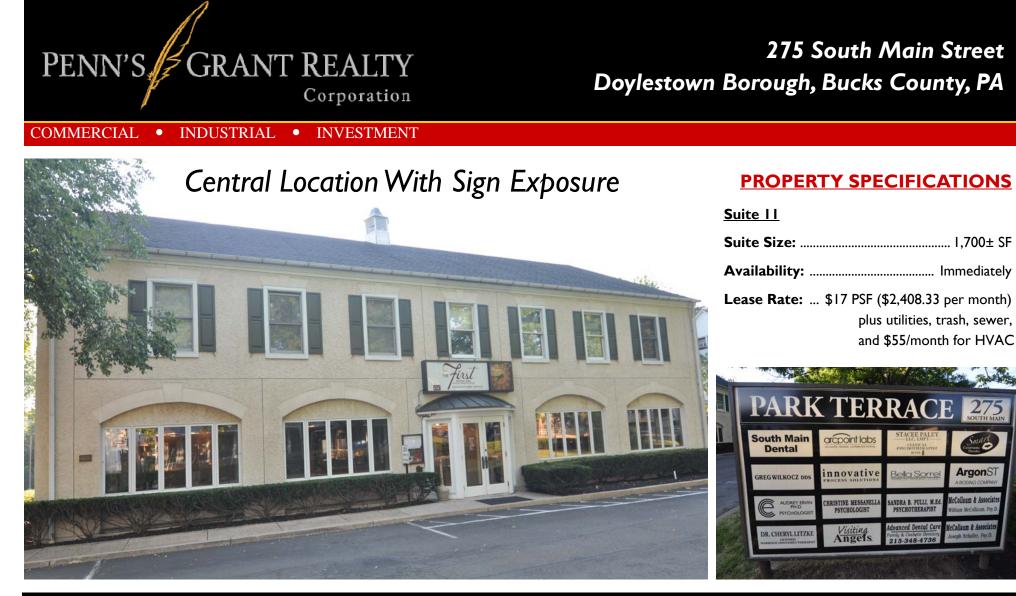

# "PARK TERRACE" OFFICE SUITES FOR LEASE

### "PARK TERRACE" OFFICE SUITES

275 S. MAIN STREET, DOYLESTOWN BOROUGH, PA

PENN'S GRANT REALTY

Corporation

Suite 11 - 1,700± SF

AII INFORMATION FURNISHED REGARDING PROPERTY FOR SALE, RENTAL OR FINANCING IS FROM SOURCES DEEMED RELIABLE, BUT NO WARRANTY OR REPRESENTATION IS MADE AS TO THE ACCURACY THEREOF AND SAME IS SUBMITTED SUBJECT TO ERRORS, OMISSIONS, CHANGE OR PRICE, RENTAL OR OTHER CONDITIONS, PRIOR SALE, LEASE OR FINANCING OR WITHDRAWAL WITHOUT NOTICE. NO LIABILITY OF ANY KIND IS TO BE IMPOSED ON THE BROKER HEREIN.