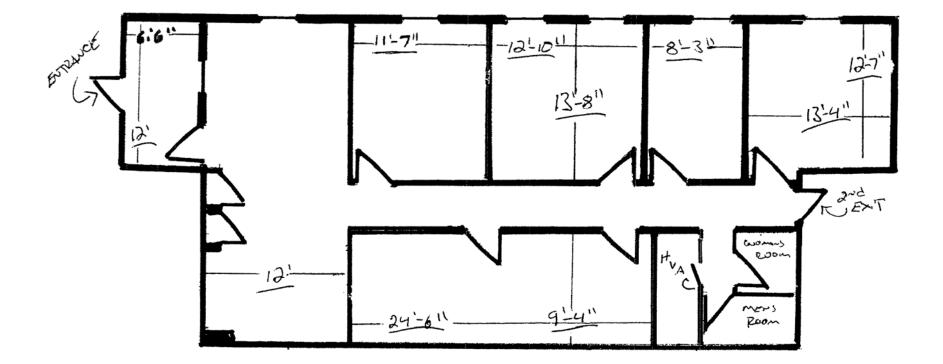

### "PARK TERRACE" OFFICE SUITES

275 S. MAIN STREET, DOYLESTOWN BOROUGH, PA

PENN'S GRANT REALTY

Corporation

Suite 11 - 1,700± SF

AII INFORMATION FURNISHED REGARDING PROPERTY FOR SALE, RENTAL OR FINANCING IS FROM SOURCES DEEMED RELIABLE, BUT NO WARRANTY OR REPRESENTATION IS MADE AS TO THE ACCURACY THEREOF AND SAME IS SUBMITTED SUBJECT TO ERRORS, OMISSIONS, CHANGE OR PRICE, RENTAL OR OTHER CONDITIONS, PRIOR SALE, LEASE OR FINANCING OR WITHDRAWAL WITHOUT NOTICE. NO LIABILITY OF ANY KIND IS TO BE IMPOSED ON THE BROKER HEREIN.