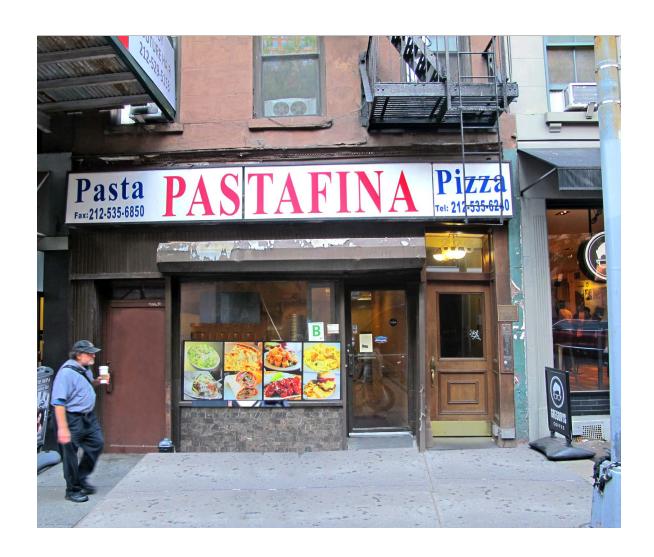

#### **SITE STATUS**

Currently Pastafina

#### **COMMENTS**

Fully vented restaurant with all restaurant infrastructure in place

In close proximity to the Lexington Avenue and 63rd Street subway station servicing the [3] and [4], and the 68th Street subway station servicing the [6] line