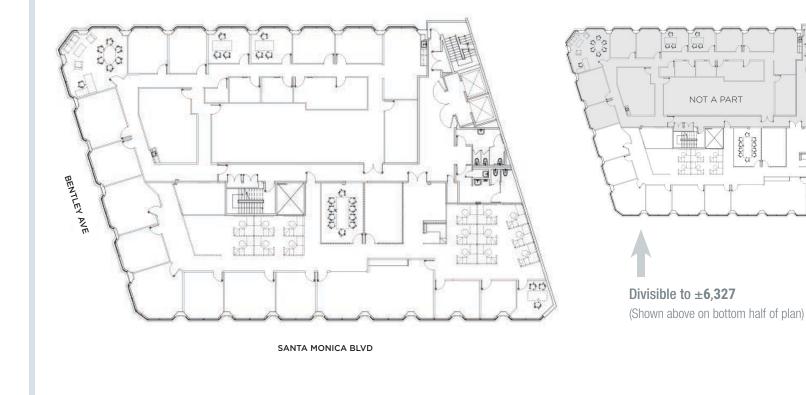

#### (RESERVED SPACES)

PENTHOUSE: ±12,583 SF (DIVISIBLE TO 6,327 SF)

AVAILABLE

Immediate

OCCUPANCY

\*Subject to market change

\$232/Month\*

PARKING RATES

## FLOORPLAN

#### **PENTHOUSE** | ±12,583 SF (As Built)

Full Floor Plan

HYPOTHETICAL FLOORPLAN - 1

#### PENTHOUSE | ±12,583 SF

HYPOTHETICAL FLOORPLAN - 2