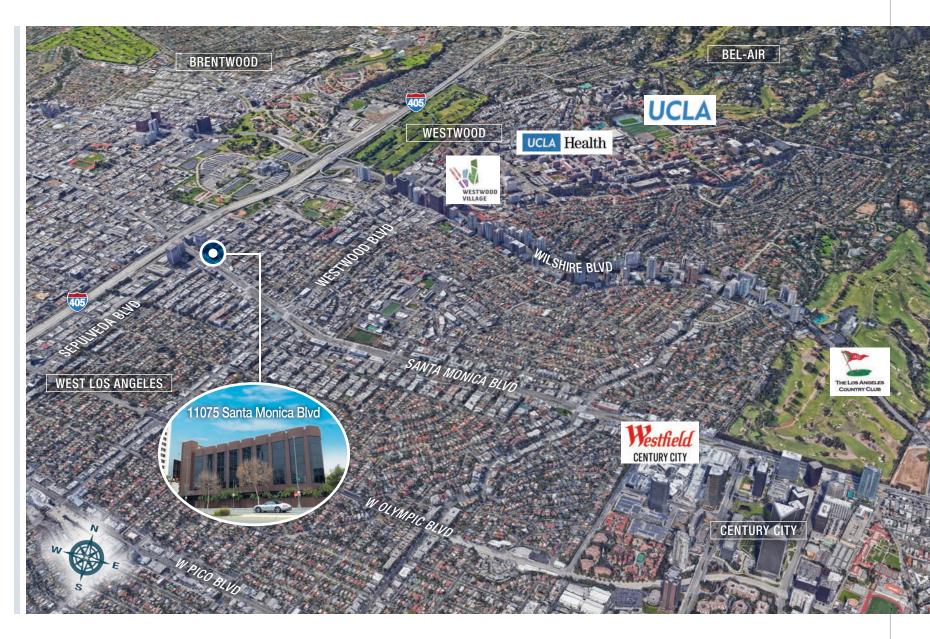

mazing retail amenities within walking distance













# **PROPERTY FACTS** \$3.45 - \$3.85/SF FSG

#### ASKING RATE

#### 3 to 10 Years

#### TFRM

#### 2.5/1,000 SF

#### PARKING RATIO

### \$177/Month\* PARKING RATES

# (UNRESERVED SPACES)

#### (RESERVED SPACES)

PENTHOUSE: ±12,583 SF (DIVISIBLE TO 6,327 SF)

AVAILABLE

Immediate

OCCUPANCY

\*Subject to market change

\$232/Month\*

PARKING RATES

## PREMISES AMENITIES

- Large Conference Room
- Building signage available
- Efficient floorplan

- Views from every office
- Updated kitchen
- Full Floor Penthouse opportunity

## FLOORPLAN

#### **PENTHOUSE** | ±12,583 SF (As Built)

Full Floor Plan





HYPOTHETICAL FLOORPLAN - 1

#### PENTHOUSE | ±12,583 SF



HYPOTHETICAL FLOORPLAN - 2

#### PENTHOUSE | ±12,583 SF



# AREA MAP





# SELECTED AMENITIES







# PRIME WEST LOS ANGELES OFFICE BUILDING FOR LEASE

11075 SANTA MONICA BOULEVARD | LOS ANGELES, CA 90025

#### EXCLUSIVELY PRESENTED BY:

#### **DANIEL CHIPRUT**

**Executive Vice President Commercial Asset Group** 

M 310.800.7955 daniel@cag-re.com CA RE Lic. #01808709

#### STEVE SALAS

Senior Managing Director Newmark Knight Frank

T 310.407.6569 M 310.508.0660 steven.salas@ngkf.com CA RE Lic. #01232955

#### **KFILY RFINKFR**

Brokerage Services Specialist Newmark Knight Frank

> T 213.596.2239 M 858.349.0513 kelly.reinker@ngkf.com CA RE Lic. #01963632

Procuring broker shall only be entitled to a commission, calculated in accordance with the rates approved by our principal only if such procuring broker executes a brokerage agreement acceptable to us and