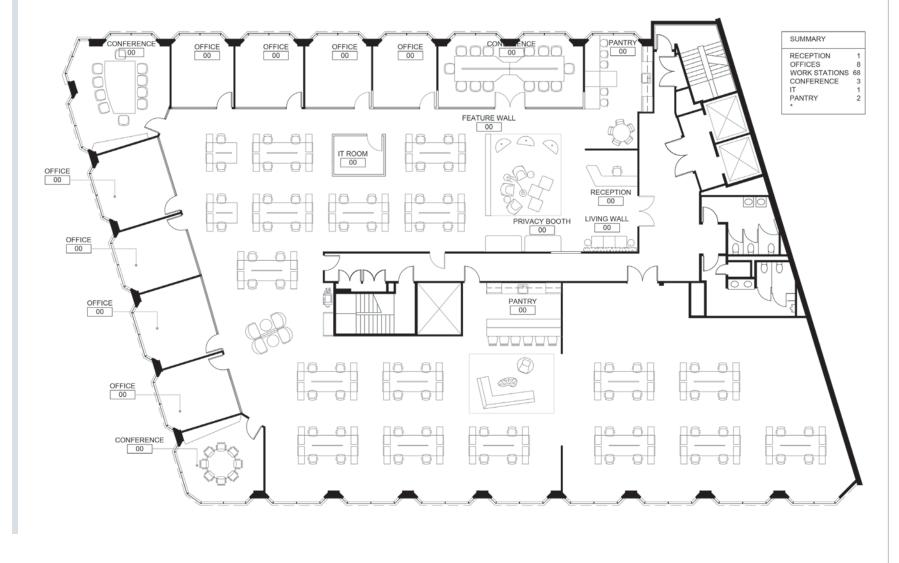

## FLOORPLAN

#### **PENTHOUSE** | ±12,583 SF (As Built)

Full Floor Plan

HYPOTHETICAL FLOORPLAN - 1

#### PENTHOUSE | ±12,583 SF

HYPOTHETICAL FLOORPLAN - 2

#### PENTHOUSE | ±12,583 SF