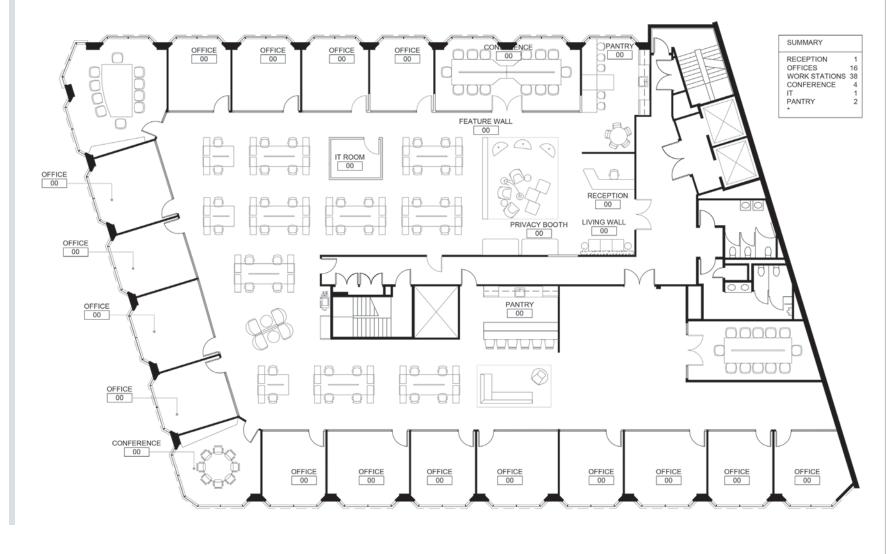

rge conference room, combination of private offices & open work areas
- Amazing retail amenities within walking distance













# **PROPERTY FACTS** \$3.45 - \$3.85/SF FSG

#### ASKING RATE

#### 3 to 10 Years

#### TFRM

#### 2.5/1,000 SF

#### PARKING RATIO

### \$177/Month\* PARKING RATES

# (UNRESERVED SPACES)

#### (RESERVED SPACES)

PENTHOUSE: ±12,583 SF (DIVISIBLE TO 6,327 SF)

AVAILABLE

Immediate

OCCUPANCY

\*Subject to market change

\$232/Month\*

PARKING RATES

## PREMISES AMENITIES

- Large Conference Room
- Building signage available
- Efficient floorplan

- Views from every office
- Updated kitchen
- Full Floor Penthouse opportunity

## FLOORPLAN

#### **PENTHOUSE** | ±12,583 SF (As Built)

Full Floor Plan





HYPOTHETICAL FLOORPLAN - 1

#### PENTHOUSE | ±12,583 SF



HYPOTHETICAL FLOORPLAN - 2

#### PENTHOUSE | ±12,583 SF



# AREA MAP





# SELECTED AMENITIES







# PRIME WEST LOS ANGELES OFFICE BUILDING FOR LEASE

11075 SANTA MONICA BOULEVARD | LOS ANGELES, CA 90025

#### EXCLUSIVELY PRESENTED BY:

#### **DANIEL CHIPRUT**

**Executive Vice President Commercial Asset Group** 

M 310.800.7955 daniel@cag-re.com CA RE Lic. #01808709

#### STEVE SALAS

Senior Managing Director Newmark Knight Frank

T 310.407.6569 M 310.508.0660 steven.salas@ngkf.com CA RE Lic. #01232955

#### **KFILY RFINKFR**

Brokerage Services Specialist Newmark Knight Frank

> T 213.596.2239 M 858.349.0513 kelly.reinker@ngkf.com CA RE Lic. #01963632

Procuring broker shall only be entitled to a commission, calculated in accordance with the rates approved by our principal only if