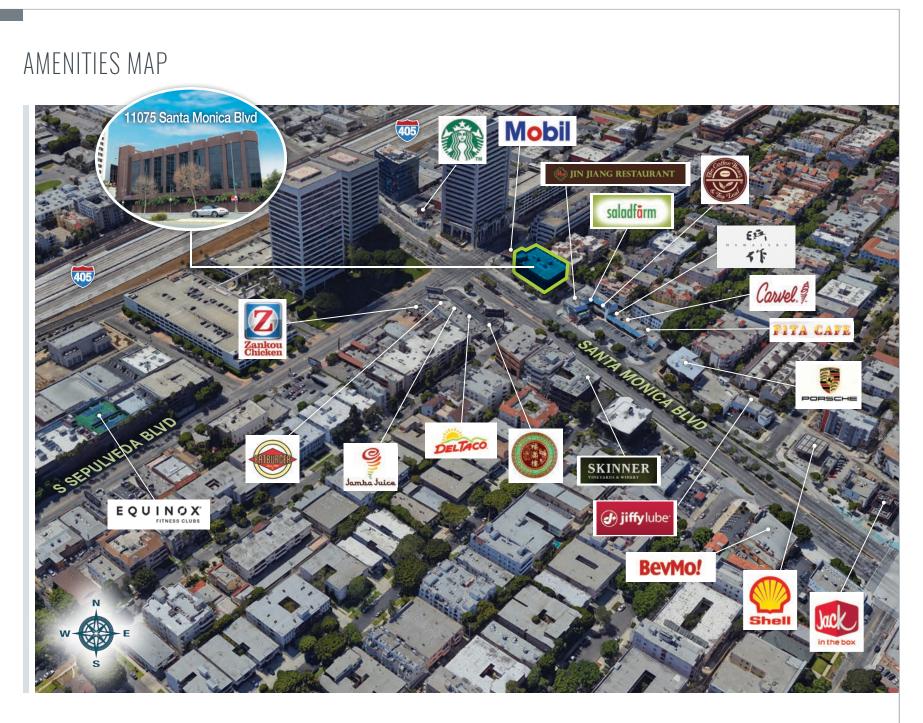

zing retail amenities within walking distance













# **PROPERTY FACTS** \$3.45 - \$3.85/SF FSG

#### ASKING RATE

#### 3 to 10 Years

#### TFRM

#### 2.5/1,000 SF

#### PARKING RATIO

### \$177/Month\* PARKING RATES

# (UNRESERVED SPACES)

#### (RESERVED SPACES)

PENTHOUSE: ±12,583 SF (DIVISIBLE TO 6,327 SF)

AVAILABLE

Immediate

OCCUPANCY

\*Subject to market change

\$232/Month\*

PARKING RATES

## PREMISES AMENITIES

- Large Conference Room
- Building signage available
- Efficient floorplan

- Views from every office
- Updated kitchen
- Full Floor Penthouse opportunity

## FLOORPLAN

#### **PENTHOUSE** | ±12,583 SF (As Built)

Full Floor Plan





HYPOTHETICAL FLOORPLAN - 1

#### PENTHOUSE | ±12,583 SF



HYPOTHETICAL FLOORPLAN - 2

#### PENTHOUSE | ±12,583 SF



# AREA MAP





# SELECTED AMENITIES







# PRIME WEST LOS ANGELES OFFICE BUILDING FOR LEASE

11075 SANTA MONICA BOULEVARD | LOS ANGELES, CA 90025

#### EXCLUSIVELY PRESENTED BY:

#### **DANIEL CHIPRUT**

**Executive Vice President Commercial Asset Group** 

M 310.800.7955 daniel@cag-re.com CA RE Lic. #01808709

#### STEVE SALAS

Senior Managing Director Newmark Knight Frank

T 310.407.6569 M 310.508.0660 steven.salas@ngkf.com CA RE Lic. #01232955

#### **KFILY RFINKFR**

Brokerage Services Specialist Newmark Knight Frank

> T 213.596.2239 M 858.349.0513 kelly.reinker@ngkf.com CA RE Lic. #01963632

Procuring broker shall only be entitled to a commission, calculated in accordance with the rates approved by our principal only if such procuring broker executes a brokerage agreement acceptable to us and o