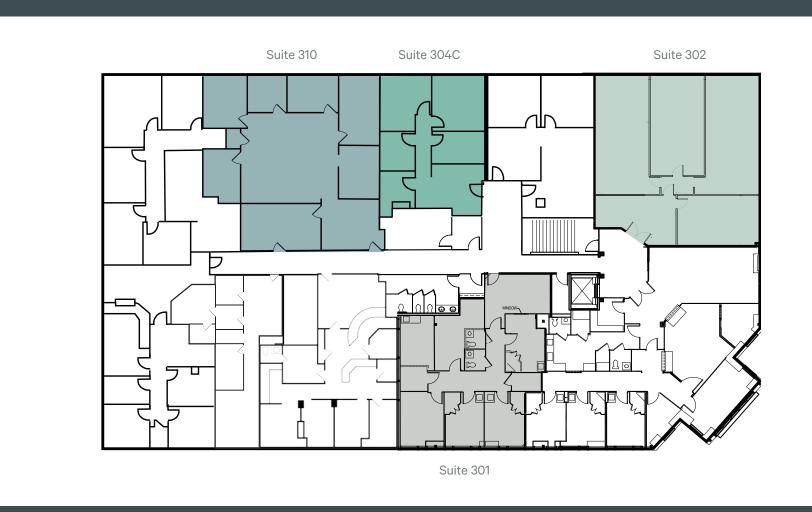

#### **Availability**

- + Suite 201
  - 2,669 RSF | Medical Space
  - Available 4/1/22
- + Suite 205
  - 2,162 RSF | Medical Space
  - Available 4/1/22

- + Suite 301
- 1,620 RSF | Medical Space
- + Suite 302
  - 2,112 RSF | Office Space
- + Suite 304C
  - 1,158 RSF | Office Space
- + Suite 310
  - 2,112 RSF | Office Space

### Availability

+ Suite 301

+ Suite 302

+ Suite 304C

+ Suite 310

- 1,620 RSF | Medical Space

- 2,112 RSF | Office Space

- 1,158 RSF | Office Space

- 2,112 RSF | Office Space

13890 Braddock Road Centreville, VA 20121 For Lease