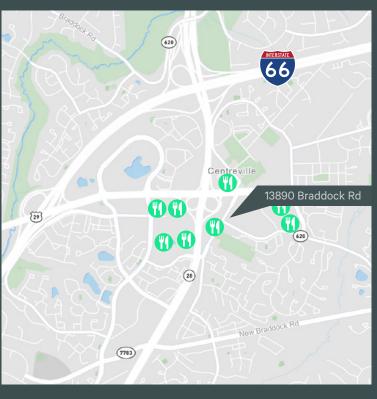

#### **Building Features**

- + Adjacent Amenities
  - H-Mart
  - CVS
  - Walgreens
  - Glory Days Grill

- Red Rocks Cafe
- Dragonfly Bistro
- Tous Les Jours Bakery
- Rice & Noodle
- Papa John's