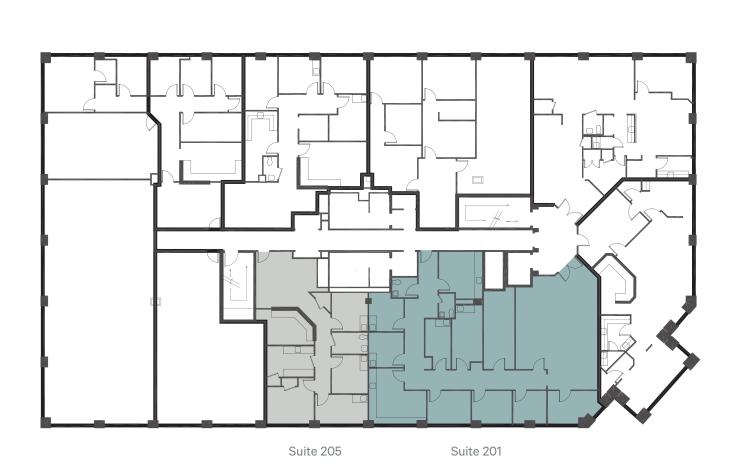

#### **Availability**

- + Suite 201
  - 2,669 RSF | Medical Space
  - Available 4/1/22
- + Suite 205
  - 2,162 RSF | Medical Space
  - Available 4/1/22

- + Suite 301
- 1,620 RSF | Medical Space
- + Suite 302
  - 2,112 RSF | Office Space
- + Suite 304C
  - 1,158 RSF | Office Space
- + Suite 310
  - 2,112 RSF | Office Space

## Availability

+ Suite 201

- + Suite 205
- 2,669 RSF | Medical Space
- 2,162 RSF | Medical Space

– Available 4/1/22

– Available 4/1/22