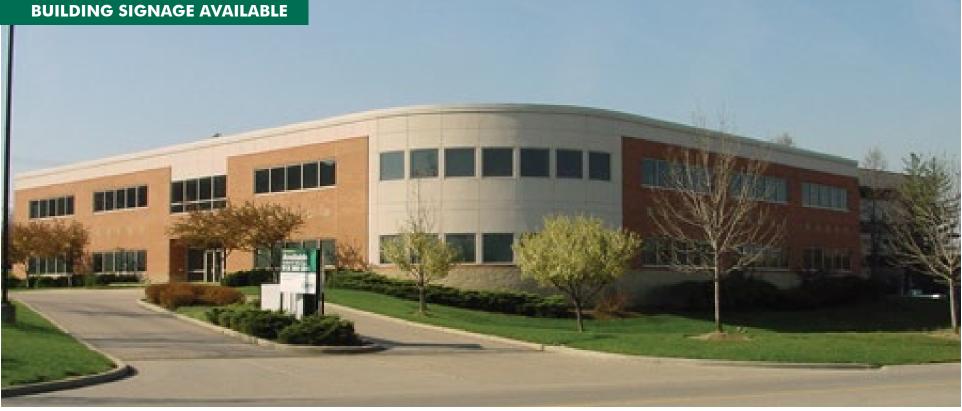

### **PROPERTY HIGHLIGHTS**

Two (2) story office building with unique drive-in and loading dock capabilities. Excellent exterior signage capability and easy access. Plenty of parking available for a large user. Many nearby amenities including shopping, hotels and restaurants.