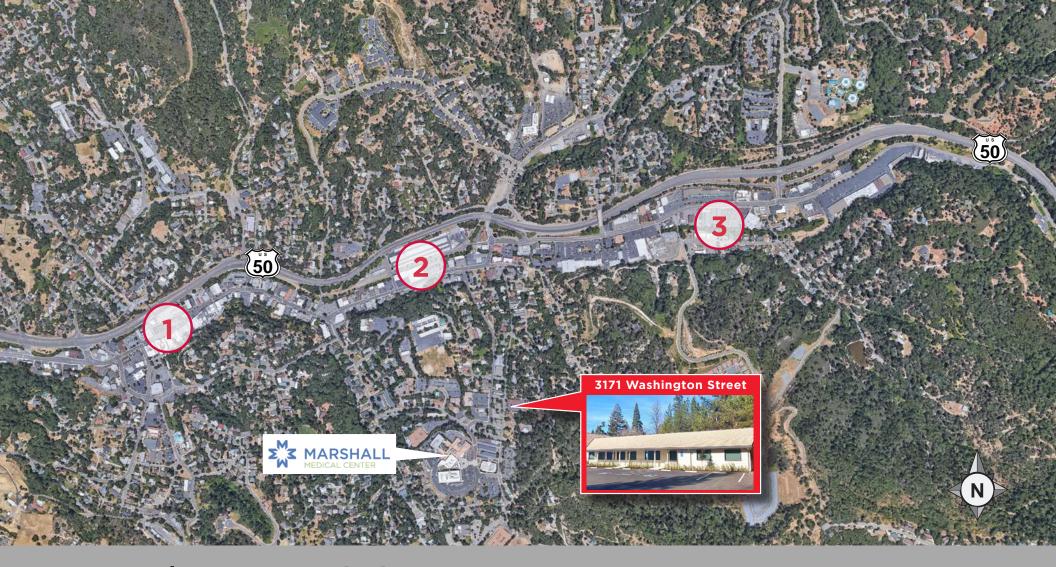

# PROPERTY DESCRIPTION

- ±4,516 SF Medical Office
- New Orthodontic Improvements
- Located in the Placerville Medical District, immediately adjacent to the Marshall Medical Center
- Easy Access to HWY 50

# Local Amenities

| 1 | U.S Postal Service   | Placerville Aquatic Center |
|---|----------------------|----------------------------|
|   | Jack Russell Brewery | Sweeties Pie's             |
|   | California Kitchen   | Buttercup Pantry           |
|   | Heyday Cafe          | Bricks Eats & Drinks       |
|   | River City Bank      | The Original Mels Diner    |
|   | KFC                  | Hangtown Skate Shop        |

| 2 | Save Mart        | Pizza Factory            |
|---|------------------|--------------------------|
|   | Sierra Nevada    | Taco Bell                |
|   | Sherwin-Williams | Snap Fitness Placerville |
|   | They Toy Tech    | Wells Fargo Bank         |
|   | 76               | McDonald's               |
|   | Rite Aid         | Starbucks                |

|          | Subway                 |  |
|----------|------------------------|--|
|          | Grocery Outlet         |  |
| 3        | Jimboy's Tacos         |  |
| <b>O</b> | UPS Store              |  |
|          | Dollar Tree            |  |
|          | Les Schwab Tire Center |  |