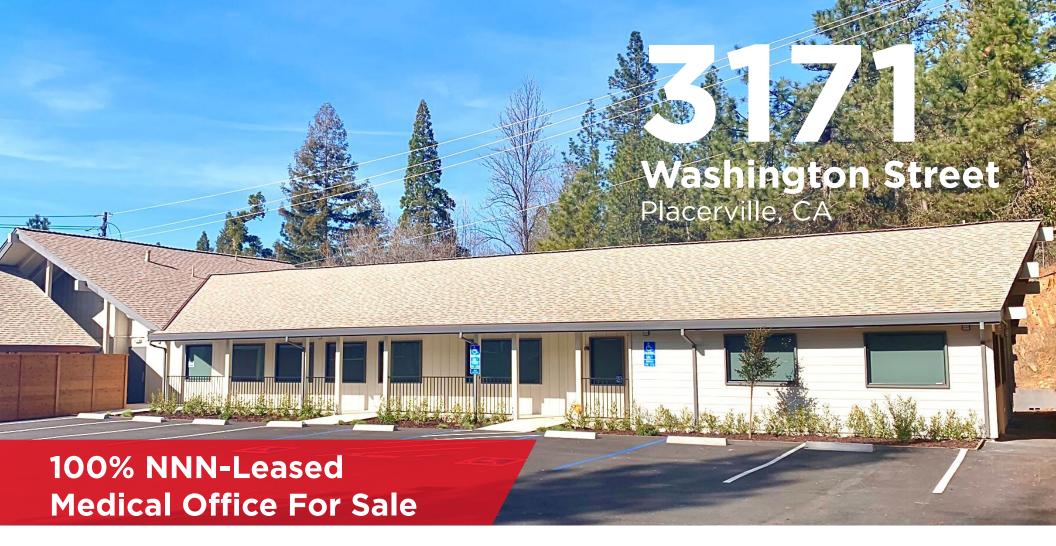

# 3171 Washington Street Placerville, CA

# PROPERTY DESCRIPTION

- ±4,516 SF Medical Office
- New Orthodontic Improvements
- Located in the Placerville Medical District, immediately adjacent to the Marshall Medical Center
- Easy Access to HWY 50