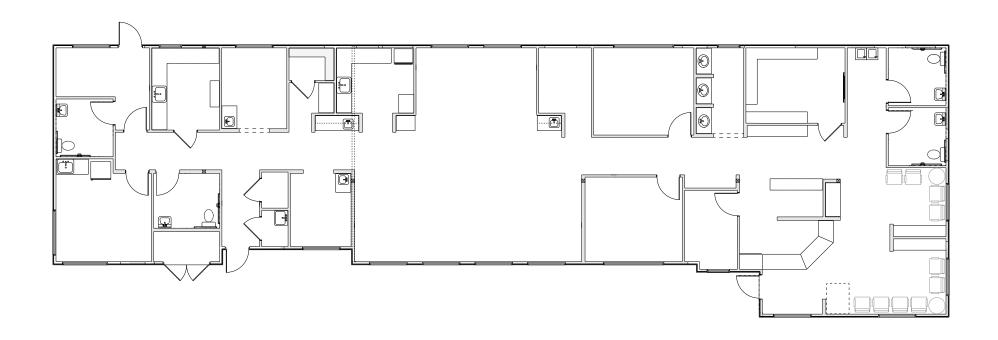

# PROPERTY DESCRIPTION

- ±4,516 SF Medical Office
- New Orthodontic Improvements
- Located in the Placerville Medical District, immediately adjacent to the Marshall Medical Center
- Easy Access to HWY 50

# SALE TERMS

**Sale Price:** \$1,649,322

Cap Rate:

5.75%

# LEASEBACK TERMS

Term: Annual Increases:

10 years 2%

Rate:

\$1.75/SF per month, NNN

# Floor Plan | ±4,516 SF





# **CONTACT US**

CHAD COOK, SIOR, CCIM

Senior Director +1 916 329 1562 chad.cook@cushwake.com Lic #01711687 ZACH MOSLE, CCIM

Senior Associate +1 916 329 1543 zach.mosle@cushwake.com Lic #01924595 CALL +1 916 288 4800













# Local Amenities

| 1 | U.S Postal Service   | Placerville Aquatic Center |
|---|----------------------|----------------------------|
|   | Jack Russell Brewery | Sweeties Pie's             |
|   | California Kitchen   | Buttercup Pantry           |
|   | Heyday Cafe          | Bricks Eats & Drinks       |
|   | River City Bank      | The Original Mels Diner    |
|   | KFC                  | Hangtown Skate Shop        |

| 2 | Save Mart        | Pizza Factory            |
|---|------------------|--------------------------|
|   | Sierra Nevada    | Taco Bell