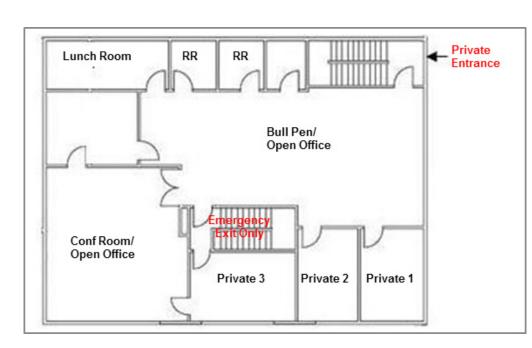

### **Floor Plan**

Conf Room / Open Office

Bull Pen / Open Office

Private 1

**Todd Martens** Lic #01469247 949.263.5331 tmartens@voitco.com

2020 Main Street, Suite 100, Irvine, CA 92614 · 949.851.5100 · 949.261.9092 Fax · Lic #01333376 | www.voitco.com