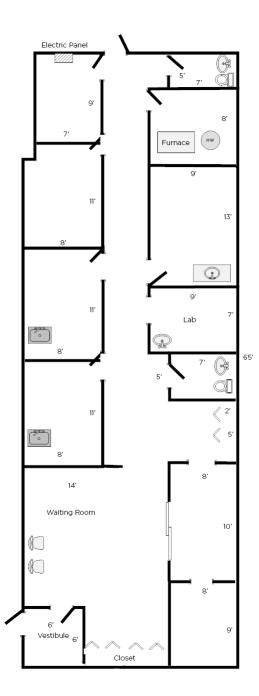

## **BUILDING LAYOUT**

1,500 Square Feet

BRIAN SMITH Sales Associate 216.525.1476 bsmith@crescorealestate.com

Independently Owned and Operated / A Member of the Cushman & Wakefield Alliance

3 Summit Park Drive, Suite 200 Cleveland, Ohio 44131 Main 216.520.1200 Fax 216.520.1828 crescorealestate.com