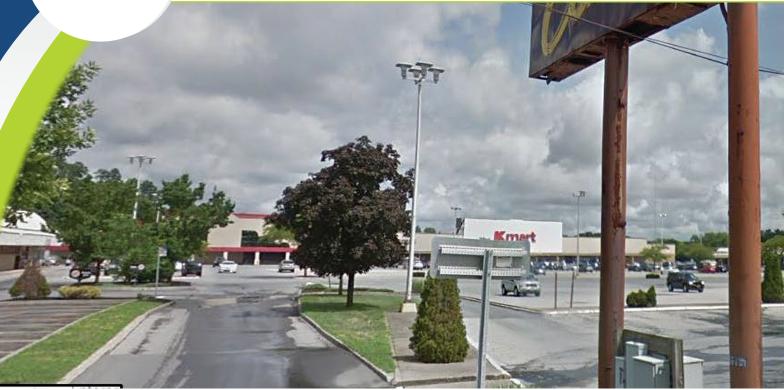

### **GREAT ANCHOR OPPORTUNITY!**

This highly visible location on a main retail thoroughfare (Rt. 44) and right off the Rt. 55 Interchange, logging a daily traffic count of  $19,000 \pm -25,000 \pm$  vehicles!

# **TRUE** DUTCHESS CENTER | 635 DUTCHESS TPK | POUGHKEEPSIE, NY

ReStore

 ANCHOR OPPORTUNITY -178,202 SF SHOPPING CENTER.
ZONED B-SC SHOPPING CENTER BUSINESS.

1-17

....

818

BIG

ROUTE 44 | 19.000 CPD