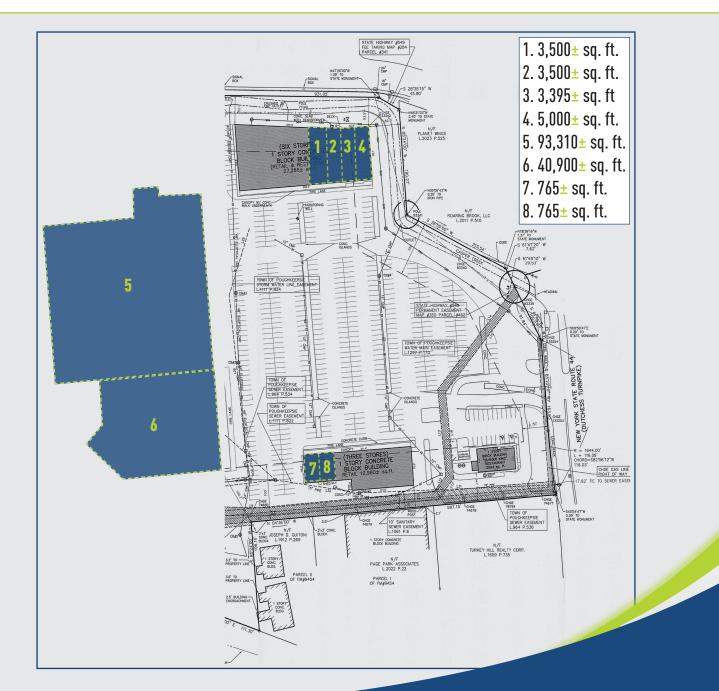

This information provided in this marketing package has been obtained from sources believed reliable, but has not been verified for accuracy or completeness. You should conduct a careful, independent investigation of the property and verify all information. Any reliance on this information is solely at your own risk.

## A TRUE EXCLUSIVE... CALL FOR THE DETAILS!

#### AGENTS:

Joe Baranowski 203.762.6174 | jbfdtruecre.com Dominick Musilli 203.529.4629 | dmfdtruecre.com

Richard Schnider 203.762.6173 | rs@truecre.com

# **TRUE** DUTCHESS CENTER | 635 DUTCHESS TPK | POUGHKEEPSIE, NY

ReStore

 ANCHOR OPPORTUNITY -178,202 SF SHOPPING CENTER.
ZONED B-SC SHOPPING CENTER BUSINESS.

1-17

....

818



BIG

ROUTE 44 | 19.000 CPD

## **TRUE** DUTCHESS CENTER | 635 DUTCHESS TPK | POUGHKEEPSIE, NY



truecre.com