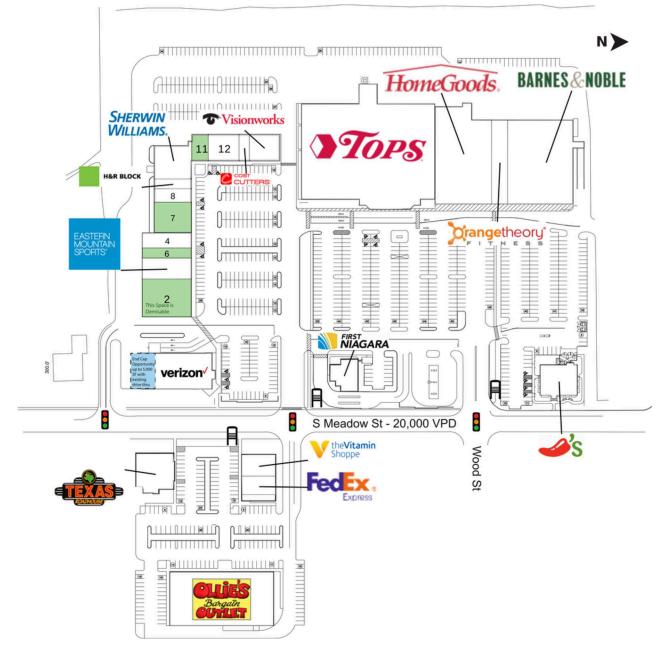

#### **AVAILABLE SPACES**

9,038 SF

2,398 SF

5,440 SF

2,280 SF

#### **CURRENT TENANTS**

AAA Travel & Insurance

3,600 SF

**15** Tops Market

| 0P-1 | Texas Roadhouse         | 7,163 SF  | 8  | Gnomon Copy      | 2,400 SF | 16 | HomeGoods             | 24,867 SF |
|------|-------------------------|-----------|----|------------------|----------|----|-----------------------|-----------|
| 1    | Verizon Wireless        | 11,688 SF | 9  | H&R Block        | 1,760 SF | 17 | Orange Theory Fitness | 6,380 SF  |
| 1A   | The Vitamin Shoppe      | 3,000 SF  | 10 | Sherwin-Williams | 6,000 SF | 18 | Barnes & Noble        | 25,366 SF |
| 1B   | FedEx                   | 3,428 SF  | 12 | Rent A Center    | 3,900 SF | 19 | Chili's Grill & Bar   | 5,648 SF  |
| 2A   | Ollie's Bargain Outlet  | 26,657 SF | 13 | Cost Cutters     | 1,320 SF | 20 | First Niagara Bank    | 3,600 SF  |
| 3    | Eastern Mountain Sports | 4,900 SF  | 14 | Visionworks      | 3,904 SF |    |                       |           |