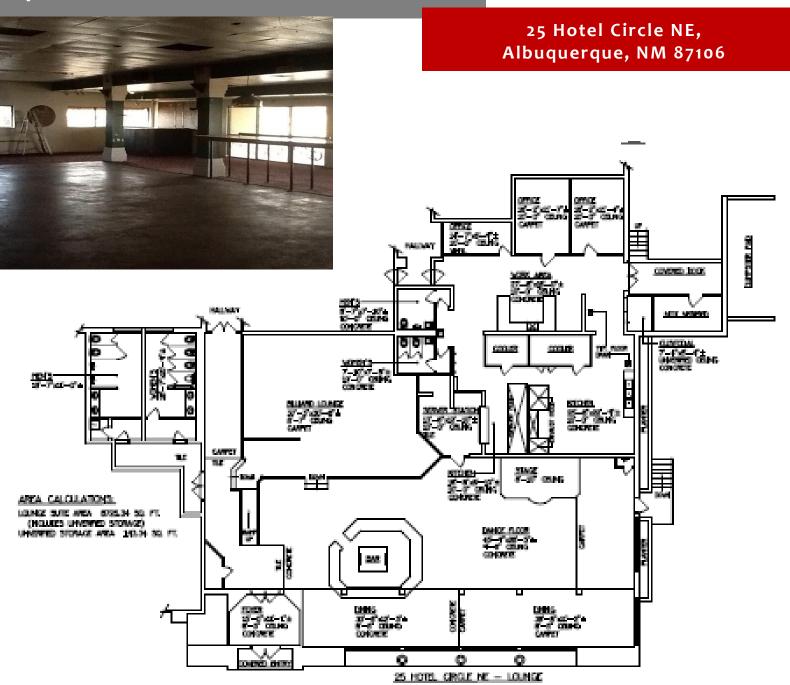

## **Open Floor Plan**

Open restaurant lounge seating space with octagon bar and billiards. Ample kitchen includes beverage service, food prep, stove and grills, dishwasher, back office, walkins, storage and two staff restrooms. Facility has both staff and customer banquet hall access for catering and large events. Patio space on the Northwest side of the building with kitchen access.