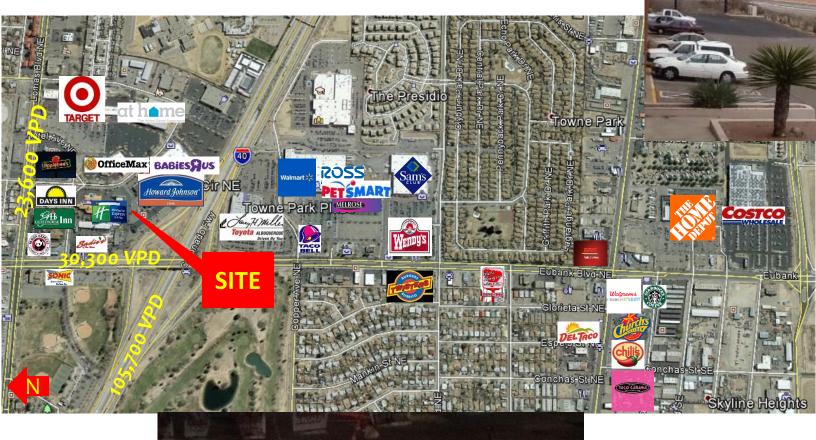

## **Trade Area Map**

25 Hotel Circle NE, Albuquerque, NM 87123

## Site Close Up

25 Hotel Circle NE, Albuquerque, NM 87123

This quickly re-developing trade area includes six hotel properties and a new 148 unit apartment re-development alongside established retail big box Target and new At Home Superstore. Huge growth towards Central Avenue with Home Depot, Costco and more makes this a great location for a new brewery, lounge or entertainment based restaurant business.