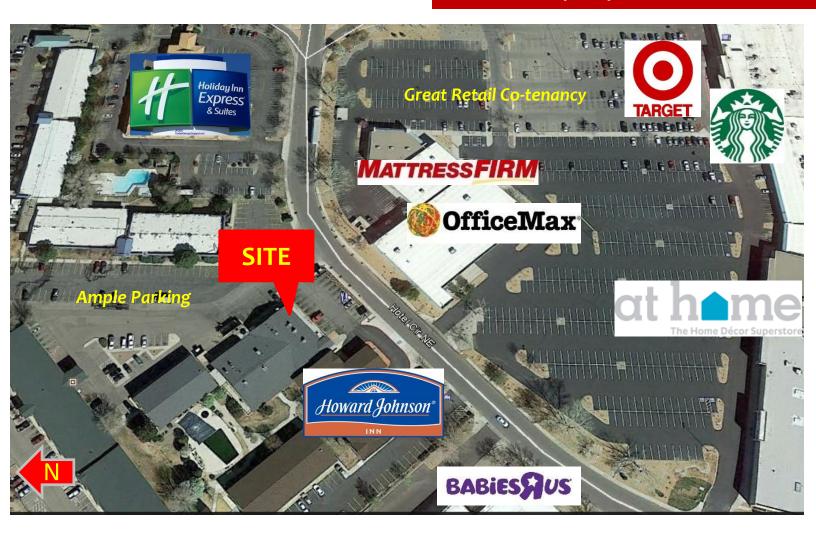

#### Features:

- 8,725 sf (+/-)
- \$12.00/sf NNN as is
- 1-40 Billboard Signage Available
- 159,600 Avg total CPD
- Existing Restaurant/Lounge build-out
- Superior retail co-tenancy Target, Baby's R Us, Office Max, & Applebee's

## Site Close Up

25 Hotel Circle NE, Albuquerque, NM 87123

This quickly re-developing trade area includes six hotel properties and a new 148 unit apartment re-development alongside established retail big box Target and new At Home Superstore. Huge growth towards Central Avenue with Home Depot, Costco and more makes this a great location for a new brewery, lounge or entertainment based restaurant business.