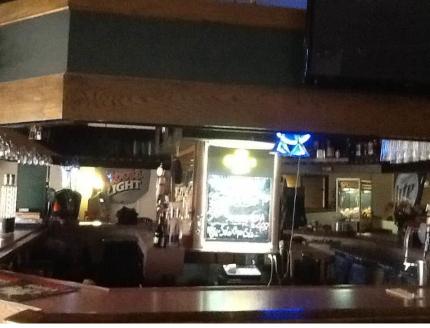

## **Open Floor Plan**

Open restaurant lounge seating space with octagon bar and billiards. Ample kitchen includes beverage service, food prep, stove and grills, dishwasher, back office, walkins, storage and two staff restrooms. Facility has both staff and customer banquet hall access for catering and large events. Patio space on the Northwest side of the building with kitchen access.