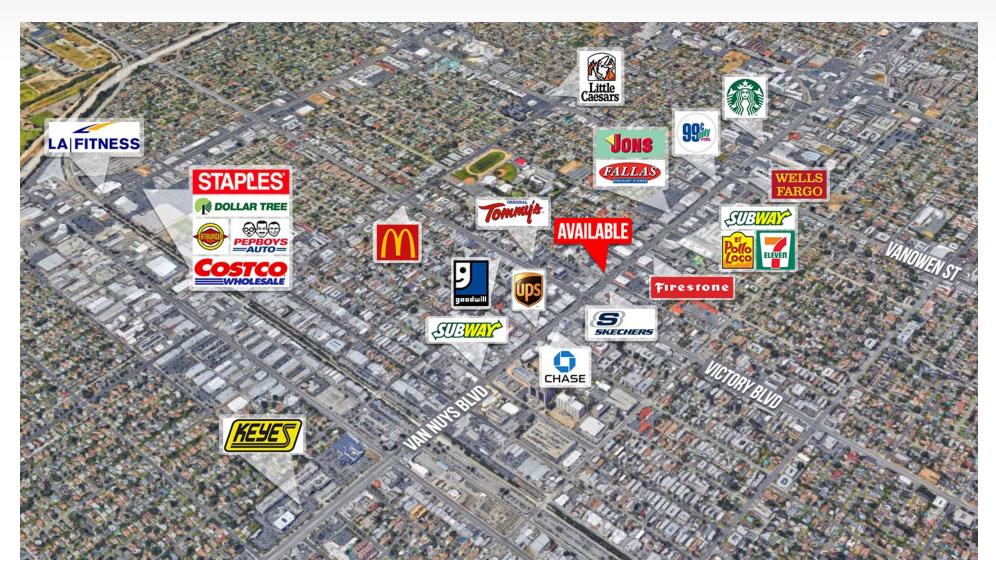

#### **AREA AMENITIES**

- Great Retail Sector in the Heart of the San Fernando Valley
- Prime Shopping Area with Excellent Foot and Auto Traffic - ±320,000 People Within 3 Miles
- Local Retailers Include Boost Mobile, Skechers, El Pollo Loco, Chase Bank, Yoshinoya, Radio Shack, and Many More!