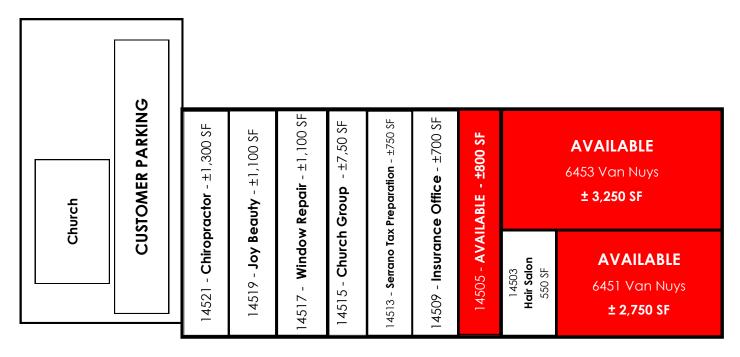

### **PROPERTY FEATURES**

- ±800 6,800 SF Prime Corner Available
- + Flagship Retail Location
- Signalized Intersection on Van Nuys Boulevard