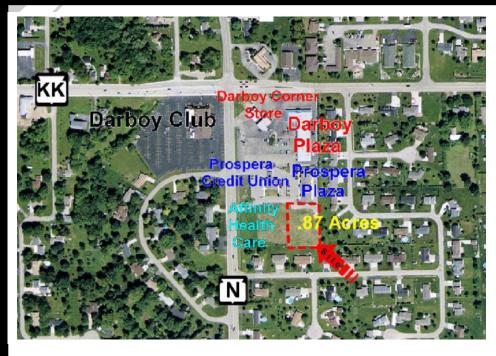

## **Property Features**

 Vacant commercial lot ready for development with utilities to lot line, per owner

## Location

 On County Road N with neighboring businesses being Darboy Club, Prospera Credit Union and Affinity Healthcare

For more information, please contact

Jim Bunjovac

(020) 470 0108

(920) 470-9198 jbunjovac@jrossassoc.com