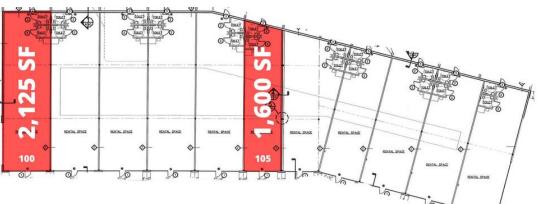

#### **AVAILABLE SPACES**

| Available Now | 2,125 SF |
|---------------|----------|
| Available Now | 1,600 SF |