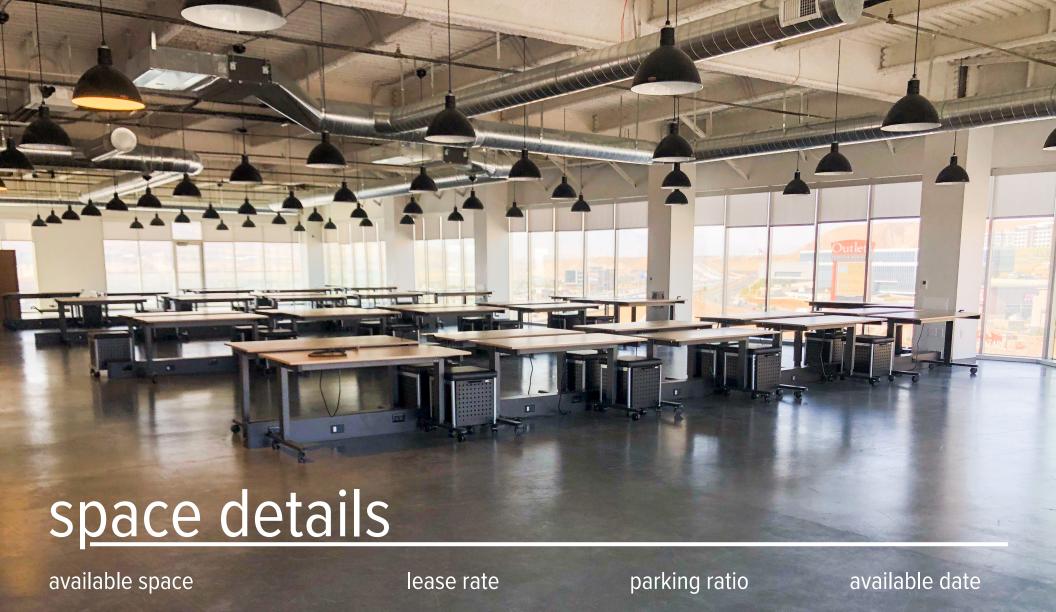

ICONIC MODERN CLASS A OFFICE SPACE FOR LEASE

3333 NORTH DIGITAL DRIVE

5,382 RSF // Suite 200

3,470 RSF // Suite 230

\$28.00 FSG

building size

70,416 SF

4/1,000

# floor plans