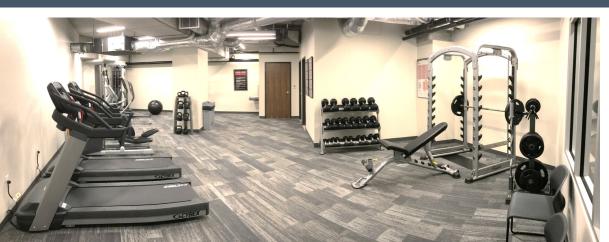

ICONIC MODERN CLASS A OFFICE SPACE FOR LEASE

3333 NORTH DIGITAL DRIVE





5,382 RSF // Suite 200

3,470 RSF // Suite 230

\$28.00 FSG

building size

70,416 SF

4/1,000

year built

2016

NOW

# floor plans





# a destination for work and play\_\_\_



## **STATE OF THE ART**

seven story modern glass tower



#### **AMAZING**

mountain and valley views



#### **AMPLE**

underground parking



## **ON SITE**

fitness center



## **UNMATCHED**

visibility and access to I-15



## **DESIREABLE**

eastside location



#### **WALKABLE**

to an abundance of amenities, restaurants and shops



## **MODERN**

and highly promient North Lehi location











**David Nixon** + 1 801 456 9518 david.nixon@am.jll.com

Jim Balderson + 1 801 456 9519 jim.balderson@am.jll.com Jillian Johnson + 18014569517 jillian.johnson@am.jll.com

Jones Lang LaSalle Americas, Inc.

©2022 Jones Lang LaSalle LP, Inc. All rights reserved. All information contained herein is from sources deemed reliable; however, no representation or warranty is made to the accuracy thereof.