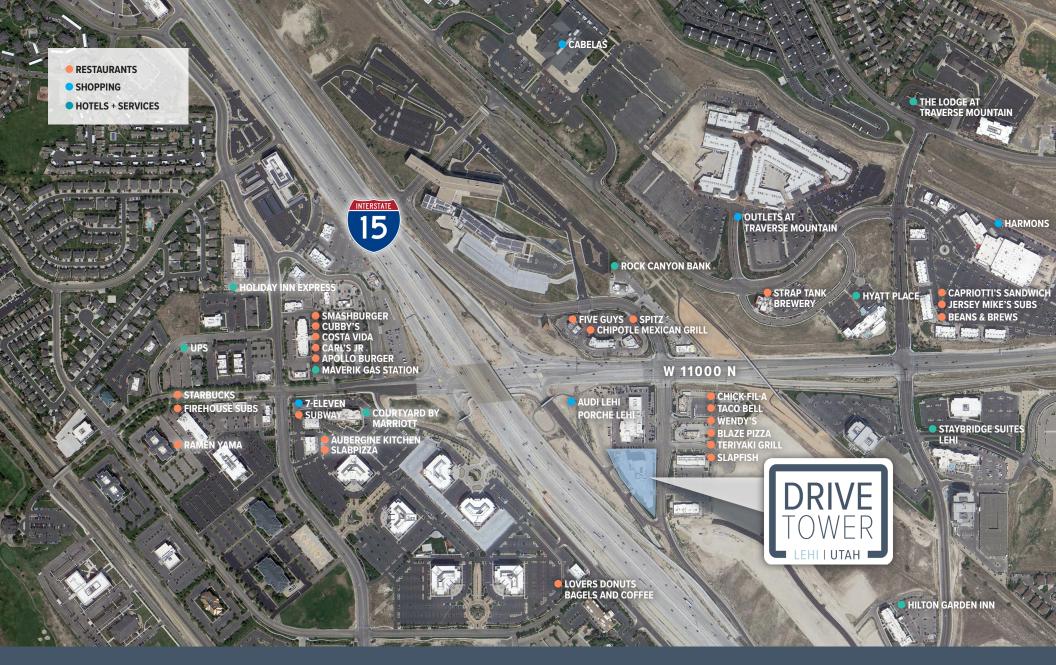

## **UNMATCHED**

visibility and access to I-15

## **DESIREABLE**

eastside location

#### **WALKABLE**

to an abundance of amenities, restaurants and shops