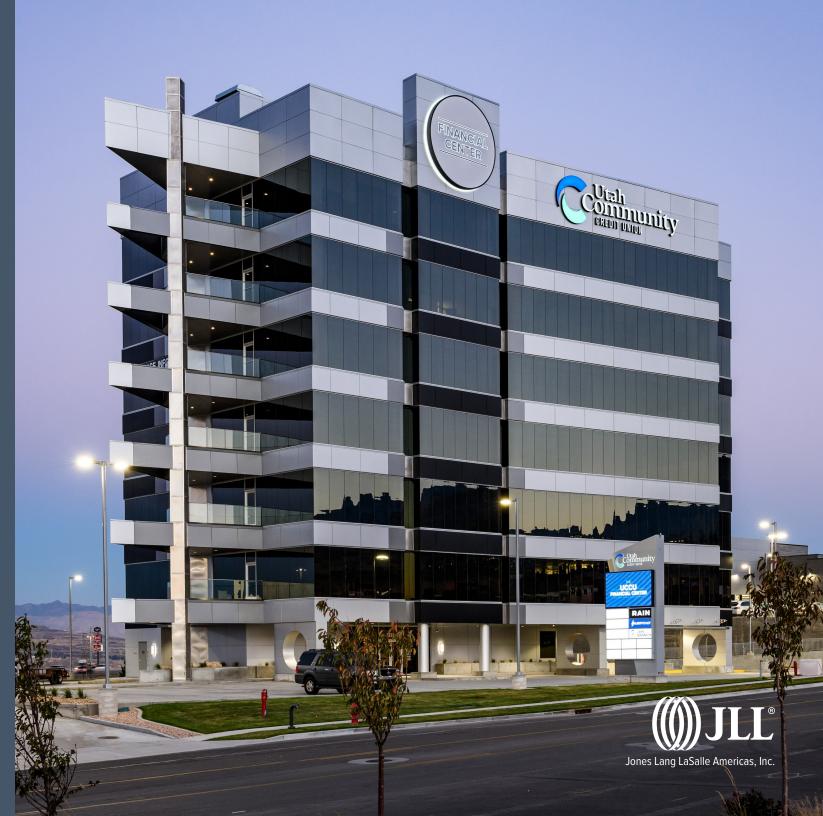

ICONIC MODERN CLASS A OFFICE SPACE FOR LEASE

3333 NORTH DIGITAL DRIVE

5,382 RSF // Suite 200

3,470 RSF // Suite 230

\$28.00 FSG

building size

70,416 SF

4/1,000

## **STATE OF THE ART**

seven story modern glass tower