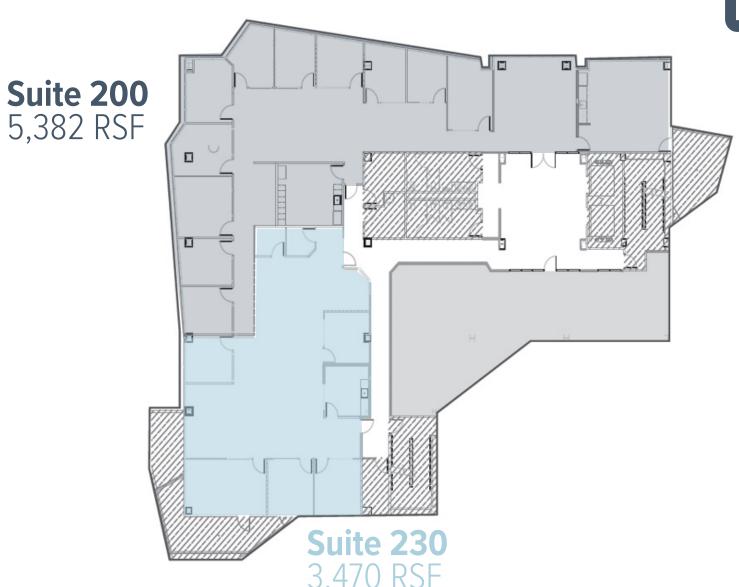

ICONIC MODERN CLASS A OFFICE SPACE FOR LEASE

3333 NORTH DIGITAL DRIVE

5,382 RSF // Suite 200

3,470 RSF // Suite 230

\$28.00 FSG

building size

70,416 SF

4/1,000

# floor plans