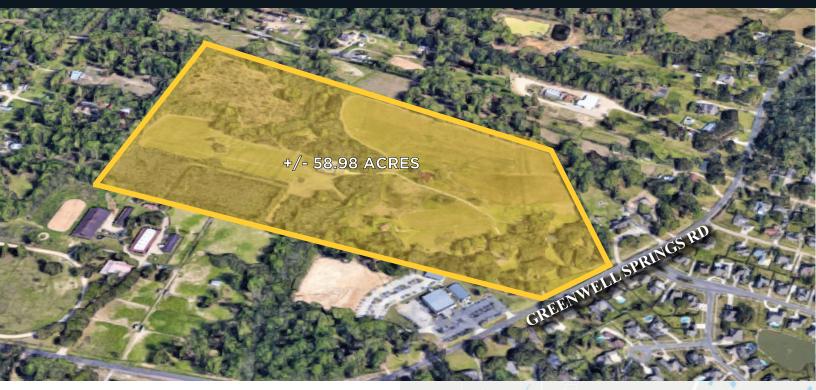

### 17585 GREENWELL SPRINGS RD. CENTRAL, LA 70739

\$1,475,000

+/- 58.98 ACRES

#### **HIGHLIGHTS**

- Vacant Land Available for Sale
- Located in the City of Central, LA
- Central School District
- Situated Between the Central Throughway and Magnolia Bridge Road
- Zoned R-A
- Ideal for Residential Development
- 300 Ft. Frontage on Greenwell Springs Road