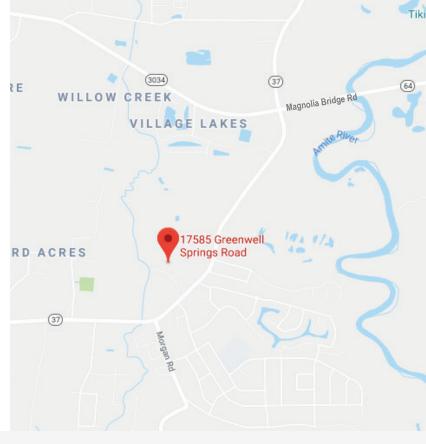

### 17585 GREENWELL SPRINGS RD. CENTRAL, LA 70739

\$1,475,000

+/- 58.98 ACRES

#### **HIGHLIGHTS**

- Vacant Land Available for Sale
- Located in the City of Central, LA
- Central School District
- Situated Between the Central Throughway and Magnolia Bridge Road
- Zoned R-A
- Ideal for Residential Development
- 300 Ft. Frontage on Greenwell Springs Road