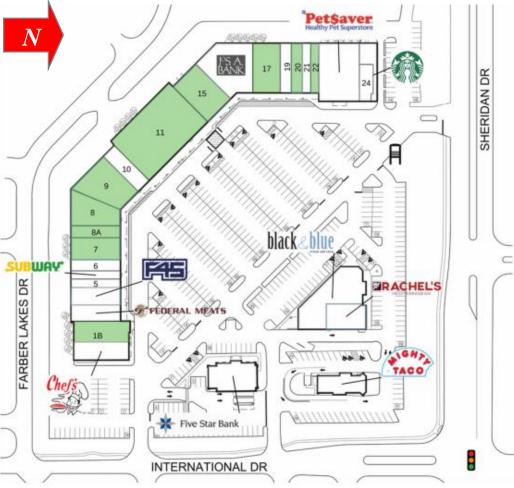

# WILLIAMSVILLE PLACE 5395 Sheridan Drive

### Williamsville, NY

Professional and Medical Office / For Lease

#### PROPERTY HAS FLEXIBILITY TO ACCOMMODATE SMALL PRACTITIONERS TO LARGE MEDICAL AND OFFICE USERS UP TO 30,000 SF

| AVAILABLE      |           |
|----------------|-----------|
| 1B – AVAILABLE | 3,950 SF  |
| 7 – AVAILABLE  | 3,600 SF  |
| 8 – AVAILABLE  | 4,252 SF  |
| 8A – AVAILABLE | 1,950 SF  |
| 9 – AVAILABLE  | 5,723 SF  |
| 11 – AVAILABLE | 15,138 SF |
| 15 – AVAILABLE | 5,273 SF  |
| 17 – AVAILABLE | 4,500 SF  |
| 20 – AVAILABLE | 1,809 SF  |
| 22 – AVAILABLE | 1,395 SF  |

| 10 Fred Astaire Dance Studio 2,678 SF       | 25 Starbucks 1,765 SF                                                                                                             |
|---------------------------------------------|-----------------------------------------------------------------------------------------------------------------------------------|
| 16 Jos A. Bank 7,500 SF                     | 26 Mighty Taco 2,920 SF                                                                                                           |
| 19 Montage Hair Design 1,801 SF             | 28 Five Star Bank 4,500 SF                                                                                                        |
| 21 The Soupherb Gourmet 1,343 SF            | 29 Rachel's Mediterranean 3,169 SF                                                                                                |
| 23 PetSaver Healthy Pet Superstore 7,875 SF | 29A Black & Blue Steak & Crab 7,366 SF                                                                                            |
| 24 Lady Jane's Haircuts for Men 1,365 SF    |                                                                                                                                   |
|                                             | 16 Jos A. Bank 7,500 SF19 Montage Hair Design 1,801 SF21 The Soupherb Gourmet 1,343 SF23 PetSaver Healthy Pet Superstore 7,875 SF |

Site Plan / Available

JOHN TICCO, III / Associate Real Estate Broker / jticco@pyramidbrokerage.com / +1 716 852 7500 x122

14 Lafayette Square, Suite 1900, Buffalo, NY 14203 +1 716 852 7500 No warranty or representation, express or implied, is made as to the accuracy of the information contained herein, and same is submitted subject to errors omissions, change of price, rental or other conditions, withdrawal without notice, and to any specific listing conditions, imposed by our principals.