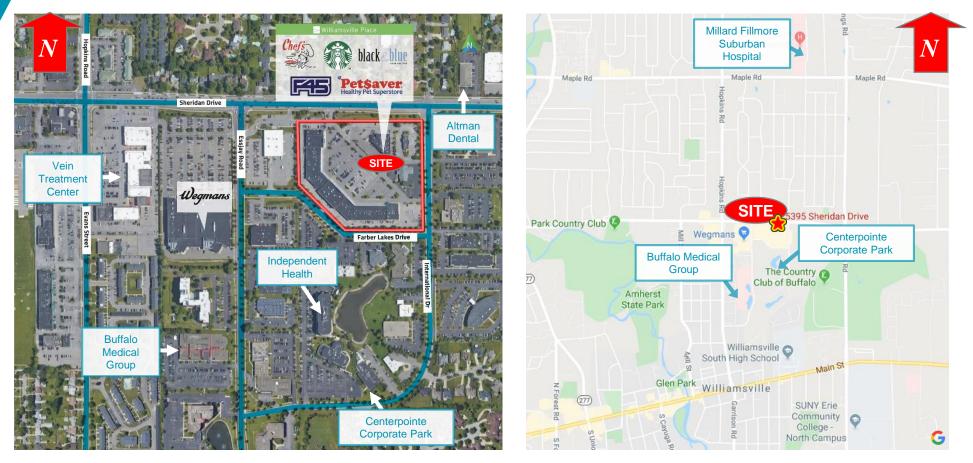

# WILLIAMSVILLE PLACE 5395 Sheridan Drive

### Williamsville, NY

#### Professional and Medical Office / For Lease

Location Map

JOHN TICCO, III / Associate Real Estate Broker / jticco@pyramidbrokerage.com / +1 716 852 7500 x122

14 Lafayette Square, Suite 1900, Buffalo, NY 14203 +1 716 852 7500

Existing Area Medical Users

No warranty or representation, express or implied, is made as to the accuracy of the information contained herein, and same is submitted subject to errors omissions, change of price, rental or other conditions, withdrawal without notice, and to any specific listing conditions, imposed by our principals.