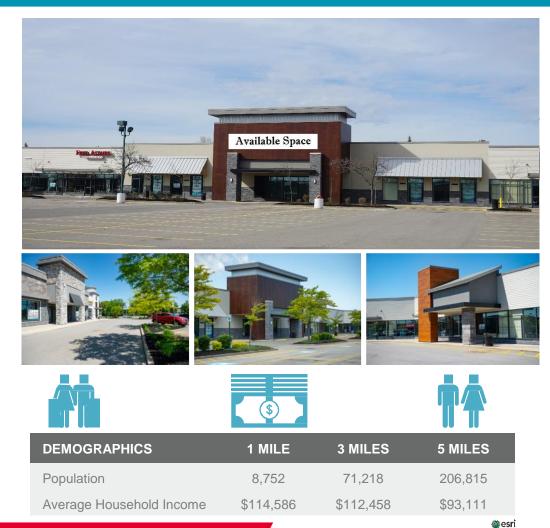

# WILLIAMSVILLE PLACE 5395 Sheridan Drive

## Williamsville, NY

### Professional and Medical Office / For Lease

| BUILDING FEATURES |                                                         |
|-------------------|---------------------------------------------------------|
| Total Size        | 102,917 <u>+</u> Sq. Ft.                                |
| Total Available   | Multiple Suites From<br>1,200 – 30,000 <u>+</u> Sq. Ft. |
| Lot Size          | 11.73 <u>+</u> Acres                                    |
| Zoning            | SC                                                      |

#### **Property Highlights**

- Extremely well-located Community Center available for lease in existing medical office park
- Located in very close proximity to Millard Fillmore Suburban Hospital and Centerpointe Corporate Park
- Serves the affluent communities of Williamsville, Amherst, and Clarence, NY
- Dense residential backdrop providing excellent demographics

- Property has flexibility to accommodate any size medical / office user with competitive build-out allowances
- Ideal for: pediatrics, orthopedics, imaging / xray, dentists, back office users
- Ample parking on-site
- Existing retail amenities include: Chef's on the Go, Starbucks, Rachel's Mediterranean, Black & Blue, Pet Saver