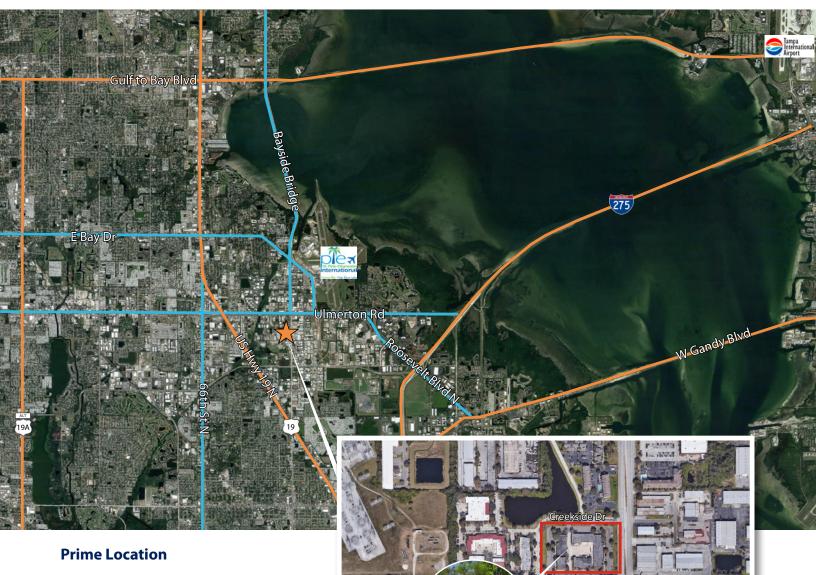

## 4906 Creekside Dr, Clearwater, FL

- Pinellas/Gateway
- Prime Pinellas location with park amenities
- 11 minutes to the Howard Frankland Bridge
- 15 minutes to the Gandy Bridge
- Convenient access to Saint Petersburg-Clearwater International Airport (1.9 miles) and Tampa International Airport (15.0 miles)