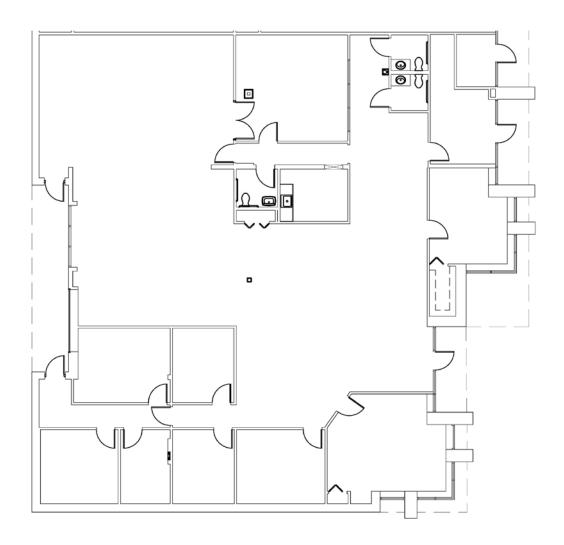

r, FL



# **Property Highlights**

- 5,799 sf available
- Parking ratio 4.0/1,000 sf
- Frontage along 49th Street N, just south of Ulmerton Road
- Easy access to US 19 & I-275
- Professionally managed

**FOR LEASE** 

#### Michael Coppola

Associate 813.444.0625 michael.coppola@avisonyoung.com



## **Turtle Creek**

## 4906 Creekside Dr, Clearwater, FL



- Pinellas/Gateway
- Prime Pinellas location with park amenities
- 11 minutes to the Howard Frankland Bridge
- 15 minutes to the Gandy Bridge
- Convenient access to Saint Petersburg-Clearwater International Airport (1.9 miles) and Tampa International Airport (15.0 miles)

#### Michael Coppola

Associate 813.444.0625 michael.coppola@avisonyoung.com



## **Turtle Creek**

## 4906 Creekside Dr, Clearwater, FL

### Suite 4906-A

5,799 sf



#### Michael Coppola

Associate 813.444.0625 michael.coppola@avisonyoung.com