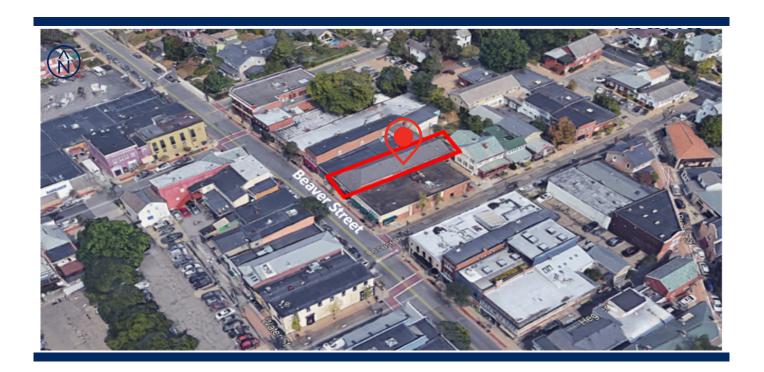

## Location Highlights

- Located in the Heart of Sewickley Village
- Zoning: C-1 (General Commercial)
- High Visibility & Traffic
- 15 Minutes from Pittsburgh International Airport
- 24 Minutes from Downtown Pittsburgh