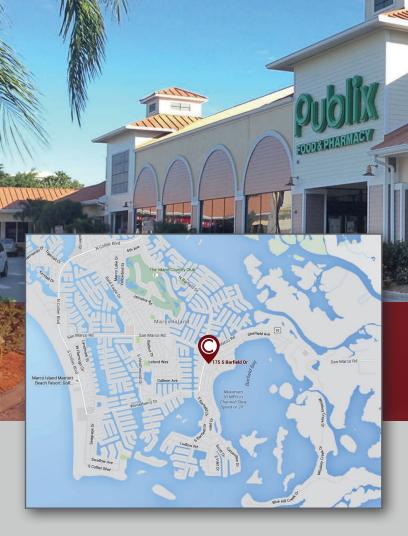

NO

175 S. Barfield Dr.

Marco Island, FL 34145 Lat 25.932, Long -81.699

## Publix #0275 - Shops of Marco 175 S. Barfield Dr.

Marco Island, FL 34145 Lat 25.932, Long -81.699