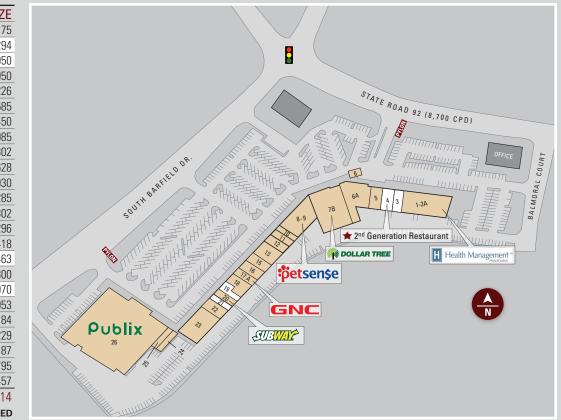

## SITE PLAN

| STE   | TENANT                         | SIZE    |
|-------|--------------------------------|---------|
| 1-2A  | Physicians Regional Healthcare | 8,175   |
| 3     | AVAILABLE                      | 1,294   |
| 4     | AVAILABLE                      | 1,950   |
| 5     | Red Rooster                    | 1,950   |
| 6A    | Xcel Fitness Spa               | 6,226   |
| 7B    | Dollar Tree                    | 10,585  |
| 8-9   | Petsense                       | 6,450   |
| 10    | Marco Nail Spa                 | 985     |
| 11    | Richard Siegel DDS             | 1,302   |
| 12    | Island Style Marco             | 1,628   |
| 13    | Tonga's Designs                | 2,930   |
| 15    | Kathein Jewelers               | 2,285   |
| 16    | Keep In Touch                  | 1,302   |
| 17A   | GNC                            | 1,296   |
| 18    | Salon Botanica                 | 2,418   |
| 19    | AVAILABLE                      | 1,463   |
| 20    | Subway                         | 1,300   |
| 21    | AVAILABLE                      | 970     |
| 22    | Unavailable                    | 1,953   |
| 23    | Unavailable                    | 6,184   |
| 24    | Publix Storage                 | 1,229   |
| 25    | Unavailable                    | 1,187   |
| 26    | Publix                         | 39,795  |
| 33    | Unleasable                     | 457     |
| TOTAL |                                | 105,314 |
|       | 🗌 AVAILABLE  🔲 NO              | T OWNED |