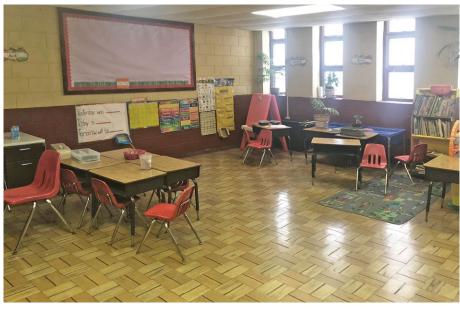

# **KINGS HIGHWAY**

FLATBUSH, BROOKLYN





EDUCATIONAL SPACE FOR LEASE

# **FLATBUSH BROOKLYN**

# **KINGS HIGHWAY**

#### **SPACE HIGHLIGHTS**

LOCATION

Between Tilden Ave and Beverly Road

**SPACE** 

30,000 SF

**CEILING HEIGHT** 

10 FT

**FRONTAGE** 

64 FT

**DIMENSIONS** 

Variable

**ZONING** 

Use Group 3

**OCCUPANCY** 

**Immediate** 

**ASKING RENT** 

**Upon Request** 

### **HIGHLIGHTS**

 The space has a commercial kitchen, outdoor space, built out classrooms, making it a plug and play opportunity for a school.



### **FLOORPLANS & DETAILS**



**CELLAR PLAN** 

#### **FLOORPLANS & DETAILS**



#### **FLOORPLANS & DETAILS**





**THIRD FLOOR** 

**FOURTH FLOOR** 

## **EXISTING CONDITION**









## **EXISTING CONDITION**









## **EXISTING CONDITION**









## **NEIGHBORHOOD DEMOGRAPHICS**



212,837

TOTAL POPULATION



37 Years

AVERAGE POPULATION AGE



10.65%

POPULATION GROWTH SINCE 2010



\$70,947

AVERAGE HOUSEHOLD INCOME



4,124

TOTAL BUSINESSES WITHIN 1-MILE RADIUS



\$1.5 bn

AVERAGE HOUSEHOLD EXPENDITURE

#### **NEIGHBORHOOD & TRANSPORTATION**

#### NEIGHBORHOOD TENANTS

Chef's Choice BROOKLYN

Meyer Levin Junior High School

Brooklyn Science and Engineering Academy

Brooklyn Public Library - Rugby Branch

Samuel J. Tilden High School

Capital One Bank

Chase Bank

Subway

Walgreens

MoneyGram

Garden 54

Fatima Grocery

McDonald's

Dunkin'

Linda's

Hebrew Academy-Special Children

Burger King

The Hills

Pam's Bakery & Cake Decorating

Funcity

PS 244

#### TRANSPORTATION

11 Min Walk at C