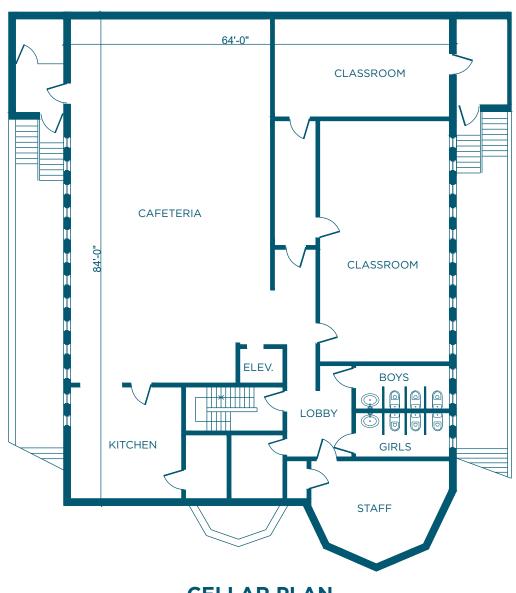

# **KINGS HIGHWAY**

FLATBUSH, BROOKLYN





EDUCATIONAL SPACE FOR LEASE

# **FLATBUSH BROOKLYN**

# **KINGS HIGHWAY**

#### **SPACE HIGHLIGHTS**

LOCATION

Between Tilden Ave and Beverly Road

**SPACE** 

30,000 SF

**CEILING HEIGHT** 

10 FT

**FRONTAGE** 

64 FT

**DIMENSIONS** 

Variable

**ZONING** 

Use Group 3

**OCCUPANCY** 

**Immediate** 

**ASKING RENT** 

**Upon Request** 

### **HIGHLIGHTS**

 The space has a commercial kitchen, outdoor space, built out classrooms, making it a plug and play opportunity for a school.



### **FLOORPLANS & DETAILS**



**CELLAR PLAN** 

#### **FLOORPLANS & DETAILS**



#### **FLOORPLANS & DETAILS**





**THIRD FLOOR** 

**FOURTH FLOOR** 

## **EXISTING CONDITION**









## **EXISTING CONDITION**









## **EXISTING CONDITION**









## **NEIGHBORHOOD DEMOGRAPHICS**



212,837

TOTAL POPULATION



37 Years

AVERAGE POPULATION AGE



10.65%

POPULATION GROWTH SINCE 2010



\$70,947

AVERAGE HOUSEHOLD INCOME



4,124

TOTAL BUSINESSES WITHIN 1-MILE RADIUS



\$1.5 bn

AVERAGE HOUSEHOLD EXPENDITURE

#### **NEIGHBORHOOD & TRANSPORTATION**

#### NEIGHBORHOOD TENANTS

Chef's Choice BROOKLYN

Meyer Levin Junior High School

Brooklyn Science and Engineering Academy

Brooklyn Public Library - Rugby Branch

Samuel J. Tilden High School

Capital One Bank

Chase Bank

Subway

Walgreens

MoneyGram

Garden