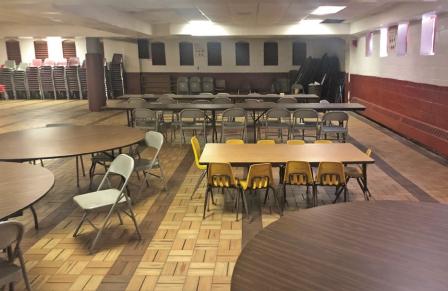

# **KINGS HIGHWAY**

FLATBUSH, BROOKLYN





EDUCATIONAL SPACE FOR LEASE

# **FLATBUSH BROOKLYN**

# **KINGS HIGHWAY**

#### **SPACE HIGHLIGHTS**

LOCATION

Between Tilden Ave and Beverly Road

**SPACE** 

30,000 SF

**CEILING HEIGHT** 

10 FT

**FRONTAGE** 

64 FT

**DIMENSIONS** 

Variable

**ZONING** 

Use Group 3

**OCCUPANCY** 

**Immediate** 

**ASKING RENT** 

**Upon Request** 

### **HIGHLIGHTS**

 The space has a commercial kitchen, outdoor space, built out classrooms, making it a plug and play opportunity for a school.



### **FLOORPLANS & DETAILS**



**CELLAR PLAN** 

#### **FLOORPLANS & DETAILS**



#### **FLOORPLANS & DETAILS**





**THIRD FLOOR** 

**FOURTH FLOOR** 

## **EXISTING CONDITION**









## **EXISTING CONDITION**









## **EXISTING CONDITION**









## **NEIGHBORHOOD DEMOGRAPHICS**



212,837

TOTAL POPULATION



37 Years

AVERAGE POPULATION AGE



10.65%

POPULATION GROWTH SINCE 2010



\$70,947

AVERAGE HOUSEHOLD INCOME



4,124

TOTAL BUSINESSES WITHIN 1-MILE RADIUS



\$1.5 bn

AVERAGE HOUSEHOLD EXPENDITURE

#### **NEIGHBORHOOD & TRANSPORTATION**

#### NEIGHBORHOOD TENANTS

Chef's Choice BROOKLYN

Meyer Levin Junior High School

Brooklyn Science and Engineering Academy

Brooklyn Public Library - Rugby Branch

Samuel J. Tilden High School

Capital One Bank

Chase Bank

Subway

Walgreens

MoneyGram

Garden 54

Fatima Grocery

McDonald's

Dunkin'

Linda's

Hebrew Academy-Special Children

Burger King

The Hills

Pam's Bakery & Cake Decorating

Funcity

PS 244