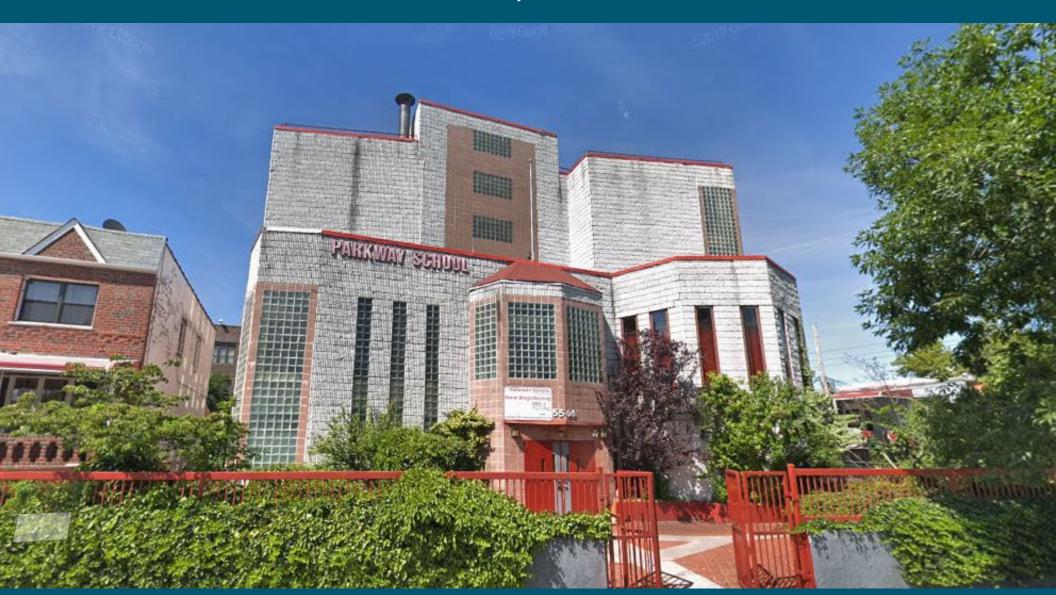

# **KINGS HIGHWAY**

#### **SPACE HIGHLIGHTS**

LOCATION

Between Tilden Ave and Beverly Road

**SPACE** 

30,000 SF

**CEILING HEIGHT** 

10 FT

**FRONTAGE** 

64 FT

**DIMENSIONS** 

Variable

**ZONING** 

Use Group 3

**OCCUPANCY** 

**Immediate** 

**ASKING RENT** 