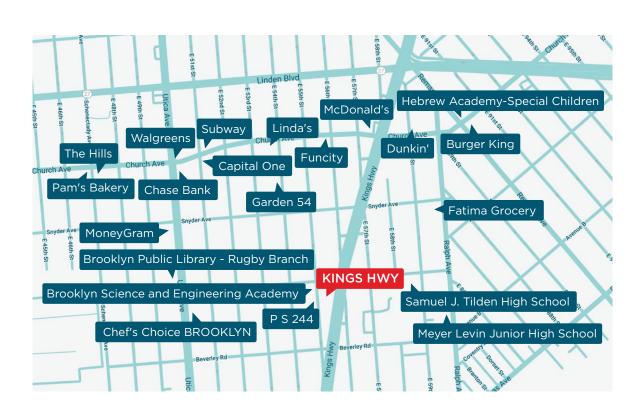

#### **NEIGHBORHOOD & TRANSPORTATION**

#### NEIGHBORHOOD TENANTS

Chef's Choice BROOKLYN

Meyer Levin Junior High School

Brooklyn Science and Engineering Academy

Brooklyn Public Library - Rugby Branch

Samuel J. Tilden High School

Capital One Bank

Chase Bank

Subway

Walgreens

MoneyGram

Garden 54

Fatima Grocery

McDonald's

Dunkin'

Linda's

Hebrew Academy-Special Children

Burger King

The Hills

Pam's Bakery & Cake Decorating

Funcity

PS 244

#### TRANSPORTATION

11 Min Walk at Cortelyou Road

**A** 

11 Min Walk at Newkirk Avenue

2 5

12 Min Walk at Beverley Road

Q

12 Min Walk at Beverley Road

2 5

15 Min Walk at Newkirk Avenue

BQ