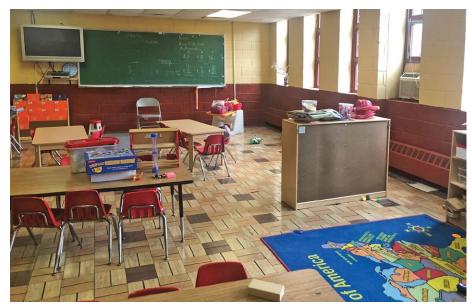

# **KINGS HIGHWAY**

FLATBUSH, BROOKLYN





EDUCATIONAL SPACE FOR LEASE

# **FLATBUSH BROOKLYN**

# **KINGS HIGHWAY**

#### **SPACE HIGHLIGHTS**

LOCATION

Between Tilden Ave and Beverly Road

**SPACE** 

30,000 SF

**CEILING HEIGHT** 

10 FT

**FRONTAGE** 

64 FT

**DIMENSIONS** 

Variable

**ZONING** 

Use Group 3

**OCCUPANCY** 

**Immediate** 

**ASKING RENT** 

**Upon Request** 

### **HIGHLIGHTS**

 The space has a commercial kitchen, outdoor space, built out classrooms, making it a plug and play opportunity for a school.



### **FLOORPLANS & DETAILS**



**CELLAR PLAN** 

#### **FLOORPLANS & DETAILS**



#### **FLOORPLANS & DETAILS**





**THIRD FLOOR** 

**FOURTH FLOOR** 

## **EXISTING CONDITION**









## **EXISTING CONDITION**









## **EXISTING CONDITION**









## **NEIGHBORHOOD DEMOGRAPHICS**



212,837

TOTAL POPULATION



37 Years

AVERAGE POPULATION AGE



10.65%

POPULATION GROWTH SINCE 2010



\$70,947

AVERAGE HOUSEHOLD INCOME



4,124

TOTAL BUSINESSES WITHIN 1-MILE RADIUS



\$1.5 bn

AVERAGE HOUSEHOLD EXPENDITURE

#### **NEIGHBORHOOD & TRANSPORTATION**

#### NEIGHBORHOOD TENANTS

Chef's Choice BROOKLYN

Meyer Levin Junior High School

Brooklyn Science and Engineering Academy

Brooklyn Public Library - Rugby Branch

Samuel J. Tilden High School

Capital One Bank

Chase Bank

Subway

Walgreens

MoneyGram

Garden 54

Fatima Grocery

McDonald's

Dunkin'

Linda's

Hebrew Academy-Special Children

Burger King

The Hills

Pam's Bakery & Cake Decorating

Funcity

PS 244

#### TRANSPORTATION

11 Min Walk at Cortelyou Road

**A** 

11 Min