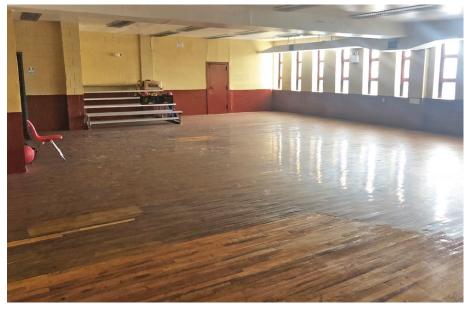

# **KINGS HIGHWAY**

FLATBUSH, BROOKLYN





EDUCATIONAL SPACE FOR LEASE

# **FLATBUSH BROOKLYN**

# **KINGS HIGHWAY**

#### **SPACE HIGHLIGHTS**

LOCATION

Between Tilden Ave and Beverly Road

**SPACE** 

30,000 SF

**CEILING HEIGHT** 

10 FT

**FRONTAGE** 

64 FT

**DIMENSIONS** 

Variable

**ZONING** 

Use Group 3

**OCCUPANCY** 

**Immediate** 

**ASKING RENT** 

**Upon Request** 

### **HIGHLIGHTS**

 The space has a commercial kitchen, outdoor space, built out classrooms, making it a plug and play opportunity for a school.



### **FLOORPLANS & DETAILS**



**CELLAR PLAN** 

#### **FLOORPLANS & DETAILS**



#### **FLOORPLANS & DETAILS**





**THIRD FLOOR** 

**FOURTH FLOOR** 

## **EXISTING CONDITION**









## **EXISTING CONDITION**









## **EXISTING CONDITION**









## **NEIGHBORHOOD DEMOGRAPHICS**



212,837

TOTAL POPULATION



37 Years

AVERAGE POPULATION AGE



10.65%

POPULATION GROWTH SINCE 2010



\$70,947

AVERAGE HOUSEHOLD INCOME



4,124

TOTAL BUSINESSES WITHIN 1-MILE RADIUS



\$1.5 bn

AVERAGE HOUSEHOLD EXPENDITURE

#### **NEIGHBORHOOD & TRANSPORTATION**

#### NEIGHBORHOOD TENANTS

Chef's Choice BROOKLYN

Meyer Levin Junior High School

Brooklyn Science and Engineering Academy

Brooklyn Public Library - Rugby Branch

Samuel J. Tilden High School

Capital One Bank

Chase Bank

Subway

Walgreens

MoneyGram

Garden 54

Fatima Grocery

McDonald's

Dunkin'

Linda's

Hebrew Academy-Special Children

Burger King

The Hills

Pam's Bakery & Cake Decorating

Funcity

PS 244

#### TRANSPORTATION

11 Min Walk at