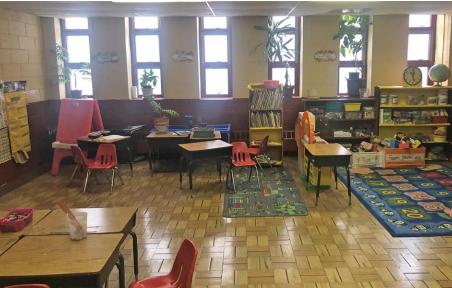

# **KINGS HIGHWAY**

FLATBUSH, BROOKLYN





EDUCATIONAL SPACE FOR LEASE

# **FLATBUSH BROOKLYN**

# **KINGS HIGHWAY**

#### **SPACE HIGHLIGHTS**

LOCATION

Between Tilden Ave and Beverly Road

**SPACE** 

30,000 SF

**CEILING HEIGHT** 

10 FT

**FRONTAGE** 

64 FT

**DIMENSIONS** 

Variable

**ZONING** 

Use Group 3

**OCCUPANCY** 

**Immediate** 

**ASKING RENT** 

**Upon Request** 

### **HIGHLIGHTS**

 The space has a commercial kitchen, outdoor space, built out classrooms, making it a plug and play opportunity for a school.



### **FLOORPLANS & DETAILS**



**CELLAR PLAN** 

#### **FLOORPLANS & DETAILS**



#### **FLOORPLANS & DETAILS**





**THIRD FLOOR** 

**FOURTH FLOOR** 

## **EXISTING CONDITION**









## **EXISTING CONDITION**









## **EXISTING CONDITION**









## **NEIGHBORHOOD DEMOGRAPHICS**



212,837

TOTAL POPULATION



37 Years

AVERAGE POPULATION AGE



10.65%

POPULATION GROWTH SINCE 2010



\$70,947

AVERAGE HOUSEHOLD INCOME



4,124

TOTAL BUSINESSES WITHIN 1-MILE RADIUS



\$1.5 bn

AVERAGE HOUSEHOLD EXPENDITURE

#### **NEIGHBORHOOD & TRANSPORTATION**

#### NEIGHBORHOOD TENANTS

Chef's Choice BROOKLYN

Meyer Levin Junior High School

Brooklyn Science and Engineering Academy

Brooklyn Public Library - Rugby Branch

Samuel J. Tilden High School

Capital One Bank

Chase Bank

Subway

Walgreens

MoneyGram

Garden 54

Fatima Grocery

McDonald's

Dunkin'

Linda's

Hebrew Academy-Special Children

Burger King

The Hills

Pam's Bakery & Cake Decorating

Funcity

PS 244

#### TRANSPORTATION

11 Min Walk