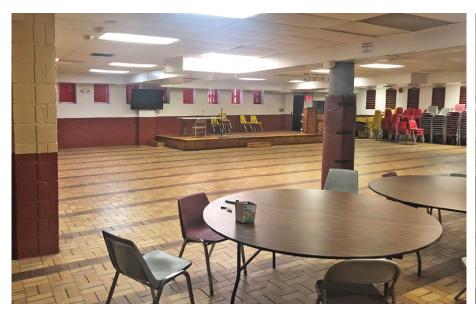

# **KINGS HIGHWAY**

FLATBUSH, BROOKLYN





EDUCATIONAL SPACE FOR LEASE

# **FLATBUSH BROOKLYN**

# **KINGS HIGHWAY**

#### **SPACE HIGHLIGHTS**

LOCATION

Between Tilden Ave and Beverly Road

**SPACE** 

30,000 SF

**CEILING HEIGHT** 

10 FT

**FRONTAGE** 

64 FT

**DIMENSIONS** 

Variable

**ZONING** 

Use Group 3

**OCCUPANCY** 

**Immediate** 

**ASKING RENT** 

**Upon Request** 

### **HIGHLIGHTS**

 The space has a commercial kitchen, outdoor space, built out classrooms, making it a plug and play opportunity for a school.



### **FLOORPLANS & DETAILS**



**CELLAR PLAN** 

#### **FLOORPLANS & DETAILS**



#### **FLOORPLANS & DETAILS**





**THIRD FLOOR** 

**FOURTH FLOOR** 

## **EXISTING CONDITION**









## **EXISTING CONDITION**









## **EXISTING CONDITION**









## **NEIGHBORHOOD DEMOGRAPHICS**



212,837

TOTAL POPULATION



37 Years

AVERAGE POPULATION AGE



10.65%

POPULATION GROWTH SINCE 2010



\$70,947

AVERAGE HOUSEHOLD INCOME



4,124

TOTAL BUSINESSES WITHIN 1-MILE RADIUS



\$1.5 bn

AVERAGE HOUSEHOLD EXPENDITURE

#### **NEIGHBORHOOD & TRANSPORTATION**

#### NEIGHBORHOOD TENANTS

Chef's Choice BROOKLYN

Meyer Levin Junior High School

Brooklyn Science and Engineering Academy

Brooklyn Public Library - Rugby Branch

Samuel J. Tilden High School

Capital One Bank

Chase Bank

Subway

Walgreens

MoneyGram

Garden 54

Fatima Grocery

McDonald's

Dunkin'

Linda's

Hebrew Academy-Special Children

Burger King

The Hills

Pam's Bakery & Cake Decorating

Funcity

PS 244

#### TRANSPORTATION

11 Min Wal