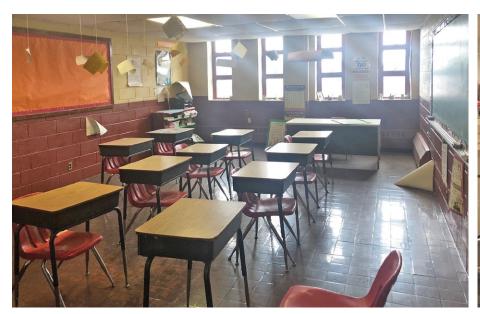

# **KINGS HIGHWAY**

FLATBUSH, BROOKLYN





EDUCATIONAL SPACE FOR LEASE

# **FLATBUSH BROOKLYN**

# **KINGS HIGHWAY**

#### **SPACE HIGHLIGHTS**

LOCATION

Between Tilden Ave and Beverly Road

**SPACE** 

30,000 SF

**CEILING HEIGHT** 

10 FT

**FRONTAGE** 

64 FT

**DIMENSIONS** 

Variable

**ZONING** 

Use Group 3

**OCCUPANCY** 

**Immediate** 

**ASKING RENT** 

**Upon Request** 

### **HIGHLIGHTS**

 The space has a commercial kitchen, outdoor space, built out classrooms, making it a plug and play opportunity for a school.



### **FLOORPLANS & DETAILS**



**CELLAR PLAN** 

#### **FLOORPLANS & DETAILS**



#### **FLOORPLANS & DETAILS**





**THIRD FLOOR** 

**FOURTH FLOOR** 

## **EXISTING CONDITION**









## **EXISTING CONDITION**









## **EXISTING CONDITION**









## **NEIGHBORHOOD DEMOGRAPHICS**



212,837

TOTAL POPULATION



37 Years

AVERAGE POPULATION AGE



10.65%

POPULATION GROWTH SINCE 2010



\$70,947

AVERAGE HOUSEHOLD INCOME



4,124

TOTAL BUSINESSES WITHIN 1-MILE RADIUS



\$1.5 bn

AVERAGE HOUSEHOLD EXPENDITURE

#### **NEIGHBORHOOD & TRANSPORTATION**

#### NEIGHBORHOOD TENANTS

Chef's Choice BROOKLYN

Meyer Levin Junior High School

Brooklyn Science and Engineering Academy

Brooklyn Public Library - Rugby Branch

Samuel J. Tilden High School

Capital One Bank

Chase Bank

Subway

Walgreens

MoneyGram

Garden 54

Fatima Grocery

McDonald's

Dunkin'

Linda's

Hebrew Academy-Special Children

Burger King

The Hills

Pam's Bakery & Cake Decorating

Funcity

PS 2