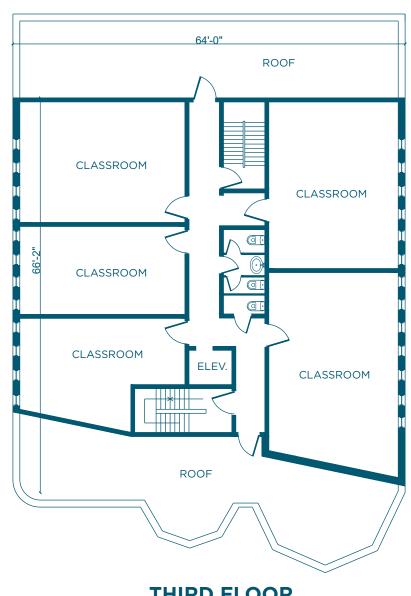

# **KINGS HIGHWAY**

FLATBUSH, BROOKLYN





EDUCATIONAL SPACE FOR LEASE

# **FLATBUSH BROOKLYN**

# **KINGS HIGHWAY**

#### **SPACE HIGHLIGHTS**

LOCATION

Between Tilden Ave and Beverly Road

**SPACE** 

30,000 SF

**CEILING HEIGHT** 

10 FT

**FRONTAGE** 

64 FT

**DIMENSIONS** 

Variable

**ZONING** 

Use Group 3

**OCCUPANCY** 

**Immediate** 

**ASKING RENT** 

**Upon Request** 

### **HIGHLIGHTS**

 The space has a commercial kitchen, outdoor space, built out classrooms, making it a plug and play opportunity for a school.



### **FLOORPLANS & DETAILS**



**CELLAR PLAN** 

#### **FLOORPLANS & DETAILS**



#### **FLOORPLANS & DETAILS**





**THIRD FLOOR** 

**FOURTH FLOOR** 

## **EXISTING CONDITION**









## **EXISTING CONDITION**









## **EXISTING CONDITION**









## **NEIGHBORHOOD DEMOGRAPHICS**



212,837

TOTAL POPULATION



37 Years

AVERAGE POPULATION AGE



10.65%

POPULATION GROWTH SINCE 2010



\$70,947

AVERAGE HOUSEHOLD INCOME



4,124

TOTAL BUSINESSES WITHIN 1-MILE RADIUS



\$1.5 bn

AVERAGE HOUSEHOLD EXPENDITURE

#### **NEIGHBORHOOD & TRANSPORTATION**

#### NEIGHBORHOOD TENANTS

Chef's Choice BROOKLYN

Meyer Levin Junior High School

Brooklyn Science and Engineering Academy

Brooklyn Public Library - Rugby Branch

Samuel J. Tilden High School

Capital One Bank

Chase Bank

Subway

Walgreens

MoneyGram

Garden 54

Fatima Grocery

McDonald's

Dunkin'

Linda's

Hebrew Academy-Special Children

B