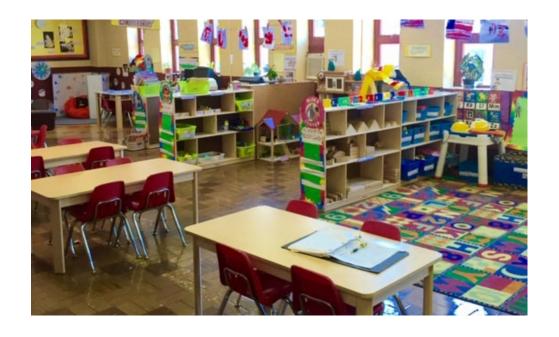

# **KINGS HIGHWAY**

FLATBUSH, BROOKLYN





EDUCATIONAL SPACE FOR LEASE

# **FLATBUSH BROOKLYN**

# **KINGS HIGHWAY**

#### **SPACE HIGHLIGHTS**

LOCATION

Between Tilden Ave and Beverly Road

**SPACE** 

30,000 SF

**CEILING HEIGHT** 

10 FT

**FRONTAGE** 

64 FT

**DIMENSIONS** 

Variable

**ZONING** 

Use Group 3

**OCCUPANCY** 

**Immediate** 

**ASKING RENT** 

**Upon Request** 

### **HIGHLIGHTS**

 The space has a commercial kitchen, outdoor space, built out classrooms, making it a plug and play opportunity for a school.



### **FLOORPLANS & DETAILS**



**CELLAR PLAN** 

#### **FLOORPLANS & DETAILS**



#### **FLOORPLANS & DETAILS**





**THIRD FLOOR** 

**FOURTH FLOOR** 

## **EXISTING CONDITION**









## **EXISTING CONDITION**









## **EXISTING CONDITION**









## **NEIGHBORHOOD DEMOGRAPHICS**



212,837

TOTAL POPULATION



37 Years

AVERAGE POPULATION AGE



10.65%

POPULATION GROWTH SINCE 2010



\$70,947

AVERAGE HOUSEHOLD INCOME



4,124

TOTAL BUSINESSES WITHIN 1-MILE RADIUS



\$1.5 bn

AVERAGE HOUSEHOLD EXPENDITURE

#### **NEIGHBORHOOD & TRANSPORTATION**

#### NEIGHBORHOOD TENANTS

Chef's Choice BROOKLYN

Meyer Levin Junior High School

Brooklyn Science and Engineering Academy

Brooklyn Public Library - Rugby Branch

Samuel J. Tilden High School

Capital One Bank

Chase Bank

Subwa