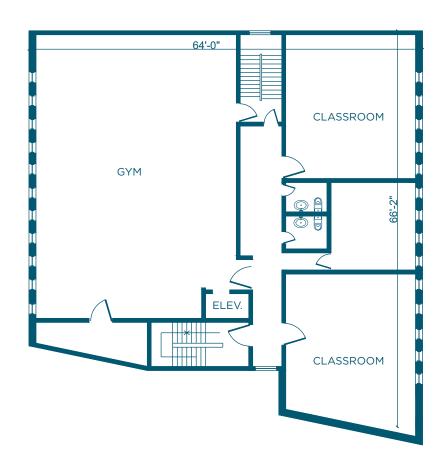

# **KINGS HIGHWAY**

FLATBUSH, BROOKLYN





EDUCATIONAL SPACE FOR LEASE

# **FLATBUSH BROOKLYN**

# **KINGS HIGHWAY**

#### **SPACE HIGHLIGHTS**

LOCATION

Between Tilden Ave and Beverly Road

**SPACE** 

30,000 SF

**CEILING HEIGHT** 

10 FT

**FRONTAGE** 

64 FT

**DIMENSIONS** 

Variable

**ZONING** 

Use Group 3

**OCCUPANCY** 

**Immediate** 

**ASKING RENT** 

**Upon Request** 

### **HIGHLIGHTS**

 The space has a commercial kitchen, outdoor space, built out classrooms, making it a plug and play opportunity for a school.



### **FLOORPLANS & DETAILS**



**CELLAR PLAN** 

#### **FLOORPLANS & DETAILS**



#### **FLOORPLANS & DETAILS**





**THIRD FLOOR** 

**FOURTH FLOOR** 

## **EXISTING CONDITION**









## **EXISTING CONDITION**









## **EXISTING CONDITION**









## **NEIGHBORHOOD DEMOGRAPHICS**



212,837

TOTAL POPULATION



37 Years

AVERAGE POPULATION AGE



10.65%

POPULATION GROWTH SINCE 2010



\$70,947

AVERAGE HOUSEHOLD INCOME



4,124

TOTAL BUSINESSES WITHIN 1-MILE RADIUS



\$1.5 bn

AVERAGE HOUSEHOLD EXPENDITURE

#### **NEIGHBORHOOD & TRANSPORTATION**

#### NEIGHBORHOOD TENANTS

Chef's Choice BROOKLYN

Meyer Levin Junior High School

Brooklyn Science and Engineering Academy

Brooklyn Public Library - Rugby Branch

Samuel J. Tilden High School

Capital One Bank

Chase Bank

Subway

Walgreens

MoneyGram

Garden 54

Fatima Grocery

McDonald's

Dunkin'

Linda's

Hebrew Academy-Special Children

Bur