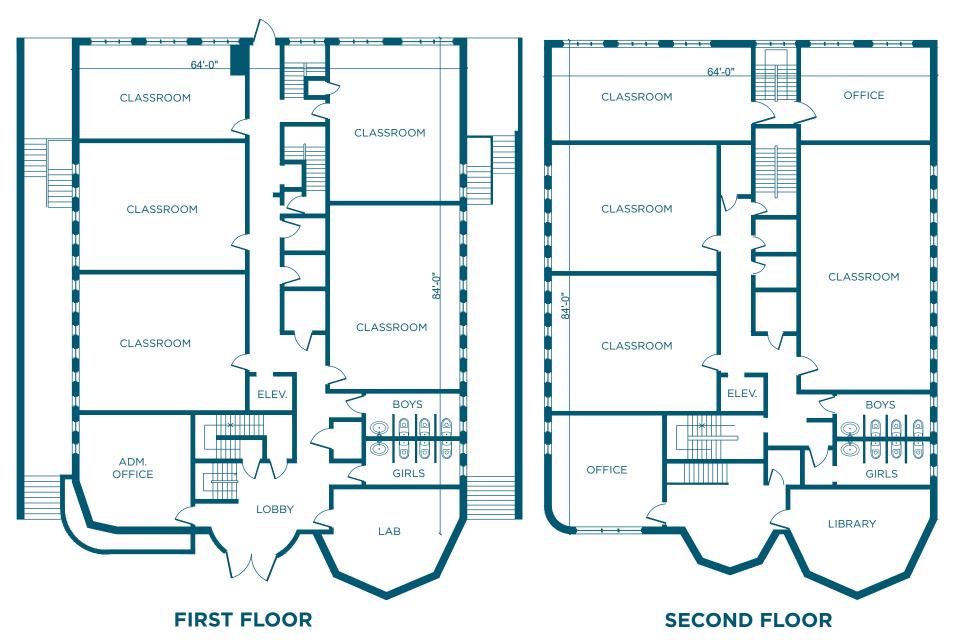

# **KINGS HIGHWAY**

FLATBUSH, BROOKLYN





EDUCATIONAL SPACE FOR LEASE

# **FLATBUSH BROOKLYN**

# **KINGS HIGHWAY**

#### **SPACE HIGHLIGHTS**

LOCATION

Between Tilden Ave and Beverly Road

**SPACE** 

30,000 SF

**CEILING HEIGHT** 

10 FT

**FRONTAGE** 

64 FT

**DIMENSIONS** 

Variable

**ZONING** 

Use Group 3

**OCCUPANCY** 

**Immediate** 

**ASKING RENT** 

**Upon Request** 

### **HIGHLIGHTS**

 The space has a commercial kitchen, outdoor space, built out classrooms, making it a plug and play opportunity for a school.



### **FLOORPLANS & DETAILS**



**CELLAR PLAN** 

#### **FLOORPLANS & DETAILS**



#### **FLOORPLANS & DETAILS**





**THIRD FLOOR** 

**FOURTH FLOOR** 

## **EXISTING CONDITION**









## **EXISTING CONDITION**









## **EXISTING CONDITION**









## **NEIGHBORHOOD DEMOGRAPHICS**



212,837

TOTAL POPULATION



37 Years

AVERAGE POPULATION AGE



10.65%

POPULATION GROWTH SINCE 2010



\$70,947

AVERAGE HOUSEHOLD INCOME



4,124

TOTAL BUSINESSES WITHIN 1-MILE RADIUS



\$1.5 bn

AVERAGE HOUSEHOLD EXPENDITURE

#### **NEIGHBORHOOD & TRANSPORTATION**

#### NEIGHBORHOOD TENANTS

Chef's Choice BROOKLYN

Meyer Levin Junior High School

Brooklyn Science and Engineering Academy

Brooklyn Public Library - Rugby Branch

Samuel J. Tilden High School

Capital One Bank

Chase Bank

Subway

Walgreens

MoneyGram

Garden 54

Fatima Grocery

McDonald's

Dunkin'

Linda's

H