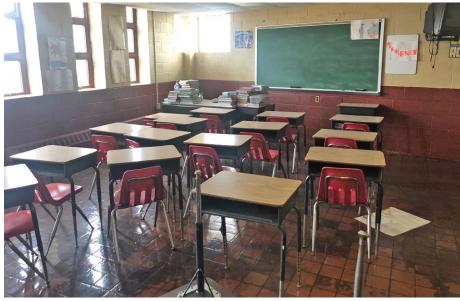

# **KINGS HIGHWAY**

FLATBUSH, BROOKLYN





EDUCATIONAL SPACE FOR LEASE

# **FLATBUSH BROOKLYN**

# **KINGS HIGHWAY**

#### **SPACE HIGHLIGHTS**

LOCATION

Between Tilden Ave and Beverly Road

**SPACE** 

30,000 SF

**CEILING HEIGHT** 

10 FT

**FRONTAGE** 

64 FT

**DIMENSIONS** 

Variable

**ZONING** 

Use Group 3

**OCCUPANCY** 

**Immediate** 

**ASKING RENT** 

**Upon Request** 

### **HIGHLIGHTS**

 The space has a commercial kitchen, outdoor space, built out classrooms, making it a plug and play opportunity for a school.



### **FLOORPLANS & DETAILS**



**CELLAR PLAN** 

#### **FLOORPLANS & DETAILS**



#### **FLOORPLANS & DETAILS**





**THIRD FLOOR** 

**FOURTH FLOOR** 

## **EXISTING CONDITION**









## **EXISTING CONDITION**









## **EXISTING CONDITION**









## **NEIGHBORHOOD DEMOGRAPHICS**



212,837

TOTAL POPULATION



37 Years

AVERAGE POPULATION AGE



10.65%

POPULATION GROWTH SINCE 2010



\$70,947

AVERAGE HOUSEHOLD INCOME



4,124

TOTAL BUSINESSES WITHIN 1-MILE RADIUS



\$1.5 bn

AVERAGE HOUSEHOLD EXPENDITURE

#### **NEIGHBORHOOD & TRANSPORTATION**

#### NEIGHBORHOOD TENANTS

Chef's Choice BROOKLYN

Meyer Levin Junior High School

Brooklyn Science and Engineering Academy

Brooklyn Public Library - Rugby Branch

Samuel J. Tilden High School

Capital One Bank

Chase Bank

Subway

Walgreens

MoneyGram

Garden 54

Fatima Grocery

McDonald's

Dunkin'

Linda's

Hebrew Academy-Special Children

Burger King

The Hills

Pam's Bakery & Cake Decorating

Funcity

PS 244