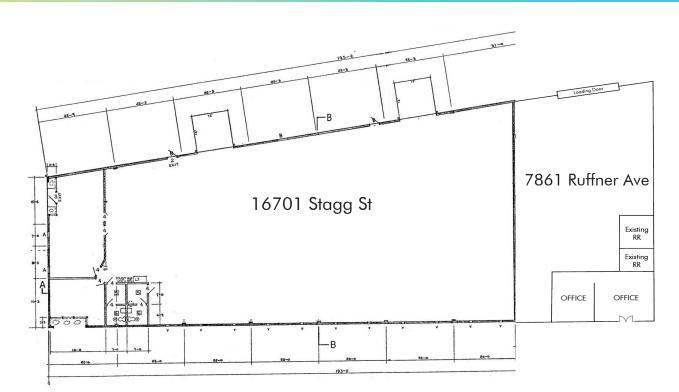

/MONTH:   | \$16,299      |
| AVAILABLE SF:       | 12,255        |
| OFFICE SF/#:        | 820 / 2       |
| OFFICE HVAC:        | Yes           |
| GROUND LEVEL DOORS: | 3 / 12' x 12' |
| CLEAR HEIGHT:       | 14'           |

| POWER:                | A:400, V:120/240, P:3, W:4 |
|-----------------------|----------------------------|
| PARKING SPACES/RATIO: | 24 / 2:1                   |
| RESTROOMS:            | 4                          |
| ZONING:               | M2                         |
| APN#:                 | 2205-009-027               |
| POSSESSION:           | Immediate                  |
| TO SHOW:              | Call Agent                 |
|                       |                            |

Ruffner Ave



#### **LOCATOR MAP:**

## **SITE PLAN:**





### LAYOUTS:



#### FOR MORE INFORMATION, PLEASE CONTACT:







DAVID HARDING Senior Vice President +1 818 502 6731 david.harding@cbre.com Lic 01049696



GREG GERACI Senior Vice President +1 818 502 6741 greg.geraci@cbre.com Lic 01004871



MATT DIERCKMAN Senior Vice President +1 818 502 6752 matt.dierckman@cbre.com Lic 01301723

#### www.cbre.com/lanorth

© 2019 CBRE, Inc. All rights reserved. This information has been obtained from sources believed reliable, but has not been verified for accuracy or completeness. You should conduct a careful, independent investigation of the property and verify all information. Any reliance on this information is solely at your own risk. CBRE and the CBRE logo are service marks of CBRE, Inc. All other marks displayed on this document are the property of their respe