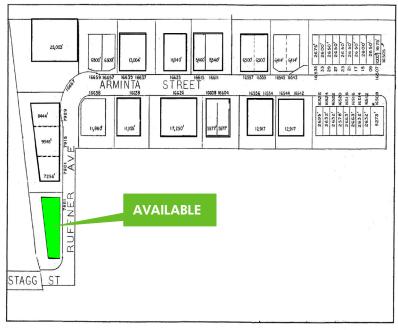

--|
| LEASE RATE/MONTH:   | \$16,299      |
| AVAILABLE SF:       | 12,255        |
| OFFICE SF/#:        | 820 / 2       |
| OFFICE HVAC:        | Yes           |
| GROUND LEVEL DOORS: | 3 / 12' x 12' |
| CLEAR HEIGHT:       | 14'           |

| POWER:                | A:400, V:120/240, P:3, W:4 |
|-----------------------|----------------------------|
| PARKING SPACES/RATIO: | 24 / 2:1                   |
| RESTROOMS:            | 4                          |
| ZONING:               | M2                         |
| APN#:                 | 2205-009-027               |
| POSSESSION:           | Immediate                  |
| TO SHOW:              | Call Agent                 |
|                       |                            |

Ruffner Ave



#### **LOCATOR MAP:**

## **SITE PLAN:**





### LAYOUTS:



#### FOR MORE INFORMATION, PLEASE CONTACT:







DAVID HARDING Senior Vice President +1 818 502 6731 david.harding@cbre.com Lic 01049696



GREG GERACI Senior Vice President +1 818 502 6741 greg.geraci@cbre.com Lic 01004871



MATT DIERCKMAN Senior Vice President +1 818 502 6752 matt.dierckman@cbre.com Lic 01301723

#### www.cbre.com/lanorth

© 2019 CBRE, Inc. All rights reserved. This information has been obtained from sources believed reliable, but has not been verified for accuracy or completeness. You should conduct a careful, independent investigation of the property and verify all information. Any reliance on this information is solely at your own risk. CBRE and the CBRE logo are service marks of CBRE, Inc. All other marks displayed on this document are the propert