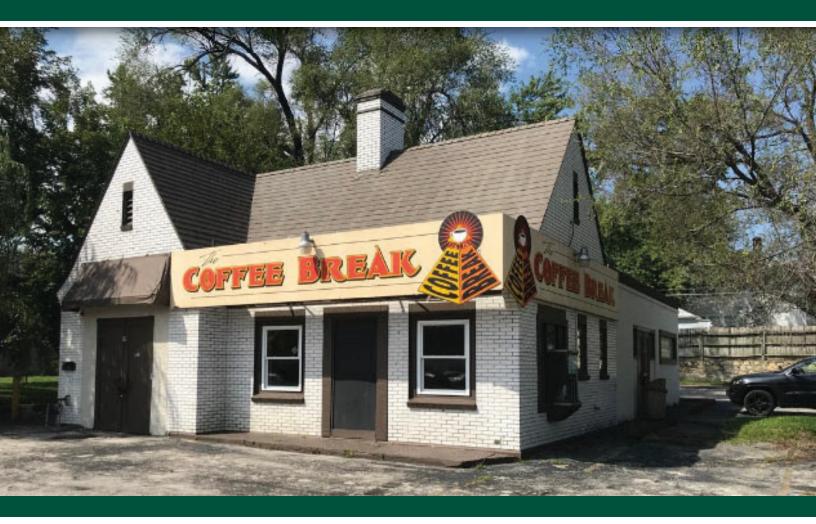

## **SITE SUMMARY**

- Existing Building 2,000 SF at Hard Corner of 54th & Troost
- Located at Signalized Intersection Main Entrance to Rockhurst University
- Potential Redevelopment Site
- Located in Rapidly Growing Troost Corridor
- Close Proximity to Rockhurst University and UMKC

54th & Troost | Kansas City, MO