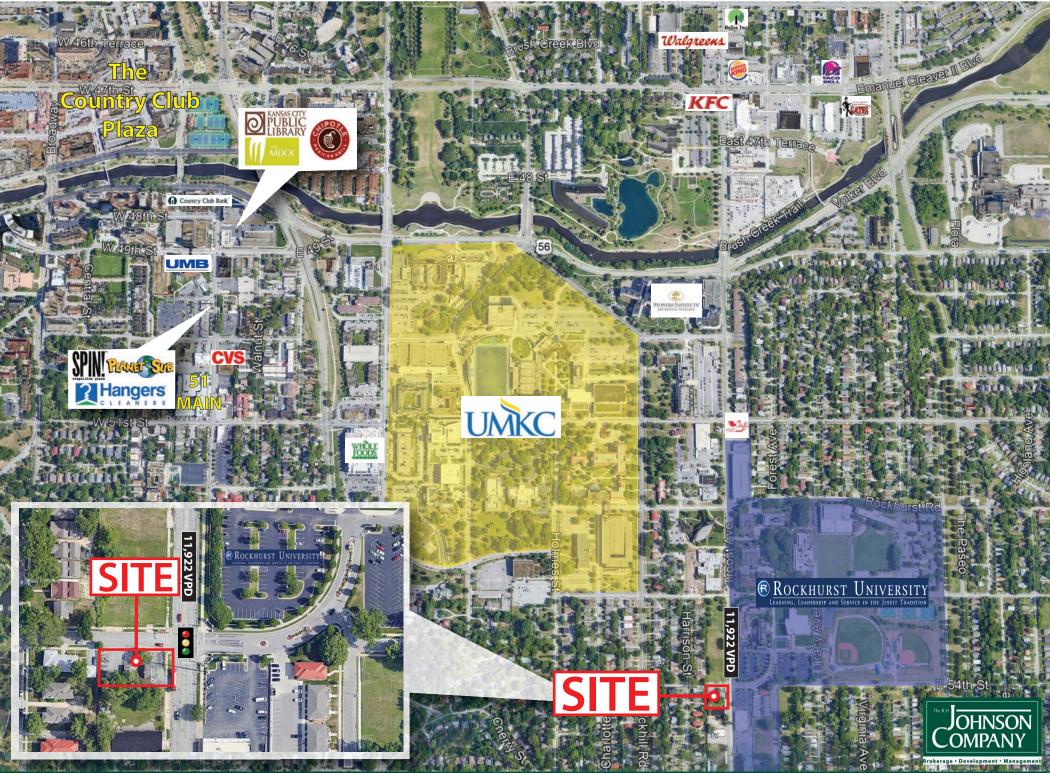

## **SITE SUMMARY**

- Existing Building 2,000 SF at Hard Corner of 54th & Troost
- Located at Signalized Intersection Main Entrance to Rockhurst University
- Potential Redevelopment Site
- Located in Rapidly Growing Troost Corridor
- Close Proximity to Rockhurst University and UMKC

54th & Troost | Kansas City, MO