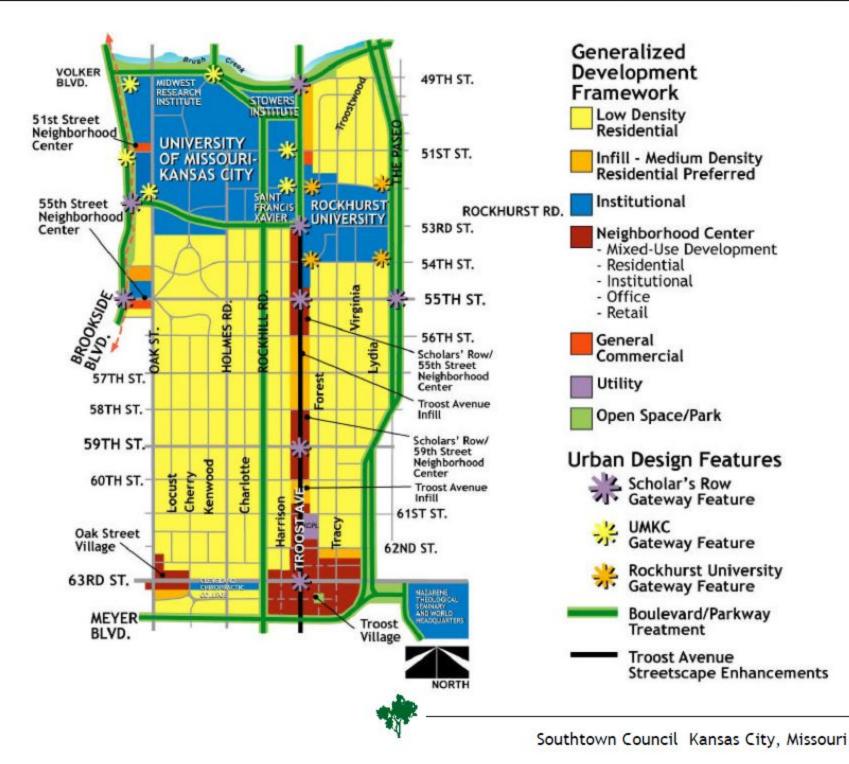

## **SITE SUMMARY**

- Existing Building 2,000 SF at Hard Corner of 54th & Troost
- Located at Signalized Intersection Main Entrance to Rockhurst University
- Potential Redevelopment Site
- Located in Rapidly Growing Troost Corridor
- Close Proximity to Rockhurst University and UMKC

54th & Troost | Kansas City, MO